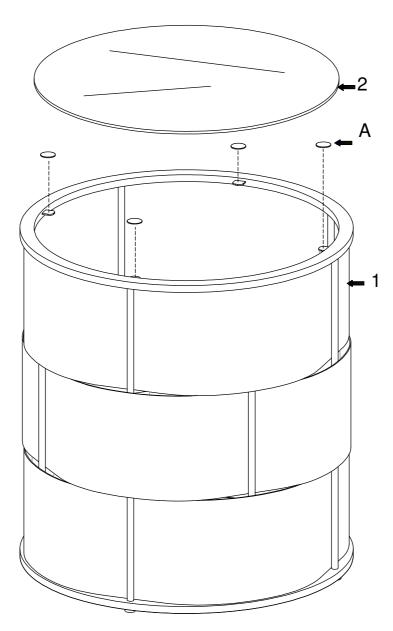

## NICKEL BARREL SIDE TABLE W/ MIRROR TOP

This page lists all the contents included in the box. Please take the time to identify the hardware as well as the individual components to this product. As you unpack and prepare for assembly, place the contents on a carpeted or padded area to protect them from damage.