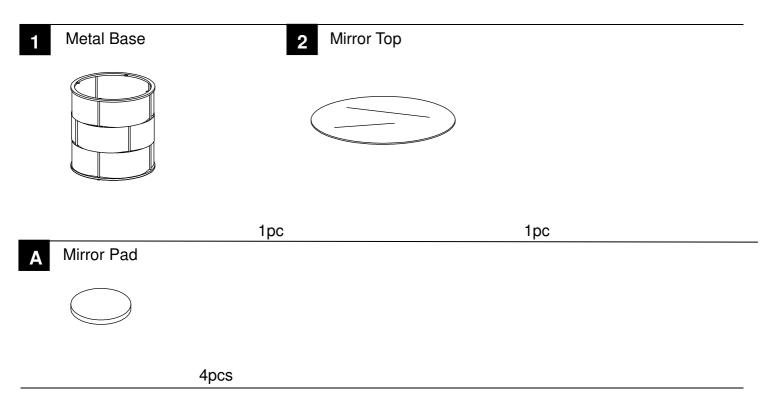

## NICKEL BARREL SIDE TABLE W/ MIRROR TOP

This page lists all the contents included in the box. Please take the time to identify the hardware as well as the individual components to this product. As you unpack and prepare for assembly, place the contents on a carpeted or padded area to protect them from damage.