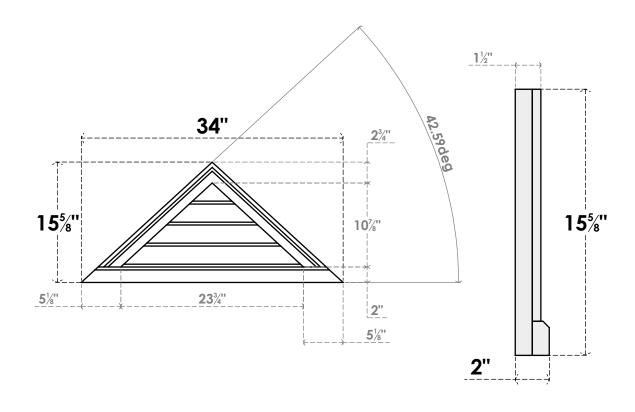

## GVPTR34X1603SN

34"W X 15-5/8"H TRIANGLE SURFACE MOUNT PVC GABLE VENT 11/12 PITCH: NON-FUNCTIONAL, W/2"W X 2"P BRICKMOULD SILL FRAME

**FRONT** 

SIDE

LOUVER HEIGHT: 2 3/4"

LOUVER QTY: 4

1. INSTALLATION TO BE COMPLETED IN ACCORDANCE WITH MANUFACTURER'S SPECIFICATIONS. 2. DRAWING MAY NOT BE TO SCALE

3. THIS DRAWING IS INTENDED FOR DESIGN AND PLANNING PURPOSES ONLY.

4. ALL INFORMATION CONTAINED HEREIN WAS CURRENT AT THE TIME OF DEVELOPMENT BUT MUST BE REVIEWED AND APPROVED BY THE PRODUCT MANUFACTURER TO BE CONSIDERED ACCURATE.

5. ARCHITECTURAL GRADE PVC PRODUCTS ARE MADE FROM EXPANDED CELLULAR PVC AND COME NATURALLY WHITE BUT MAY BE

**PAINTED** 

EKENA MILLWORK 2300 WEST MAIN ST. CLARKSVILLE, TX 75426 TOLL FREE: 866-607-0453 WWW.EKENAMILLWORK.COM