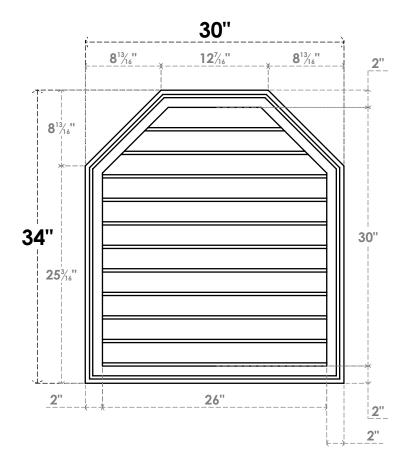

## GVPOT30X3402SN

30"W X 34"H OCTAGONAL TOP SURFACE MOUNT PVC GABLE VENT: NON-FUNCTIONAL, W/ 2"W X 1-1/2"P BRICKMOULD FRAME

LOUVER HEIGHT: 2 3/4"

**FRONT** 

SIDE

LOUVER QTY: 11

EKENA MILLWORK 2300 WEST MAIN ST. CLARKSVILLE, TX 75426 TOLL FREE: 866-607-0453 WWW.EKENAMILLWORK.COM