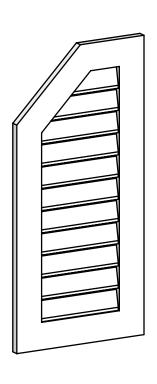

## GVPOL18X3801SF

18"W X 38"H HALF OCTAGON TOP LEFT SURFACE MOUNT PVC GABLE VENT: FUNCTIONAL, W/ 3-1/2"W X 1"P STANDARD FRAME

**VENTING AREA: 26.14 SQ IN** LOUVER HEIGHT: 2 7/8"

LOUVER QTY: 11

**FRONT** 

SIDE