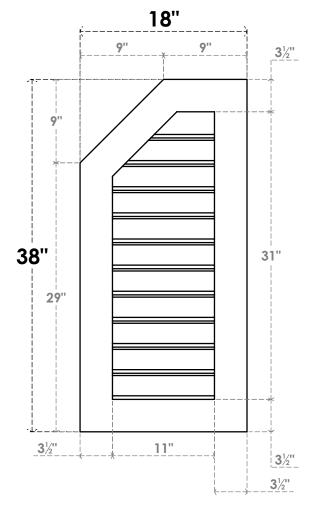

## GVPOL18X3801SF

18"W X 38"H HALF OCTAGON TOP LEFT SURFACE MOUNT PVC GABLE VENT: FUNCTIONAL, W/ 3-1/2"W X 1"P STANDARD FRAME

**VENTING AREA: 26.14 SQ IN** LOUVER HEIGHT: 2 7/8"

LOUVER QTY: 11

**FRONT** 

SIDE