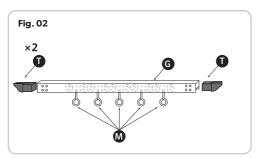

# **INSTALLATION INSTRUCTIONS**

Gazebo

| PAI | PARTS LIST                              |   |  |
|-----|-----------------------------------------|---|--|
| A   | 0 0 0 0 0 0 0 0 0 0 0 0 0 0 0 0 0 0 0   | 2 |  |
| В   | • • • • • • • • • • • • • • • • • • • • | 2 |  |
| С   | 0 0 0 0 0 0 0 0 0 0 0 0 0 0 0 0 0 0 0   | 1 |  |
| D   | •                                       | 1 |  |
| E   | °                                       | 2 |  |
| F   | **************************************  | 1 |  |
| G   | 00 00 00                                | 2 |  |
| н   | 0.                                      | 1 |  |
| ı   | (a)                                     | 5 |  |

| PARTS LIST |                | QTY |
|------------|----------------|-----|
| J          |                | 1   |
| к          |                | 1   |
| L          | <b>F</b>       | 4   |
| м          | <del></del>    | 10  |
| N          | 60             | 1   |
| o          | € M6×75        | 6   |
| Р          | <b>0</b> M6×45 | 32  |
| Q          |                | 10  |
| R          | ( <u> </u>     | 8   |