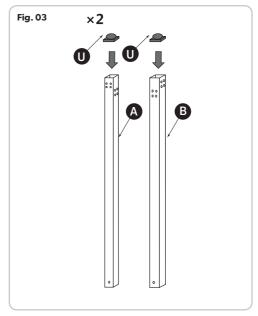

# **INSTALLATION INSTRUCTIONS**

Gazebo

| PAI | PARTS LIST                              |   |  |
|-----|-----------------------------------------|---|--|
| A   | 0 0 0 0 0 0 0 0 0 0 0 0 0 0 0 0 0 0 0   | 2 |  |
| В   | • • • • • • • • • • • • • • • • • • • • | 2 |  |
| С   | 0 0 0 0 0 0 0 0 0 0 0 0 0 0 0 0 0 0 0   | 1 |  |
| D   | •                                       | 1 |  |
| E   | °                                       | 2 |  |
| F   | **************************************  | 1 |  |
| G   | 00 00 00                                | 2 |  |
| н   | 0.                                      | 1 |  |
| ı   | (a)                                     | 5 |  |

| PAR | PARTS LIST |    |
|-----|------------|----|
| s   |            | 1  |
| т   |            | 14 |
| U   |            | 4  |
| v   | M6×30      | 2  |
| w   |            | 4  |
| х   |            | 8  |