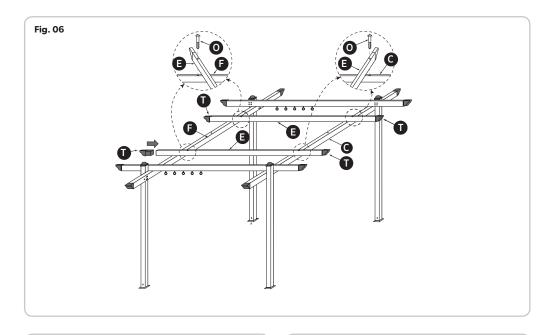

# **INSTALLATION INSTRUCTIONS**

Gazebo

| PAI | PARTS LIST                              |   |  |
|-----|-----------------------------------------|---|--|
| A   | 0 0 0 0 0 0 0 0 0 0 0 0 0 0 0 0 0 0 0   | 2 |  |
| В   | • • • • • • • • • • • • • • • • • • • • | 2 |  |
| С   | 0 0 0 0 0 0 0 0 0 0 0 0 0 0 0 0 0 0 0   | 1 |  |
| D   | •                                       | 1 |  |
| E   | °                                       | 2 |  |
| F   | **************************************  | 1 |  |
| G   | 00 00 00                                | 2 |  |
| н   | 0.                                      | 1 |  |
| ı   | (a)                                     | 5 |  |

| PARTS LIST |                | QTY |
|------------|----------------|-----|
| J          |                | 1   |
| к          |                | 1   |
| L          | <b>F</b>       | 4   |
| м          | <del></del>    | 10  |
| N          | 60             | 1   |
| o          | € M6×75        | 6   |
| Р          | <b>0</b> M6×45 | 32  |
| Q          |                | 10  |
| R          | ( <u> </u>     | 8   |

| PAR | PARTS LIST |    |
|-----|------------|----|
| s   |            | 1  |
| т   |            | 14 |
| U   |            | 4  |
| v   | M6×30      | 2  |
| w   |            | 4  |
| х   |            | 8  |