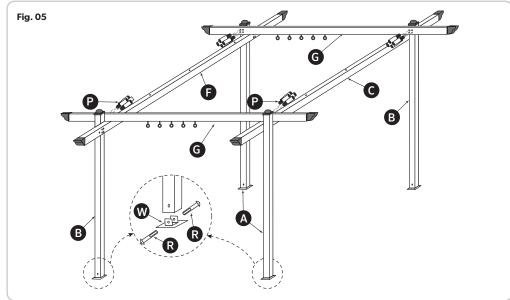

# **INSTALLATION INSTRUCTIONS**

Gazebo

| PAI | PARTS LIST                              |   |  |
|-----|-----------------------------------------|---|--|
| A   | 0 0 0 0 0 0 0 0 0 0 0 0 0 0 0 0 0 0 0   | 2 |  |
| В   | • • • • • • • • • • • • • • • • • • • • | 2 |  |
| С   | 0 0 0 0 0 0 0 0 0 0 0 0 0 0 0 0 0 0 0   | 1 |  |
| D   | •                                       | 1 |  |
| E   | °                                       | 2 |  |
| F   | **************************************  | 1 |  |
| G   | 00 00 00                                | 2 |  |
| н   | 0.                                      | 1 |  |
| ı   | (a)                                     | 5 |  |

| PARTS LIST |                | QTY |
|------------|----------------|-----|
| J          |                | 1   |
| к          |                | 1   |
| L          | <b>F</b>       | 4   |
| м          | <del></del>    | 10  |
| N          | 60             | 1   |
| o          | € M6×75        | 6   |
| Р          | <b>0</b> M6×45 | 32  |
| Q          |                | 10  |
| R          | ( <u> </u>     | 8   |

| PAR | PARTS LIST |    |
|-----|------------|----|
| s   |            | 1  |
| т   |            | 14 |
| U   |            | 4  |
| v   | M6×30      | 2  |
| w   |            | 4  |
| х   |            | 8  |