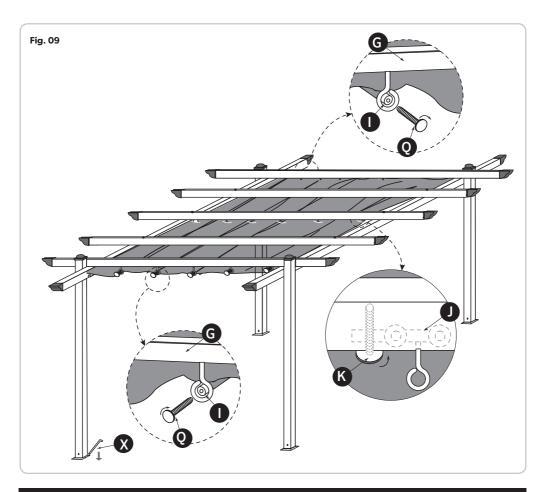

| 1 |  |
| ı   | (a)                                     | 5 |  |

| PARTS LIST |                | QTY |
|------------|----------------|-----|
| J          |                | 1   |
| к          |                | 1   |
| L          | <b>F</b>       | 4   |
| м          | <del></del>    | 10  |
| N          | 60             | 1   |
| o          | € M6×75        | 6   |
| Р          | <b>0</b> M6×45 | 32  |
| Q          |                | 10  |
| R          | ( <u> </u>     | 8   |

| PAR | PARTS LIST |    |
|-----|------------|----|
| s   |            | 1  |
| т   |            | 14 |
| U   |            | 4  |
| v   | M6×30      | 2  |
| w   |            | 4  |
| х   |            | 8  |

## ADDITIONAL TOOLS NEEDED

Drill with 3/16 in bit Adjustment tool

























### Important Note

**MAINTENANCE:** Your Aurora Gazebo has been made of the finest materials and when properly cared for, will provide years of enjoyment. To clean, simply rinse with water, scrub with mild soap or any nonabrasive cleaner, rinse and air dry. Allow fabric to dry completely before storing. Call us for missing parts or mechanical problems.

**CAUTION:** Use of solvents or abrasive cleaners may damage the fabric and will void your warranty. Do not use bleach or chlorine.

#### Questions or Comments? Contact us at:

Gale Pacific USA, Inc. | www.coolaroousa.com | 1-800-560-4667

 $\hbox{@ by Gale Pacific Limited. All rights reserved. } Coolaroo\hbox{@ is a registered trademark of Gale Pacific Limited.}$ 



Order Replacement parts online: www.coolaroousa.com 0.00.000.000