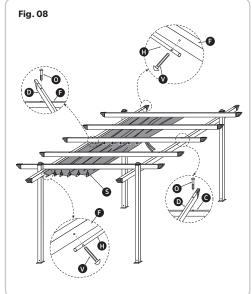

# **INSTALLATION INSTRUCTIONS**

Gazebo

| PAI | PARTS LIST                              |   |  |
|-----|-----------------------------------------|---|--|
| A   | 0 0 0 0 0 0 0 0 0 0 0 0 0 0 0 0 0 0 0   | 2 |  |
| В   | • • • • • • • • • • • • • • • • • • • • | 2 |  |
| С   | 0 0 0 0 0 0 0 0 0 0 0 0 0 0 0 0 0 0 0   | 1 |  |
| D   | •                                       | 1 |  |
| E   | °                                       | 2 |  |
| F   | **************************************  | 1 |  |
| G   | 00 00 00                                | 2 |  |
| н   | 0.                                      | 1 |  |
| ı   | (a)                                     | 5 |  |

| PARTS LIST |                | QTY |
|------------|----------------|-----|
| J          |                | 1   |
| к          |                | 1   |
| L          | <b>F</b>       | 4   |
| м          | <del></del>    | 10  |
| N          | 60             | 1   |
| o          | € M6×75        | 6   |
| Р          | <b>0</b> M6×45 | 32  |
| Q          |                | 10  |
| R          | ( <u> </u>     | 8   |

| PAR | PARTS LIST |    |
|-----|------------|----|
| s   |            | 1  |
| т   |            | 14 |
| U   |            | 4  |
| v   | M6×30      | 2  |
| w   |            | 4  |
| х   |            | 8  |