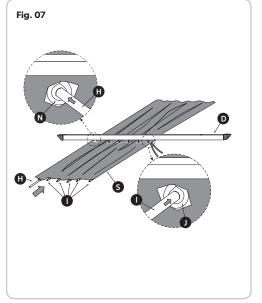

# **INSTALLATION INSTRUCTIONS**

Gazebo

| PAI | PARTS LIST                              |   |  |
|-----|-----------------------------------------|---|--|
| A   | 0 0 0 0 0 0 0 0 0 0 0 0 0 0 0 0 0 0 0   | 2 |  |
| В   | • • • • • • • • • • • • • • • • • • • • | 2 |  |
| С   | 0 0 0 0 0 0 0 0 0 0 0 0 0 0 0 0 0 0 0   | 1 |  |
| D   | •                                       | 1 |  |
| E   | °                                       | 2 |  |
| F   | **************************************  | 1 |  |
| G   | 00 00 00                                | 2 |  |
| н   | 0.                                      | 1 |  |
| ı   | (a)                                     | 5 |  |

| PARTS LIST |                | QTY |
|------------|----------------|-----|
| J          |                | 1   |
| к          |                | 1   |
| L          | <b>F</b>       | 4   |
| м          | <del></del>    | 10  |
| N          | 60             | 1   |
| o          | € M6×75        | 6   |
| Р          | <b>0</b> M6×45 | 32  |
| Q          |                | 10  |
| R          | ( <u> </u>     | 8   |

| PAR | PARTS LIST |    |
|-----|------------|----|
| s   |            | 1  |
| т   |            | 14 |
| U   |            | 4  |
| v   | M6×30      | 2  |
| w   |            | 4  |
| х   |            | 8  |