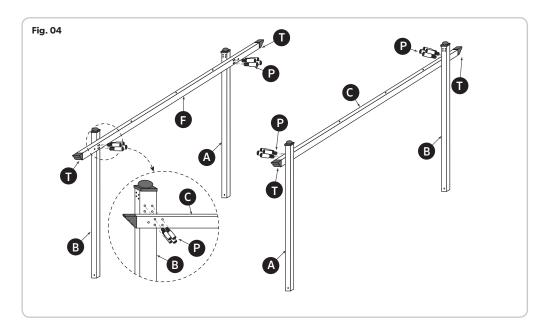

# **INSTALLATION INSTRUCTIONS**

Gazebo

| PAI | PARTS LIST                              |   |  |
|-----|-----------------------------------------|---|--|
| A   | 0 0 0 0 0 0 0 0 0 0 0 0 0 0 0 0 0 0 0   | 2 |  |
| В   | • • • • • • • • • • • • • • • • • • • • | 2 |  |
| С   | 0 0 0 0 0 0 0 0 0 0 0 0 0 0 0 0 0 0 0   | 1 |  |
| D   | •                                       | 1 |  |
| E   | °                                       | 2 |  |
| F   | **************************************  | 1 |  |
| G   | 00 00 00                                | 2 |  |
| н   | 0.                                      | 1 |  |
| ı   | (a)                                     | 5 |  |

| PARTS LIST |                | QTY |
|------------|----------------|-----|
| J          |                | 1   |
| к          |                | 1   |
| L          | <b>F</b>       | 4   |
| м          | <del></del>    | 10  |
| N          | 60             | 1   |
| o          | € M6×75        | 6   |
| Р          | <b>0</b> M6×45 | 32  |
| Q          |                | 10  |
| R          | ( <u> </u>     | 8   |

| PAR | PARTS LIST |    |
|-----|------------|----|
| s   |            | 1  |
| т   |            | 14 |
| U   |            | 4  |
| v   | M6×30      | 2  |
| w   |            | 4  |
| х   |            | 8  |