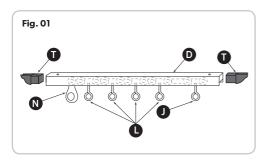

# **INSTALLATION INSTRUCTIONS**

Gazebo

| PAI | PARTS LIST                              |   |  |
|-----|-----------------------------------------|---|--|
| A   | 0 0 0 0 0 0 0 0 0 0 0 0 0 0 0 0 0 0 0   | 2 |  |
| В   | • • • • • • • • • • • • • • • • • • • • | 2 |  |
| С   | 0 0 0 0 0 0 0 0 0 0 0 0 0 0 0 0 0 0 0   | 1 |  |
| D   | •                                       | 1 |  |
| E   | °                                       | 2 |  |
| F   | **************************************  | 1 |  |
| G   | 00 00 00                                | 2 |  |
| н   | 0.                                      | 1 |  |
| ı   | (a)                                     | 5 |  |

| PARTS LIST |                | QTY |
|------------|----------------|-----|
| J          |                | 1   |
| к          |                | 1   |
| L          | <b>F</b>       | 4   |
| м          | <del></del>    | 10  |
| N          | 60             | 1   |
| o          | € M6×75        | 6   |
| Р          | <b>0</b> M6×45 | 32  |
| Q          |                | 10  |
| R          | ( <u> </u>     | 8   |