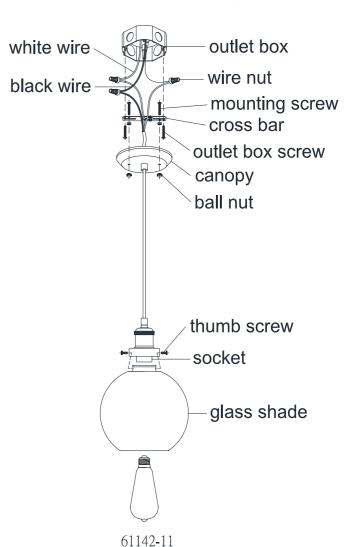

## Pendant lamp - Model 61142-11

- 1. Thread 2 mounting screws properly into the relevant mounting holes pre-drilled on the cross bar.
- 2. Attach the cross bar to outlet box using 2 outlet box screws upwards.
- 3. Make wire connections:
  - --Attach ground wire to house ground wire using a wire nut or attach them to the cross bar with a green ground screw.
  - --Attach white wire from light to white wire from power source with a wire nut
  - --Attach black wire from light to black wire from power source with a wire nut Observing: positive wire with positive wire, negative wire with negative wire, ground wire with ground wire.
- 4. Tuck the wire connections neatly into the outlet box.
- 5. Attach the canopy to the ceiling and let the 2 mounting screws pass through the 2 pre-drilled holes on the canopy and fix it in place by ball nuts.
- 6. Place the glass shade onto the socket and secure it with thumb screw.
- 7. Install bulb.(not included) (Please do not exceed the maximum capacity which i recommended on the fixture.)
- 8. Turn on the power at fuse or circuit box.