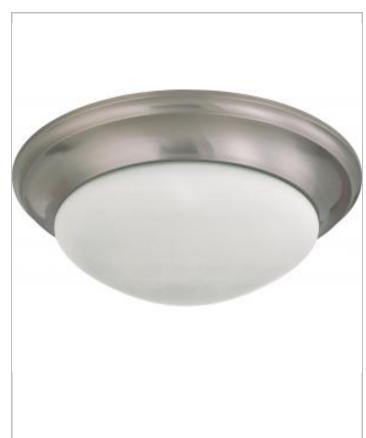

## General

| Finish                    | Brushed Nickel |
|---------------------------|----------------|
| Style                     | Transitional   |
| Number of Lamps           | 3              |
| Height (in.)              | 6.00           |
| Width (in.)               | 17.00          |
| Indoor or Outdoor Fixture | Indoor         |

| Specifications    |               |
|-------------------|---------------|
| Base              | Medium        |
| Bulb Type         | Incandescent  |
| Max Wattage       | 60            |
| Voltage           | 120V          |
| Bulb Included     | No            |
| Glass Description | Frosted       |
| Weight (lb.)      | 7.20          |
| Fixture Type      | Flush Mount   |
| Fixture Material  | Glass / Metal |

| Compliance      |         |
|-----------------|---------|
| Safety Listing  | cULus   |
| Location Rating | Damp    |
| UL Application  | Ceiling |
| Energy Star     | No      |
| CA Prop 65      | Lead    |
| RoHS Compliant  | Yes     |