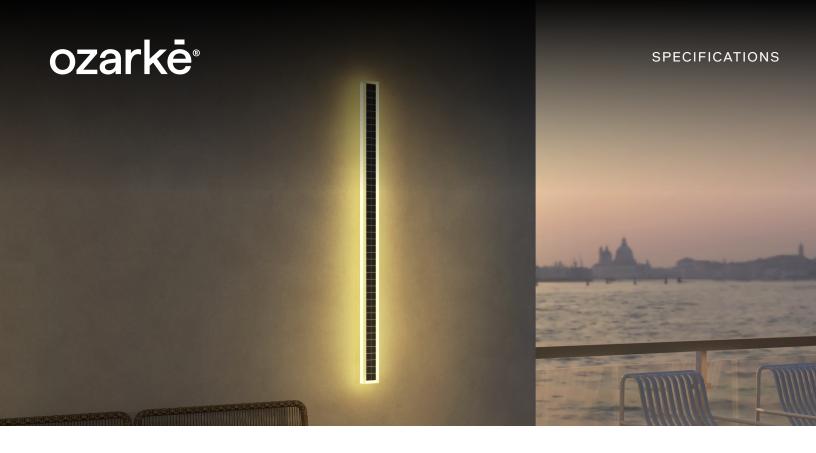

## Immense Built-in Solar Outdoor Light

Bring light to your outdoor spaces with the Immense Built-in Solar Outdoor Light by Ozarke. Made from long-lasting aluminum and acrylic, this LED solar wall lamp provides effective and environmentally friendly illumination. Ideal for gardens, patios, and pathways, it guarantees enduring brightness with a modern and stylish design.

**Dimensions** 24", 40", 60", 80" Bar width: 3" Thickness: 1.4" Weight 7.7lbs, 10.5lbs, 11.4lbs, 15.4lbs Materials Aluminum + Acrylic & Finish Illumination Voltage: Solar Bulb Type: G9 Wattage: 10W, 20W, 25W, 30W 79in. Lumens: 500lm, 800lm, 1200lm, 1600lm (200cm) Emitting Color: Warm 3000K  $C \in$ Certification Location Wet Listed **Power Source** Solar