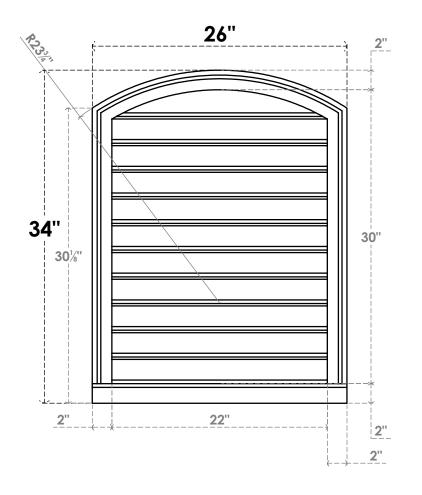

## GVPAR26X3403SF

26"W X 34"H ARCH TOP SURFACE MOUNT PVC GABLE VENT: FUNCTIONAL, W/ 2"W X 2"P **BRICKMOULD SILL FRAME** 

**FRONT** 

SIDE

**VENTING AREA: 52.46 SQ IN** 

LOUVER HEIGHT: 2 3/4"

LOUVER QTY: 11

**EKENA MILLWORK** 2300 WEST MAIN ST. CLARKSVILLE, TX 75426 TOLL FREE: 866-607-0453 WWW.EKENAMILLWORK.COM