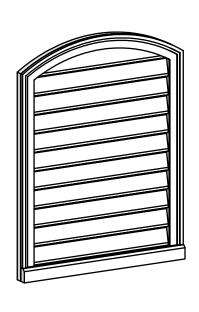

## GVPAR26X3403SF

26"W X 34"H ARCH TOP SURFACE MOUNT PVC GABLE VENT: FUNCTIONAL, W/ 2"W X 2"P **BRICKMOULD SILL FRAME** 

**FRONT** 

SIDE

**VENTING AREA: 52.46 SQ IN** 

LOUVER HEIGHT: 2 3/4"

LOUVER QTY: 11

**EKENA MILLWORK** 2300 WEST MAIN ST. CLARKSVILLE, TX 75426 TOLL FREE: 866-607-0453 WWW.EKENAMILLWORK.COM