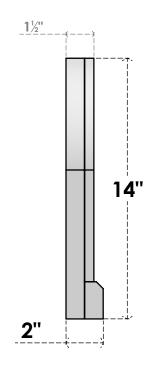

## GVPRT12X1403SN

12"W X 14"H ROUND TOP SURFACE MOUNT PVC GABLE VENT: NON-FUNCTIONAL, W/ 2"W X 2"P BRICKMOULD SILL FRAME

LOUVER HEIGHT: 2 1/2" LOUVER QTY: 4