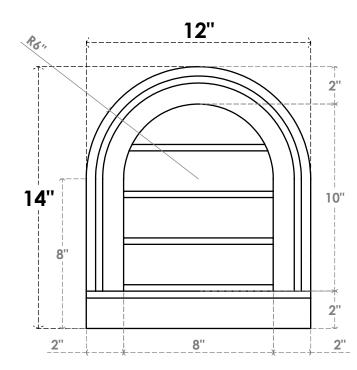

## GVPRT12X1403SN

12"W X 14"H ROUND TOP SURFACE MOUNT PVC GABLE VENT: NON-FUNCTIONAL, W/ 2"W X 2"P BRICKMOULD SILL FRAME

LOUVER HEIGHT: 2 1/2" LOUVER QTY: 4