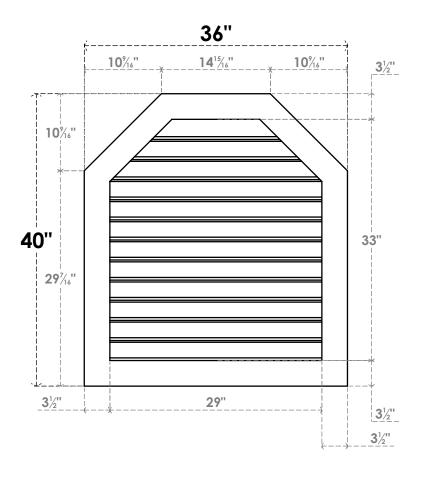

## GVPOT36X4001SF

36"W X 40"H OCTAGONAL TOP SURFACE MOUNT PVC GABLE VENT: FUNCTIONAL, W/ 3-1/2"W X 1"P STANDARD FRAME

**VENTING AREA: 75.26 SQ IN** 

LOUVER HEIGHT: 2 3/4"

LOUVER QTY: 12

**FRONT** 

SIDE

EKENA MILLWORK 2300 WEST MAIN ST. CLARKSVILLE, TX 75426 TOLL FREE: 866-607-0453 WWW.EKENAMILLWORK.COM