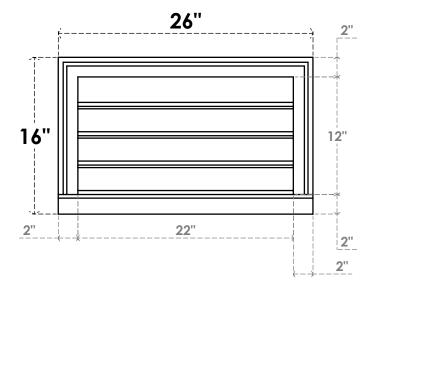

## GVPVE26X1603SF

26"W X 16"H RECTANGLE SURFACE MOUNT PVC GABLE VENT: FUNCTIONAL, W/ 2"W X 2"P BRICKMOULD SILL FRAME

1½"

## 16" 2"

VENTING AREA: 16.5 SQ IN LOUVER HEIGHT: 3" LOUVER QTY: 4

NOTES

FRONT

## SIDE

1. INSTALLATION TO BE COMPLETED IN ACCORDANCE WITH MANUFACTURER'S SPECIFICATIONS. 2. DRAWING MAY NOT BE TO SCALE

2. DRAWING MAT NOT BE TO SCALE
3. THIS DRAWING IS INTENDED FOR DESIGN AND PLANNING PURPOSES ONLY.
4. ALL INFORMATION CONTAINED HEREIN WAS CURRENT AT THE TIME OF DEVELOPMENT BUT MUST BE REVIEWED AND APPROVED BY THE PRODUCT MANUFACTURER TO BE CONSIDERED ACCURATE.
5. ARCHITECTURAL GRADE PVC PRODUCTS ARE MADE FROM EXPANDED CELLULAR PVC AND COME NATURALLY WHITE BUT MAY BE