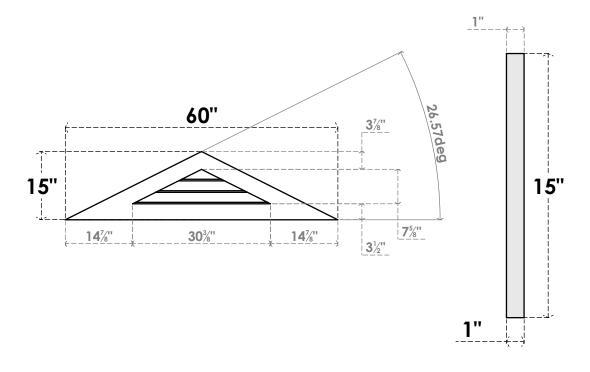

## GVPTR60X1501SN

60"W X 15"H TRIANGLE SURFACE MOUNT PVC GABLE VENT 6/12 PITCH: NON-FUNCTIONAL, W/ 3-1/2"W X 1"P STANDARD FRAME

**FRONT** 

SIDE

LOUVER HEIGHT: 2 1/2" LOUVER QTY: 3

1. INSTALLATION TO BE COMPLETED IN ACCORDANCE WITH MANUFACTURER'S SPECIFICATIONS. 2. DRAWING MAY NOT BE TO SCALE