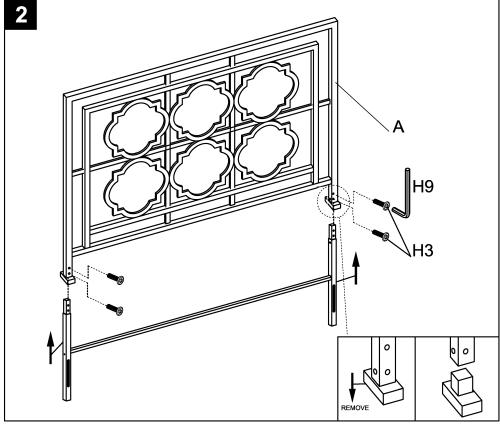

Step 2

Remove the wood plug from both end-post of Headboard. Then attach Headboard (A) with assembled legs. Use Allen Key (H9) to lock the 4 \* Allen Bolts (H3).