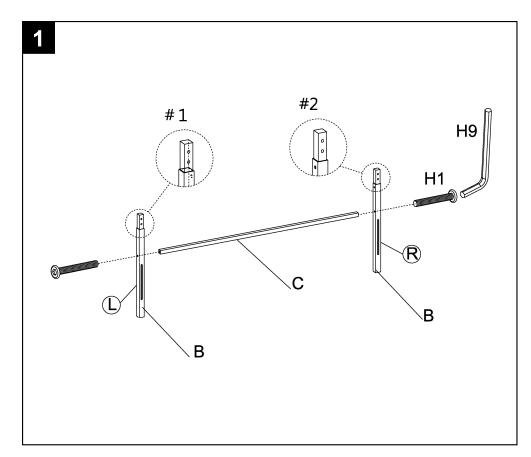

Estimated Assembly Time: 10 minutes.

Tools Required for Assembly (included): Allen Key/Wrench

Step 1

Attach Leg (B) left/right with the Connect Bar (C). Use Allen Key (H9) to lock 2 \* Allen Bolts (H1) into the Connect Bar. NOTE the holes of both legs should be facing forward as picture #1 & #2.