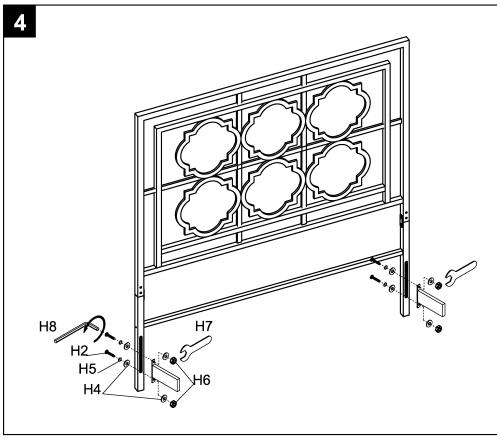

## Step 4

To assemble Side Rail (not provided) with Headboard ==> Use Allen key (H8) to lock Allen Bolts (H2) with the Spring Washer (H5) & Flat Washer (H4). Use Wrench (H7) to lock into assembled headboard/legs with Flat Washer (H4) and Nut (H6) from the other side. Assembly is completed.