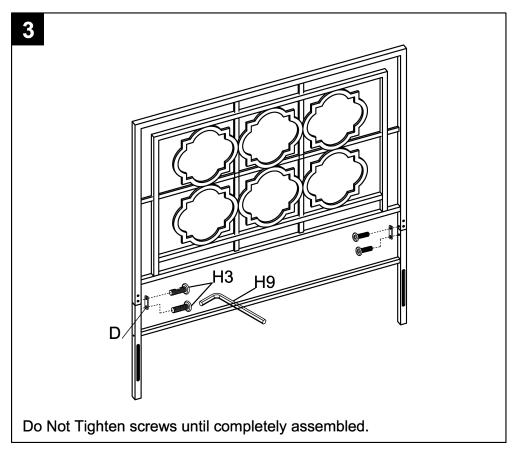

Estimated Assembly Time: 10 minutes.

Tools Required for Assembly (included): Allen Key/Wrench

Step 3

Use Allen Key (H9) to lock Metal Plate (D) into the assembled headboard/legs with 4 Allen Bolts (H3).