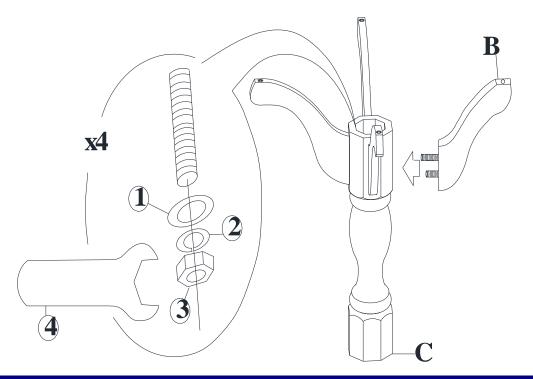

### HARDWARE LIST

When unpacking, please be careful not to discard any parts with the packaging. Before continuing, please make sure you have all of the following hardware:

| NO | Description                              | Qty | Sketch | NO | Description                         | Qty | Sketch |
|----|------------------------------------------|-----|--------|----|-------------------------------------|-----|--------|
| 1  | Large flat washer<br>(F8.5xF19mm)        | 4   |        | 2  | Large lock washer<br>(F8.5xF13mm)   | 4   |        |
| 3  | Hexagon nut<br>(M8x13mm)                 | 4   |        | 4  | Wrench<br>(M13mm)                   | 1   |        |
| 5  | Small flat washer<br>(F6.5xF13mm)        | 4   |        | 6  | Small lock washer<br>( F 6.5xF 9mm) | 12  |        |
| 7  | Bolt<br>(M6x35mm)                        | 12  |        | 8  | Allen key<br>(M4)                   | 1   |        |
| 9  | Medium flat<br>washer<br>( F 6.5xF 16mm) | 8   |        |    |                                     |     |        |

# STEP 1

Attach legs (B) to the pedestal (C) with washers (1), (2) and nuts (3). Tighten with wrench (4).