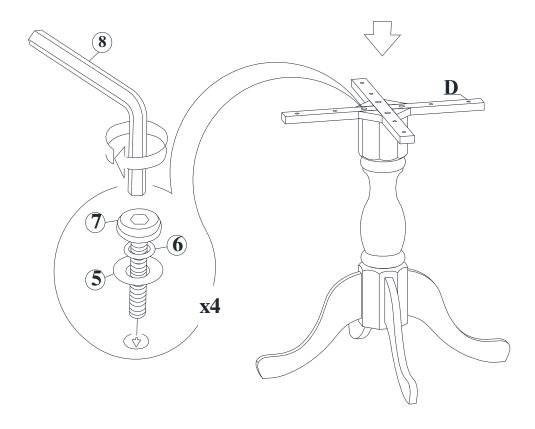

## STEP 2

Put the cross piece (D) on top of the pedestal, and attach with bolts (7), washers (5), (6). Tighten with Allen key (8).

## STEP 3

Carefully place the pedestal combination (from Step 2) on bottom side of the tabletop (A), attach with bolts (7), washers (9), (6). Tighten with Allen key (8).