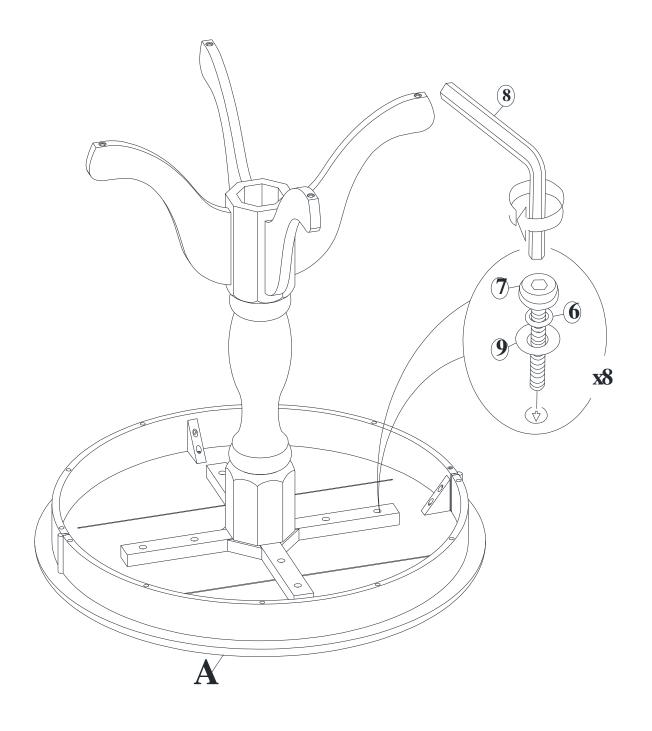

## STEP 2

Put the cross piece (D) on top of the pedestal, and attach with bolts (7), washers (5), (6). Tighten with Allen key (8).

## STEP 3

Carefully place the pedestal combination (from Step 2) on bottom side of the tabletop (A), attach with bolts (7), washers (9), (6). Tighten with Allen key (8).