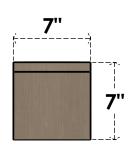

## ITEM NUMBER: CORU07X07X07CONRCPR

7"W X 7"D X 7"H SERIES 1 WIDE CONCORD ROUGH CEDAR TIMBERTHANE FAUX WOOD CORBEL, PRIMED

## FRONT PROFILE

- 2. DRAWING MAY NOT BE TO SCALE
  3. THIS DRAWING IS INTENDED FOR DESIGN AND PLANNING PURPOSES ONLY.
  4. ALL INFORMATION CONTAINED HEREIN WAS CURRENT AT THE TIME OF DEVELOPMENT BUT MUST BE REVIEWED AND APPROVED BY THE PRODUCT MANUFACTURER TO BE CONSIDERED ACCURATE.
- 5. TIMBERTHANE ARCHITECTURAL PRODUCTS ARE MADE FROM HIGH DENSITY URETHANE AND COME FACTORY PRIMED