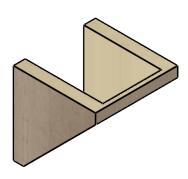

## ITEM NUMBER: CORU07X07X07CONRCPR

7"W X 7"D X 7"H SERIES 1 WIDE CONCORD ROUGH CEDAR TIMBERTHANE FAUX WOOD CORBEL, PRIMED

## **ISOMETRIC**

**EKENA MILLWORK** 2300 WEST MAIN ST. CLARKSVILLE, TX 75426 TOLL FREE: 866-607-0453 WWW.EKENAMILLWORK.COM

GENERATED DATE: 01/27/2023

- 1. INSTALLATION TO BE COMPLETED IN ACCORDANCE WITH MANUFACTURER'S SPECIFICATIONS.

- 2. DRAWING MAY NOT BE TO SCALE
  3. THIS DRAWING IS INTENDED FOR DESIGN AND PLANNING PURPOSES ONLY.
  4. ALL INFORMATION CONTAINED HEREIN WAS CURRENT AT THE TIME OF DEVELOPMENT BUT MUST BE REVIEWED AND APPROVED BY THE PRODUCT MANUFACTURER TO BE CONSIDERED ACCURATE.
- 5. TIMBERTHANE ARCHITECTURAL PRODUCTS ARE MADE FROM HIGH DENSITY URETHANE AND COME FACTORY PRIMED