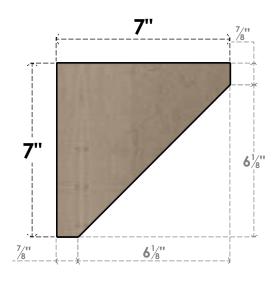

## ITEM NUMBER: CORU07X07X07CONRCPR

7"W X 7"D X 7"H SERIES 1 WIDE CONCORD ROUGH CEDAR TIMBERTHANE FAUX WOOD CORBEL, PRIMED

## SIDE PROFILE

- 2. DRAWING MAY NOT BE TO SCALE
  3. THIS DRAWING IS INTENDED FOR DESIGN AND PLANNING PURPOSES ONLY.
  4. ALL INFORMATION CONTAINED HEREIN WAS CURRENT AT THE TIME OF DEVELOPMENT BUT MUST BE REVIEWED AND APPROVED BY THE PRODUCT MANUFACTURER TO BE CONSIDERED ACCURATE.
- 5. TIMBERTHANE ARCHITECTURAL PRODUCTS ARE MADE FROM HIGH DENSITY URETHANE AND COME FACTORY PRIMED