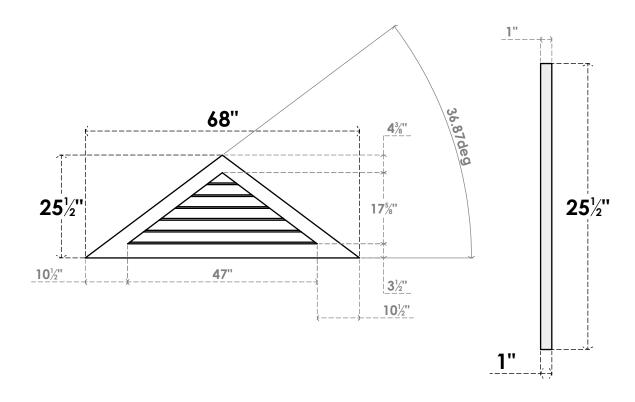

## GVPTR68X2601SN

68"W X 25-1/2"H TRIANGLE SURFACE MOUNT PVC GABLE VENT 9/12 PITCH: NON-FUNCTIONAL, W/ 3-1/2"W X 1"P STANDARD FRAME

**FRONT** 

SIDE

LOUVER HEIGHT: 3" LOUVER QTY: 6

1. INSTALLATION TO BE COMPLETED IN ACCORDANCE WITH MANUFACTURER'S SPECIFICATIONS. 2. DRAWING MAY NOT BE TO SCALE