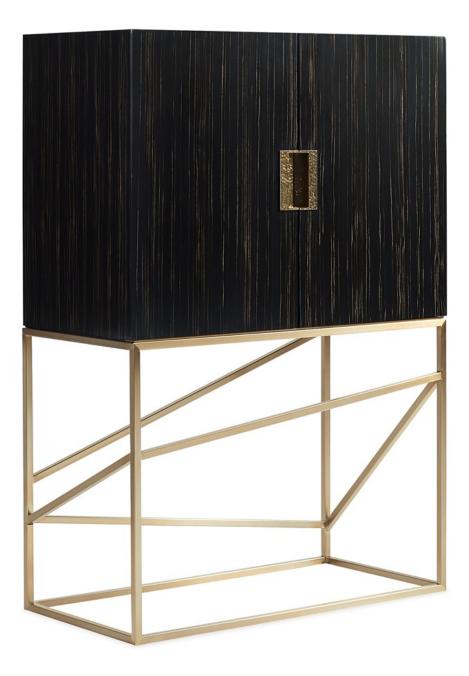

## EDGE BAR m101-419-512

#### DIMENSIONS: 40W x 20D x 59.5H

At the intersection of form and function, this exquisite bar is making a name for itself. Its stunning cabinet is finished in Striated Ebony and appears suspended by an open framework of architectural-inspired metal supports finished in warm Lucent Bronze. Signature door pulls add a bold accent to its linear exterior. Look behind its two doors and you'll find a mirrored back reflecting a lighted interior with two glass shelves. Offering maximum style in a minimal footprint, this bar makes any living space feel special.