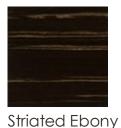

#### DIMENSIONS: 40W x 20D x 59.5H

At the intersection of form and function, this exquisite bar is making a name for itself. Its stunning cabinet is finished in Striated Ebony and appears suspended by an open framework of architectural-inspired metal supports finished in warm Lucent Bronze. Signature door pulls add a bold accent to its linear exterior. Look behind its two doors and you'll find a mirrored back reflecting a lighted interior with two glass shelves. Offering maximum style in a minimal footprint, this bar makes any living space feel special.