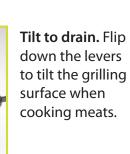

## Tilt-n-Fold<sup>™</sup> Griddle

• Easily adjusts from a level cooking surface for eggs and pancakes to a tilted surface for meats.

 Legs fold in and drip tray locks in place for easy, compact storage.