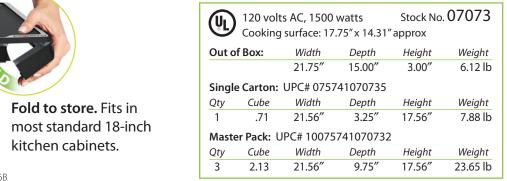

## Tilt-n-Fold<sup>™</sup> Griddle

• Easily adjusts from a level cooking surface for eggs and pancakes to a tilted surface for meats.

 Legs fold in and drip tray locks in place for easy, compact storage.