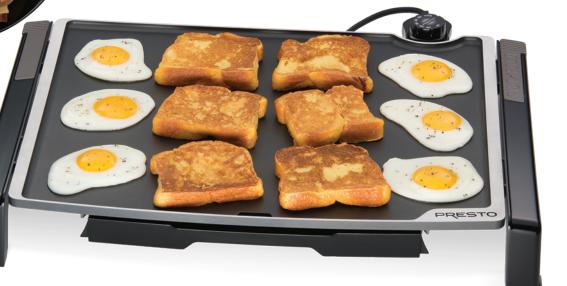

## Tilt-n-Fold<sup>™</sup> Griddle

• Easily adjusts from a level cooking surface for eggs and pancakes to a tilted surface for meats.

 Legs fold in and drip tray locks in place for easy, compact storage.

- Heavy cast aluminum base with large 254-square-inch cooking surface.
  - Premium nonstick surface ensures stick-free cooking and easy cleaning.
  - Control Master® heat control automatically maintains the desired cooking temperature.
  - Slide-out drip tray empties easily.
  - Easy to clean. Fully immersible with the heat control removed.