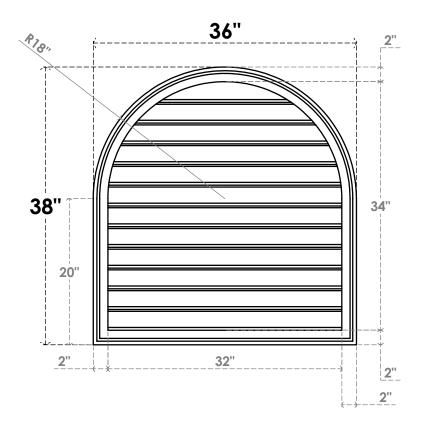

## GVPRT36X3802SF

36"W X 38"H ROUND TOP SURFACE MOUNT PVC GABLE VENT: FUNCTIONAL, W/ 2"W X 1-1/2"P **BRICKMOULD FRAME** 

**VENTING AREA: 82.44 SQ IN** 

LOUVER HEIGHT: 2 7/8"

LOUVER QTY: 12

**FRONT** 

SIDE

1. INSTALLATION TO BE COMPLETED IN ACCORDANCE WITH MANUFACTURER'S SPECIFICATIONS. 2. DRAWING MAY NOT BE TO SCALE