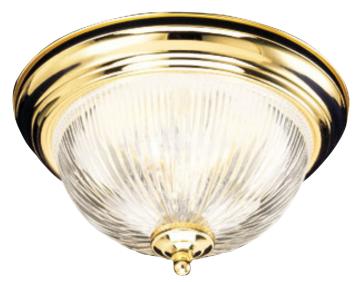

## 2-Light Ceiling Light

## Polished Brass

## **SPECIFICATIONS**

| MOUNTING:                 | Flush Mount                  | LED BRIGHTNESS (LUMENS):                | N/A  |
|---------------------------|------------------------------|-----------------------------------------|------|
| SLOPED CEILING ADAPTABLE: | No                           | LED COLOR CORRELATED TEMPERATURE (CCT): | N/A  |
| LAMP TYPE 1:              | 2 lamps 60W Incandescent     | LED COLOR RENDERING INDEX (CRI):        | N/A  |
| BULB INCLUDED:            | No                           | LED EFFICACY:                           | N/A  |
| WATTS PER BULB:           | 60W                          | LED AVERAGE RATED LIFE:                 | N/A  |
| TOTAL WATTAGE:            | 120W                         |                                         |      |
| DIMMABLE:                 | Yes                          | ENERGY EFFICIENT:                       | No   |
| MATERIAL CONSTRUCTION:    | Steel                        | LIGHTING AMPS:                          | N/A  |
| ASSEMBLED DIMENSIONS:     | 6.8" H x   3.1" L x   3.1" D | VOLTAGE:                                | 120V |
| WEIGHT:                   | 4.53 lbs.                    |                                         |      |
|                           |                              |                                         |      |
| BACKPLATE DIMENSIONS:     | N/A                          |                                         |      |
| CANOPY/PLATE DIMENSIONS:  | N/A                          |                                         |      |
|                           |                              |                                         |      |

GLASS/SHADE DIMENSIONS: GLASS/SHADE MATERIAL: GLASS/SHADE TYPE: GLASS/SHADE COLOR: WARRANTY:

UL/ETL CERTIFICATION:

ADA COMPLIANT:

WET/DRY/DAMP LISTING:

ENERGY STAR CERTIFIED:

Ribbed Clear 10-Year limited warranty cUL/UL

4.45" H × 9.65" L × 9.65" D

Glass

Dry

No

No