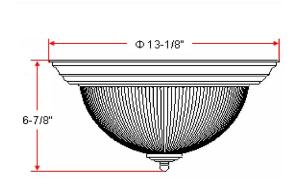

## **SPECIFICATIONS**

| MOUNTING:                 | Flush Mount                  | LED BRIGHTNESS (LUMENS):                | N/A  |
|---------------------------|------------------------------|-----------------------------------------|------|
| SLOPED CEILING ADAPTABLE: | No                           | LED COLOR CORRELATED TEMPERATURE (CCT): | N/A  |
| LAMP TYPE 1:              | 2 lamps 60W Incandescent     | LED COLOR RENDERING INDEX (CRI):        | N/A  |
| BULB INCLUDED:            | No                           | LED EFFICACY:                           | N/A  |
| WATTS PER BULB:           | 60W                          | LED AVERAGE RATED LIFE:                 | N/A  |
| TOTAL WATTAGE:            | 120W                         |                                         |      |
| DIMMABLE:                 | Yes                          | ENERGY EFFICIENT:                       | No   |
| MATERIAL CONSTRUCTION:    | Steel                        | LIGHTING AMPS:                          | N/A  |
| ASSEMBLED DIMENSIONS:     | 6.8" H x   3.1" L x   3.1" D | VOLTAGE:                                | 120V |
| WEIGHT:                   | 4.53 lbs.                    |                                         |      |
|                           |                              |                                         |      |
| BACKPLATE DIMENSIONS:     | N/A                          |                                         |      |
| CANOPY/PLATE DIMENSIONS:  | N/A                          |                                         |      |
|                           |                              |                                         |      |

4.45" H × 9.65" L × 9.65" D

Glass

Dry

No

No