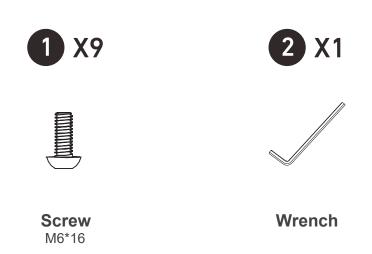

# **Overbed Table**

### **Instruction Manual**

D-CXZ01-BN D-CXZ01-WT



- HJ-Customer-Service@outlook.com
- ( (909)637-7665 | (909)637-7593

#### 1 Component List



### 2 Supplied Parts and Hardware



## Step 1



Use Wrench ②and Screws ①\*4 to connect Column B and Table Board A.

### Step 2



Use Wrench ② and Screws ①\*4 to connect Column B and Bottom Bracket C.





Table height can be adjusted by adjusting the lift handle.

NOTE: Maximum load capacity is 22.05 lbs.



### **Technical Support**

(909)637-7665 | (909)637-7593

#### Other Info

HJ-Customer-Service@outlook.com

Thank you for choosing this product. We strive to provide you with the best quality products and service in the industry. Should you have any issues, please don't hesitate to contact us.