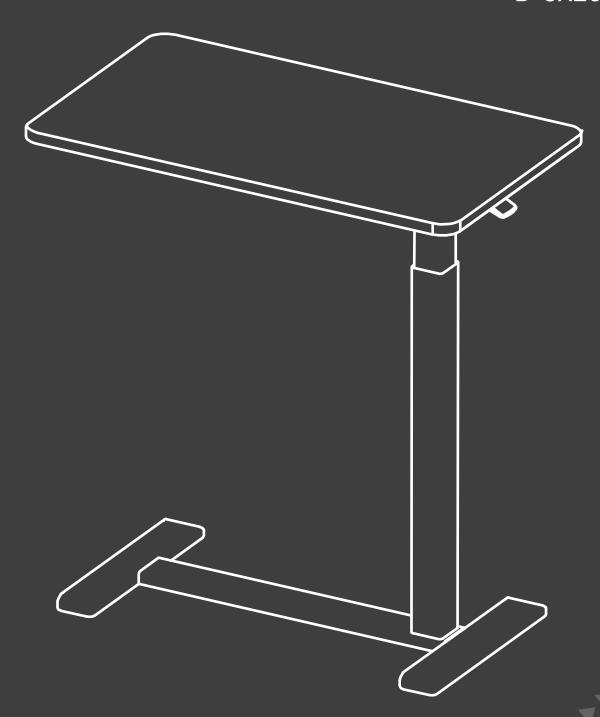

# **Overbed Table**

### **Instruction Manual**

D-CXZ01-BN D-CXZ01-WT



- HJ-Customer-Service@outlook.com
- ( (909)637-7665 | (909)637-7593

#### 1 Component List



### 2 Supplied Parts and Hardware



## Step 1



Use Wrench ②and Screws ①\*4 to connect Column B and Table Board A.

### Step 2



Use Wrench ② and Screws ①\*4 to connect Column B and Bottom Bracket C.





Table height can be adjusted by adjusting the lift handle.

NOTE: Maximum load capacity is 22.05 lbs.



### **Technical Support**

(909)637-7665 | (909)637-7593

#### Other Info

HJ-Customer-Service@outlook.com

Thank you for choosing this product. We strive to provide you with the best quality products and service in the industry. Should you have any issues, please don't hesitate to contact us.