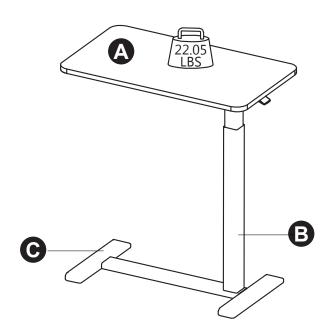

### Step 2

Use Wrench ② and Screws ①\*4 to connect Column B and Bottom Bracket C.

Table height can be adjusted by adjusting the lift handle.

NOTE: Maximum load capacity is 22.05 lbs.