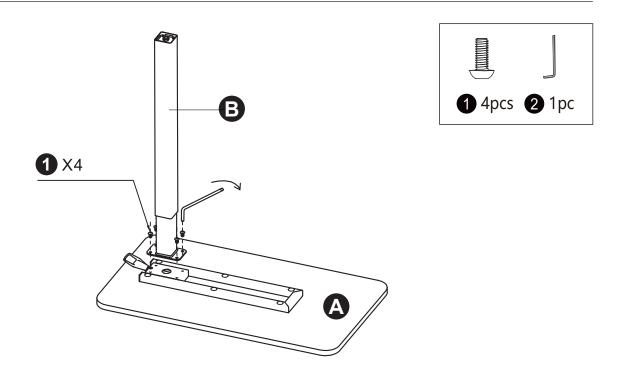

# **Overbed Table**

### **Instruction Manual**

D-CXZ01-BN D-CXZ01-WT



- HJ-Customer-Service@outlook.com
- ( (909)637-7665 | (909)637-7593

#### 1 Component List



### 2 Supplied Parts and Hardware



## Step 1



Use Wrench ②and Screws ①\*4 to connect Column B and Table Board A.

### Step 2



Use Wrench ② and Screws ①\*4 to connect Column B and Bottom Bracket C.





Table height can be adjusted by adjusting the lift handle.

NOTE: Maximum load capacity is 22.05 lbs.



### **Technical Support**

(909)637-7665 | (909)637-7593

#### Other Info

HJ-Customer-Service@outlook.com

Thank you for choosing this product. We strive to provide you with the best quality products and service in the industry. Should you have any issues, please don't hesitate to contact us.