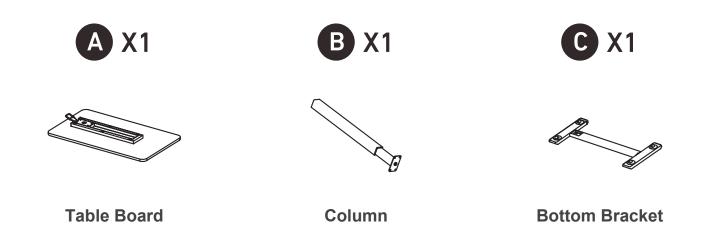

# **Overbed Table**

### **Instruction Manual**

D-CXZ01-BN D-CXZ01-WT



- HJ-Customer-Service@outlook.com
- ( (909)637-7665 | (909)637-7593

#### 1 Component List



### 2 Supplied Parts and Hardware



## Step 1



Use Wrench ②and Screws ①\*4 to connect Column B and Table Board A.

### Step 2



Use Wrench ② and Screws ①\*4 to connect Column B and Bottom Bracket C.





Table height can be adjusted by adjusting the lift handle.

NOTE: Maximum load capacity is 22.05 lbs.



### **Technical Support**

(909)637-7665 | (909)637-7593

#### Other Info

HJ-Customer-Service@outlook.com

Thank you for choosing this product. We strive to provide you with the best quality products and service in the industry. Should you have any issues, please don't hesitate to contact us.