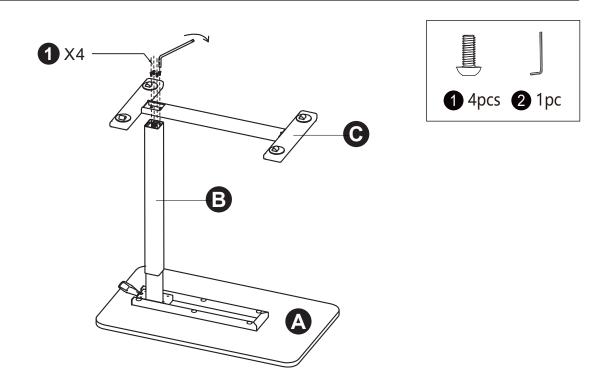

#### 1 Component List

### 2 Supplied Parts and Hardware

## Step 1

Use Wrench ②and Screws ①\*4 to connect Column B and Table Board A.