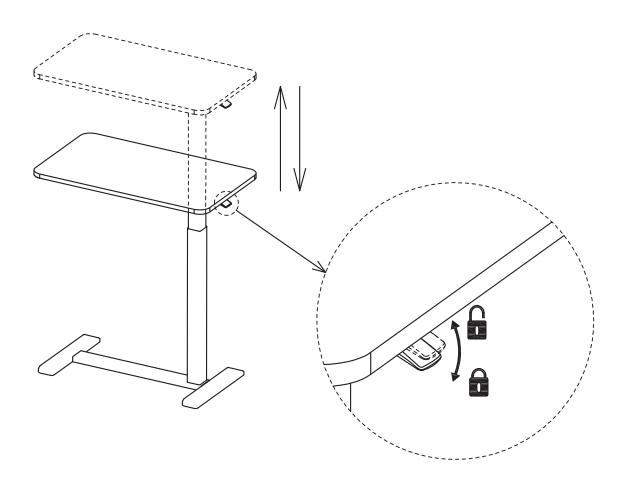

### Step 2

Use Wrench ② and Screws ①\*4 to connect Column B and Bottom Bracket C.

Table height can be adjusted by adjusting the lift handle.

NOTE: Maximum load capacity is 22.05 lbs.