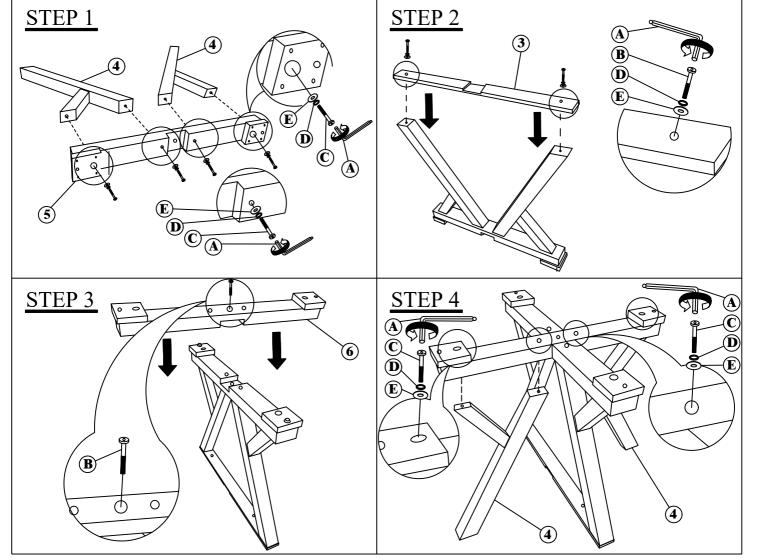

| PARTS LIST |                      |       |  |
|------------|----------------------|-------|--|
| NO.        | COMPONENT            | QTY.  |  |
| 1          | TABLE TOP            | 1 PCS |  |
| 2          | UPPER MOUNTING PLATE | 1 PCS |  |
| 3          | LOWER MOUNTING PLATE | 1 PCS |  |
| 4          | LEG ASSEMBLY         | 4 PCS |  |
| 5          | UPPER LEG BASE       | 1 PCS |  |
| 6          | LOWER LEG BASE       | 1 PCS |  |

| HARDWARE LIST |                                  |        |  |
|---------------|----------------------------------|--------|--|
| NO.           | DESCRIPTION                      | QTY.   |  |
| A             | ALLEN KEY M4 x 100MM             | 1 PCS  |  |
| В             | JCBC BOLT M6 x 35MM              | 9 PCS  |  |
| С             | JCBC BOLT M6 x 70MM              | 8 PCS  |  |
| D             | SPRING WASHER M6 x 13MM <b>(</b> | 16 PCS |  |
| Е             | FLAT WASHER M6 x 19MM 0          | 16 PCS |  |
| F             | ADJUSTABLE LEG LEVELER ••        | 4 PCS  |  |