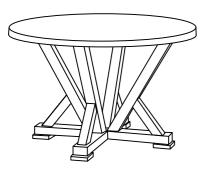

| PARTS LIST |                      |       |  |
|------------|----------------------|-------|--|
| NO.        | COMPONENT            | QTY.  |  |
| 1          | TABLE TOP            | 1 PCS |  |
| 2          | UPPER MOUNTING PLATE | 1 PCS |  |
| 3          | LOWER MOUNTING PLATE | 1 PCS |  |
| 4          | LEG ASSEMBLY         | 4 PCS |  |
| 5          | UPPER LEG BASE       | 1 PCS |  |
| 6          | LOWER LEG BASE       | 1 PCS |  |

| HARDWARE LIST |                                  |        |  |
|---------------|----------------------------------|--------|--|
| NO.           | DESCRIPTION                      | QTY.   |  |
| A             | ALLEN KEY M4 x 100MM             | 1 PCS  |  |
| В             | JCBC BOLT M6 x 35MM              | 9 PCS  |  |
| С             | JCBC BOLT M6 x 70MM              | 8 PCS  |  |
| D             | SPRING WASHER M6 x 13MM <b>(</b> | 16 PCS |  |
| Е             | FLAT WASHER M6 x 19MM 0          | 16 PCS |  |
| F             | ADJUSTABLE LEG LEVELER ••        | 4 PCS  |  |