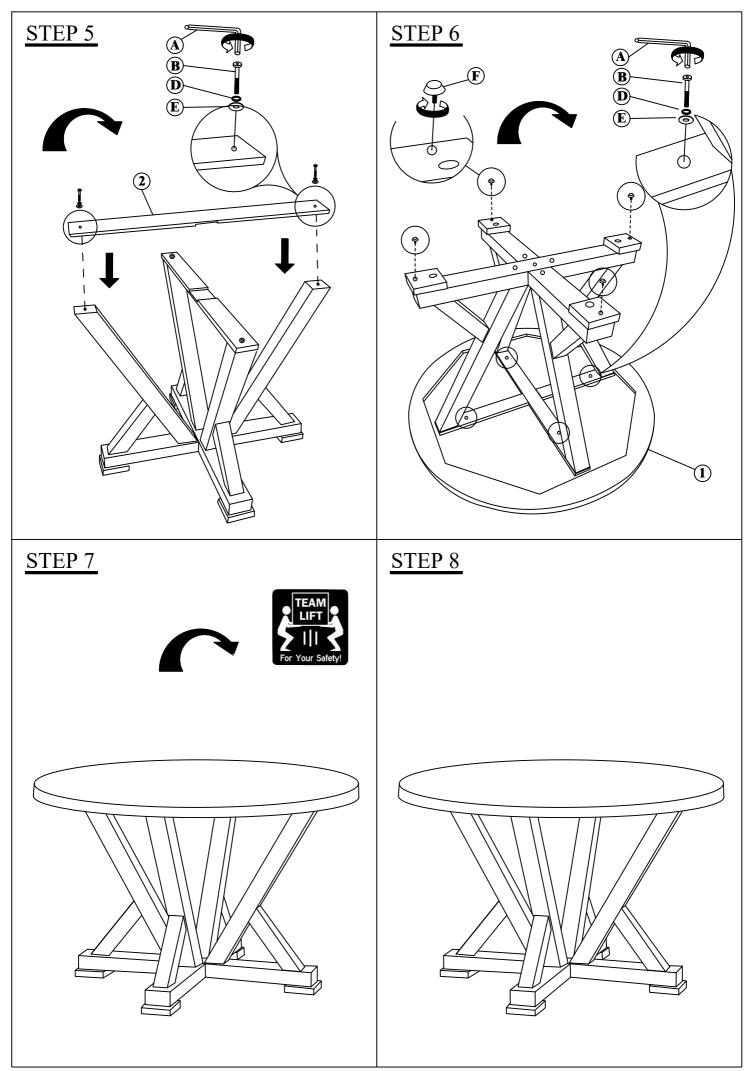

| PARTS LIST |                      |       |  |
|------------|----------------------|-------|--|
| NO.        | COMPONENT            | QTY.  |  |
| 1          | TABLE TOP            | 1 PCS |  |
| 2          | UPPER MOUNTING PLATE | 1 PCS |  |
| 3          | LOWER MOUNTING PLATE | 1 PCS |  |
| 4          | LEG ASSEMBLY         | 4 PCS |  |
| 5          | UPPER LEG BASE       | 1 PCS |  |
| 6          | LOWER LEG BASE       | 1 PCS |  |

| HARDWARE LIST |                                  |        |  |
|---------------|----------------------------------|--------|--|
| NO.           | DESCRIPTION                      | QTY.   |  |
| A             | ALLEN KEY M4 x 100MM             | 1 PCS  |  |
| В             | JCBC BOLT M6 x 35MM              | 9 PCS  |  |
| С             | JCBC BOLT M6 x 70MM              | 8 PCS  |  |
| D             | SPRING WASHER M6 x 13MM <b>(</b> | 16 PCS |  |
| Е             | FLAT WASHER M6 x 19MM 0          | 16 PCS |  |
| F             | ADJUSTABLE LEG LEVELER ••        | 4 PCS  |  |