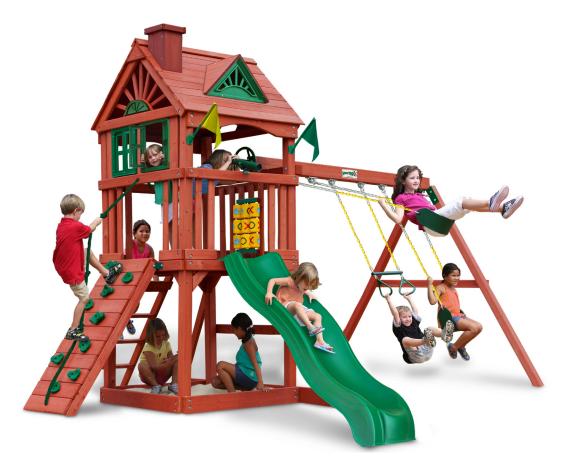

## Nantucket™

## PLAYSET FEATURES

- Alpine Wave Slide™
- Play Deck featuring Two Windows with Real Working Shutters
- Rock Wall with Climbing Rope
- Safe Entry Ladder
- Belt Swings 2
- Trapeze Swing
- Built-In Sandbox Area
- Tic-Tac-Toe Panel
- Steering Wheel
- Play Telescope

SKU: 01-0021 UPC: 870780000299

- Tongue & Groove Wood Roof featuring Sunbursts, Dormers and a Chimney
- 4x4 Solid Cedar
   Wood Framing
- 4x6 3-Position Swing Beam
- Patented A-Frame Bracket
- Grab Handles
- Flag Kit
- Available in Cedar with a beautiful Redwood Finish