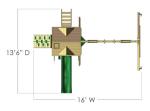

## DIMENSIONS

 ASSEMBLED:
 DIMS:
 16'W x 13'6"D x 10'6"H

 DECK DIMS:
 4' x 4'
 HEIGHT:
 4'

 SWING SET WEIGHT:
 513 LBS.