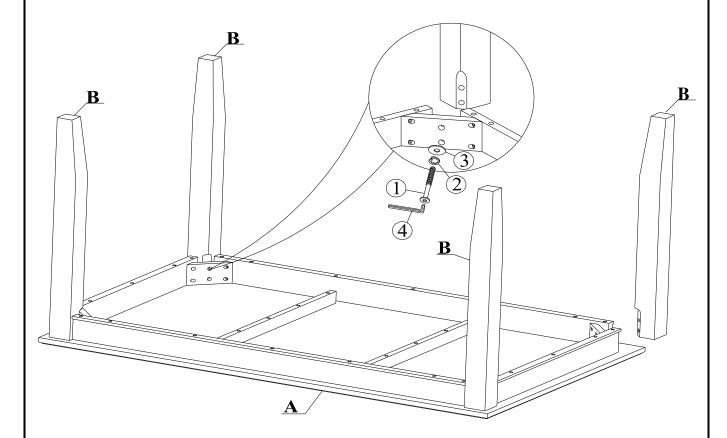

# STEP 1

Attach legs (B) to the top (A) with Bolts (1) and washers (2), (3). Tighten with the Allen Key (4).