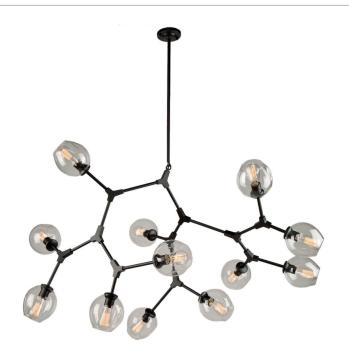

# Chandelier

collection features a black frame with a clear circular dimple glass. The arms can be adjusted to any configuration desired. Comes with extra rods for height adjustment and a handstraight for sloped ceilings.