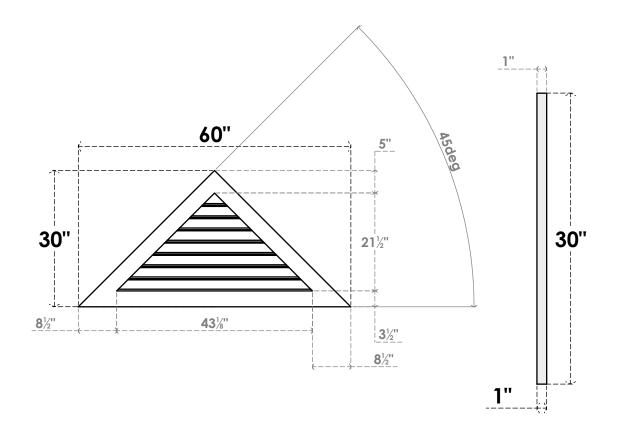

## GVPTR60X3001SF

60"W X 30"H TRIANGLE SURFACE MOUNT PVC GABLE VENT 12/12 PITCH: FUNCTIONAL, W/ 3-1/2"W X 1"P STANDARD FRAME

**VENTING AREA: 37.71 SQ IN** LOUVER HEIGHT: 2 3/4"

LOUVER QTY: 8

**FRONT** 

SIDE