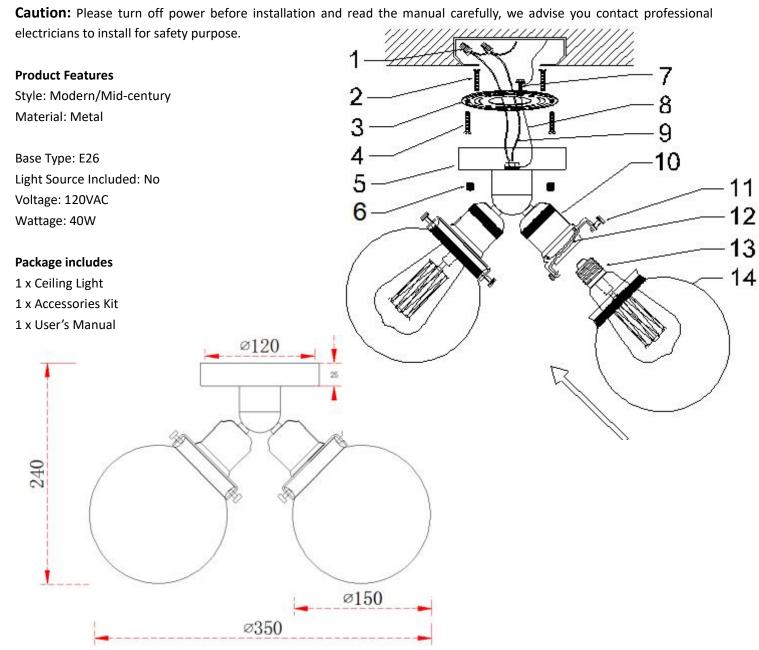

## **Installation Instructions**

A: Fasten the hanging plate (3) to the junction box with the screw (4);

B: Connect the black wire (L) of the main wire (9) of the lamp with the fire wire (positive pole) of the power supply line with the wire nut (1), similarly connect the white wire (N) of the main wire (9) of the lamp with the zero wire (negative pole) of the power supply line with the wire cap, take care that the bare wires should not be exposed to prevent leakage of electricity. Use green screws (7) to fix the light body ground wire (8) and external ground wire on the hanging plate (3);

C: Pass the canopy (5) through the screw (2) and then tighten the decorative nut (6) to fix the lamp;

D: Screw the light source (13) onto the lamp socket (10);

E: Push the lampshade (14) into the iron ring (12) and tighten the iron ring (12) with screw (11) in clockwise direction to lock the lampshade.