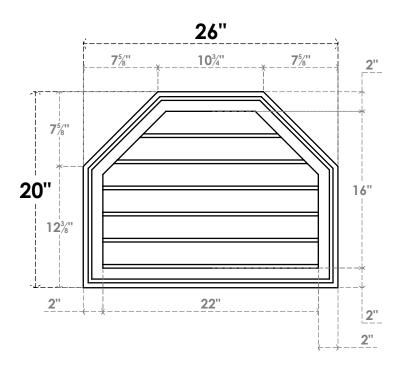

## **GVPOT26X2002SN**

26"W X 20"H OCTAGONAL TOP SURFACE MOUNT PVC GABLE VENT: NON-FUNCTIONAL, W/ 2"W X 1-1/2"P BRICKMOULD FRAME

**FRONT** 

SIDE

LOUVER HEIGHT: 2 5/8"

LOUVER QTY: 6

EKENA MILLWORK 2300 WEST MAIN ST. CLARKSVILLE, TX 75426 TOLL FREE: 866-607-0453 WWW.EKENAMILLWORK.COM