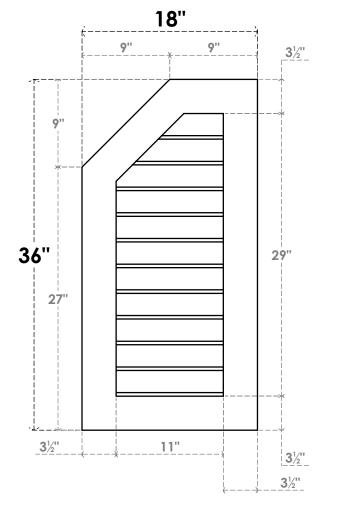

## **GVPOL18X3601SN**

18"W X 36"H HALF OCTAGON TOP LEFT SURFACE MOUNT PVC GABLE VENT: NON-FUNCTIONAL, W/ 3-1/2"W X 1"P STANDARD FRAME

**FRONT** 

SIDE

LOUVER HEIGHT: 2 5/8" LOUVER QTY: 11

EKENA MILLWORK 2300 WEST MAIN ST. CLARKSVILLE, TX 75426 TOLL FREE: 866-607-0453 WWW.EKENAMILLWORK.COM