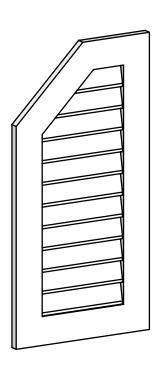

## **GVPOL18X3601SN**

18"W X 36"H HALF OCTAGON TOP LEFT SURFACE MOUNT PVC GABLE VENT: NON-FUNCTIONAL, W/ 3-1/2"W X 1"P STANDARD FRAME

**FRONT** 

SIDE

LOUVER HEIGHT: 2 5/8" LOUVER QTY: 11

EKENA MILLWORK 2300 WEST MAIN ST. CLARKSVILLE, TX 75426 TOLL FREE: 866-607-0453 WWW.EKENAMILLWORK.COM