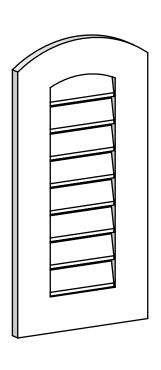

## GVPAR14X2801SF

14"W X 28"H ARCH TOP SURFACE MOUNT PVC GABLE VENT: FUNCTIONAL, W/ 3-1/2"W X 1"P STANDARD FRAME

**FRONT** 

SIDE

**VENTING AREA: 12.25 SQ IN** 

LOUVER HEIGHT: 2 5/8"

LOUVER QTY: 8

EKENA MILLWORK 2300 WEST MAIN ST. CLARKSVILLE, TX 75426 TOLL FREE: 866-607-0453 WWW.EKENAMILLWORK.COM