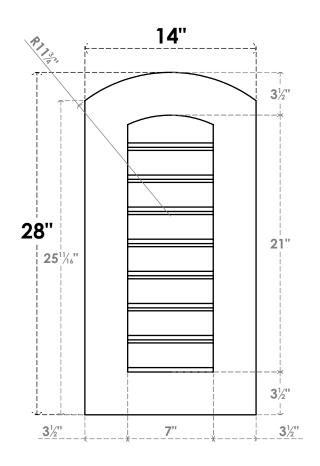

## GVPAR14X2801SF

14"W X 28"H ARCH TOP SURFACE MOUNT PVC GABLE VENT: FUNCTIONAL, W/ 3-1/2"W X 1"P STANDARD FRAME

**FRONT** 

SIDE

**VENTING AREA: 12.25 SQ IN** 

LOUVER HEIGHT: 2 5/8"

LOUVER QTY: 8

EKENA MILLWORK 2300 WEST MAIN ST. CLARKSVILLE, TX 75426 TOLL FREE: 866-607-0453 WWW.EKENAMILLWORK.COM