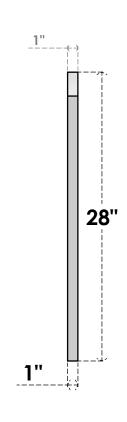

## GVPAR14X2801SF

14"W X 28"H ARCH TOP SURFACE MOUNT PVC GABLE VENT: FUNCTIONAL, W/ 3-1/2"W X 1"P STANDARD FRAME

**FRONT** 

SIDE

**VENTING AREA: 12.25 SQ IN** 

LOUVER HEIGHT: 2 5/8"

LOUVER QTY: 8

EKENA MILLWORK 2300 WEST MAIN ST. CLARKSVILLE, TX 75426 TOLL FREE: 866-607-0453 WWW.EKENAMILLWORK.COM