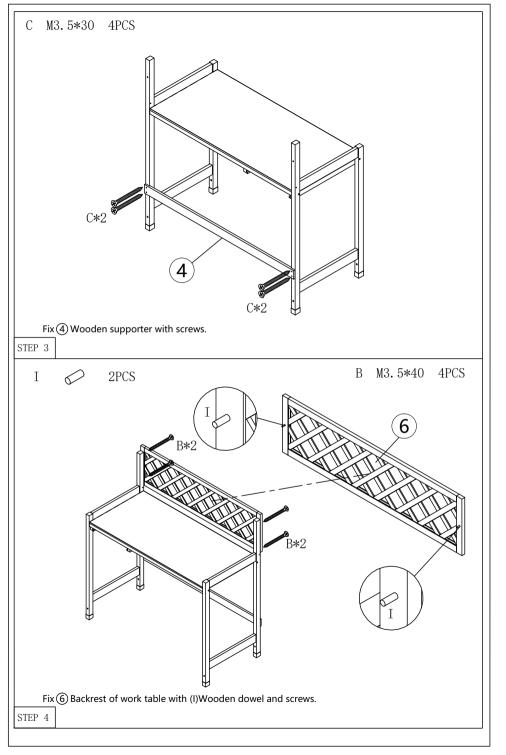

## ASSEMBLY INSTRUCTIONS PLEASE RETAIN THESE INSTRUCTIONS FOR FUTURE USE

TIME ASSEMBLE : 30-60 minutes

NUMBER OF PERSON: 2