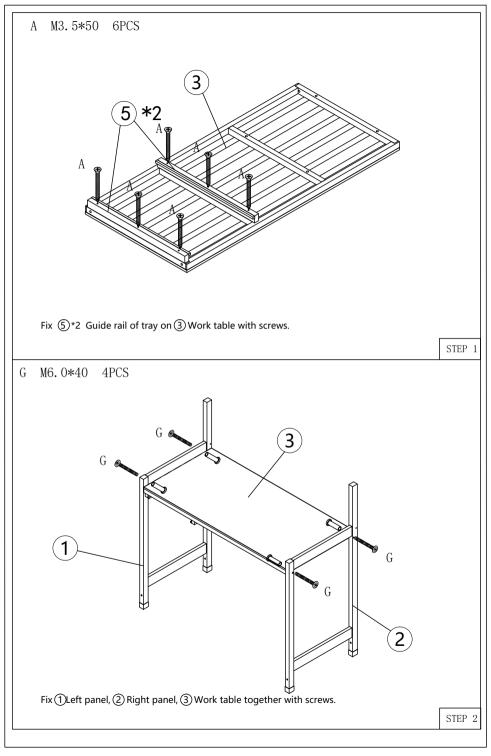

## ASSEMBLY INSTRUCTIONS PLEASE RETAIN THESE INSTRUCTIONS FOR FUTURE USE

TIME ASSEMBLE : 30-60 minutes

NUMBER OF PERSON: 2