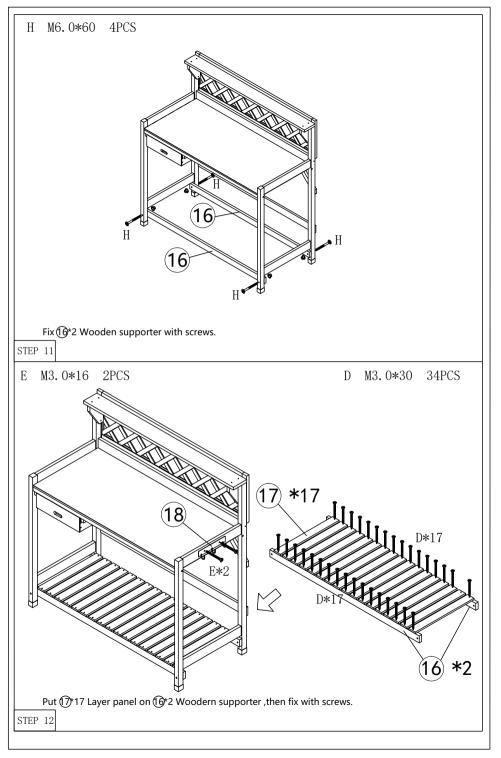

## ASSEMBLY INSTRUCTIONS PLEASE RETAIN THESE INSTRUCTIONS FOR FUTURE USE

TIME ASSEMBLE : 30-60 minutes

NUMBER OF PERSON: 2