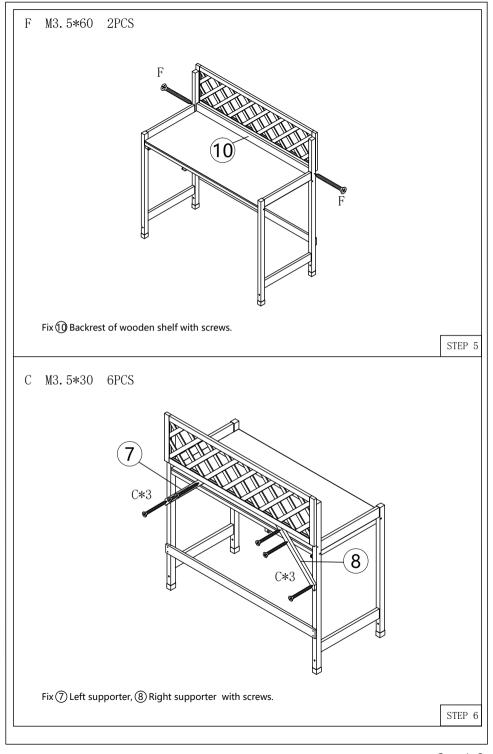

## ASSEMBLY INSTRUCTIONS PLEASE RETAIN THESE INSTRUCTIONS FOR FUTURE USE

TIME ASSEMBLE : 30-60 minutes

NUMBER OF PERSON: 2