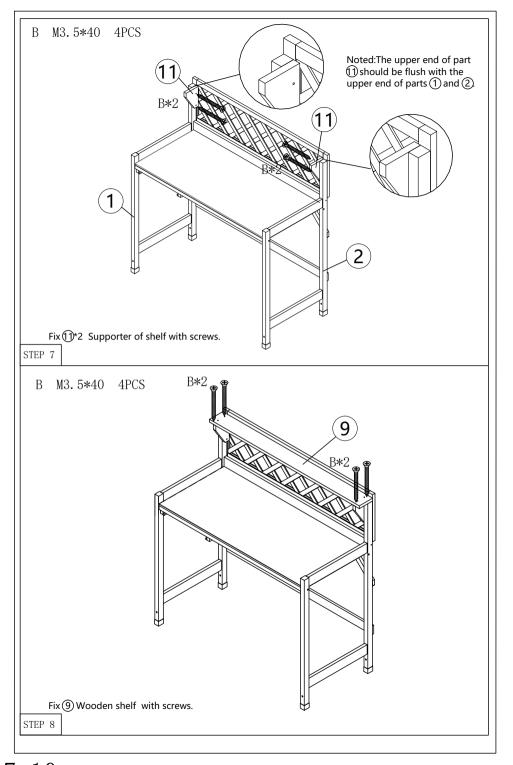

## ASSEMBLY INSTRUCTIONS PLEASE RETAIN THESE INSTRUCTIONS FOR FUTURE USE

TIME ASSEMBLE : 30-60 minutes

NUMBER OF PERSON: 2