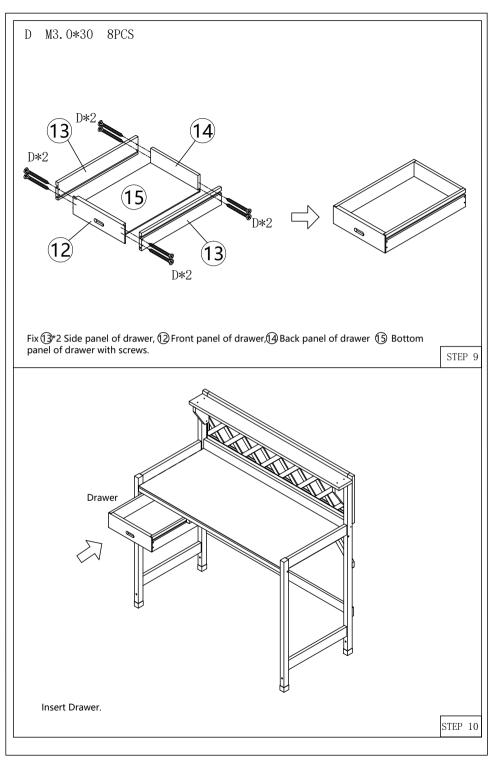

## ASSEMBLY INSTRUCTIONS PLEASE RETAIN THESE INSTRUCTIONS FOR FUTURE USE

TIME ASSEMBLE : 30-60 minutes

NUMBER OF PERSON: 2