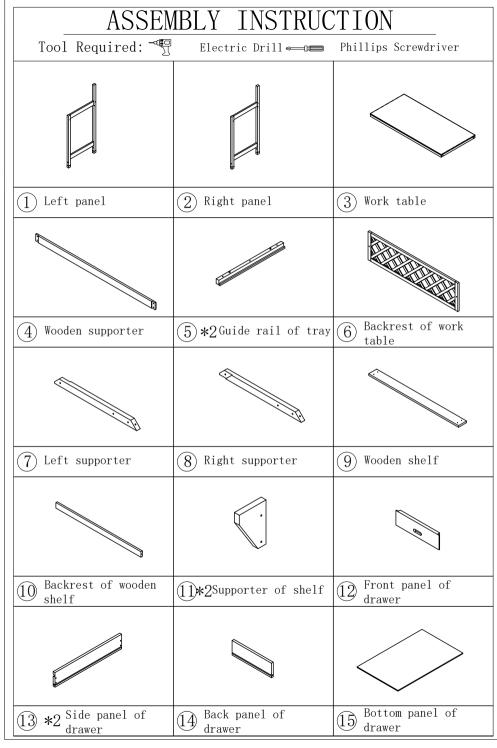

## ASSEMBLY INSTRUCTIONS PLEASE RETAIN THESE INSTRUCTIONS FOR FUTURE USE

TIME ASSEMBLE : 30-60 minutes

NUMBER OF PERSON: 2