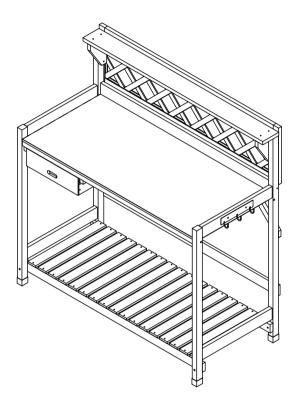

## ASSEMBLY INSTRUCTIONS PLEASE RETAIN THESE INSTRUCTIONS FOR FUTURE USE

TIME ASSEMBLE : 30-60 minutes

NUMBER OF PERSON: 2