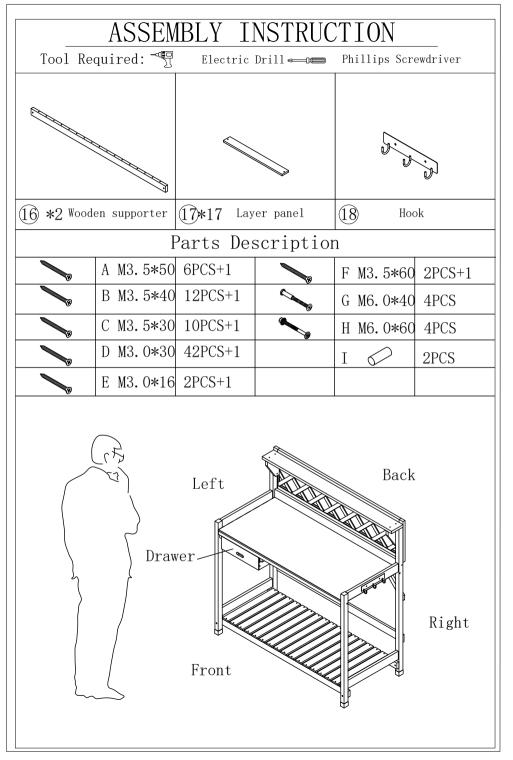

## ASSEMBLY INSTRUCTIONS PLEASE RETAIN THESE INSTRUCTIONS FOR FUTURE USE

TIME ASSEMBLE : 30-60 minutes

NUMBER OF PERSON: 2