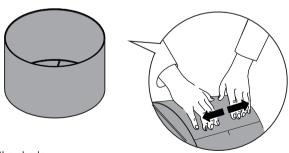

# ASSEMBLY INSTRUCTIONS Shade Assembly

3

1.Coil the shade 2.Install the metal support frame

- 1. Place the shade (A) on socket (C) then screw on the socket ring (B) to fix the shade.
- 2. Screw the Dimmable Bulb (Included) clockwise onto socket (C) until tight.