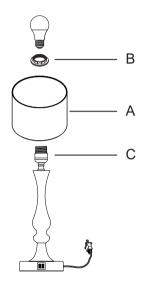

#### Packing List:

| Part | Description        | Quantity |
|------|--------------------|----------|
| 1    | Metal Shade        | 1        |
| 2    | Socket Ring        | 1        |
| 3    | Dimmable Bulb      | 1        |
| 4    | Table Lamp         | 1        |
| 5    | Instruction Manual | 1        |

# ASSEMBLY INSTRUCTIONS Shade Assembly

3

1.Coil the shade 2.Install the metal support frame

- 1. Place the shade (A) on socket (C) then screw on the socket ring (B) to fix the shade.
- 2. Screw the Dimmable Bulb (Included) clockwise onto socket (C) until tight.