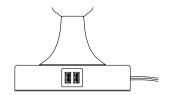

#### **FUNCTIONS**

#### 1. Overall touch switch

#### 2. Three-stage dimmable

#### 3. USB 5V 2.1A