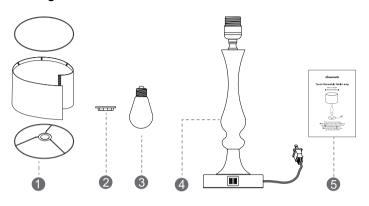

#### Packing List:

| Part | Description        | Quantity |
|------|--------------------|----------|
| 1    | Metal Shade        | 1        |
| 2    | Socket Ring        | 1        |
| 3    | Dimmable Bulb      | 1        |
| 4    | Table Lamp         | 1        |
| 5    | Instruction Manual | 1        |