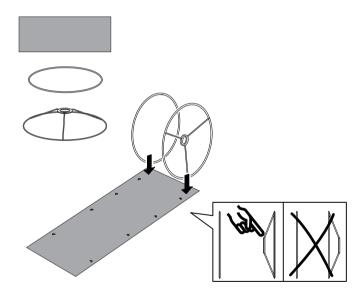

# ASSEMBLY INSTRUCTIONS Shade Assembly

3

1.Coil the shade 2.Install the metal support frame

- 1. Place the shade (A) on socket (C) then screw on the socket ring (B) to fix the shade.
- 2. Screw the Dimmable Bulb (Included) clockwise onto socket (C) until tight.