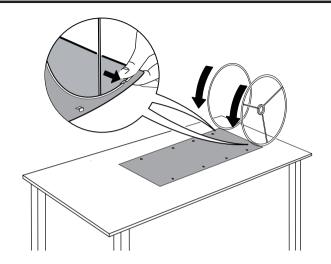

# ASSEMBLY INSTRUCTIONS Shade Assembly

3

1.Coil the shade 2.Install the metal support frame

- 1. Place the shade (A) on socket (C) then screw on the socket ring (B) to fix the shade.
- 2. Screw the Dimmable Bulb (Included) clockwise onto socket (C) until tight.