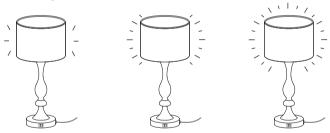

alter the plug.

#### Packing List:



| Part | Description        | Quantity |
|------|--------------------|----------|
| 1    | Metal Shade        | 1        |
| 2    | Socket Ring        | 1        |
| 3    | Dimmable Bulb      | 1        |
| 4    | Table Lamp         | 1        |
| 5    | Instruction Manual | 1        |

# ASSEMBLY INSTRUCTIONS Shade Assembly





3



1.Coil the shade 2.Install the metal support frame



- 1. Place the shade (A) on socket (C) then screw on the socket ring (B) to fix the shade.
- 2. Screw the Dimmable Bulb (Included) clockwise onto socket (C) until tight.

NOTE: If you need to replace the bulb and also want to dimming , please buy Standard Medium E26 Dimmable LED bulbs.

#### **FUNCTIONS**

#### 1. Overall touch switch



#### 2. Three-stage dimmable



#### 3. USB 5V 2.1A



#### **Specifications**

Product Height: 20.7 INBase Diameter: 5.5 IN

- Wire Length:65IN

- Materials: Metal, Linen

- Input Voltage: 120VAC 60Hz

- Max.Load Power: Incandescent Bulb 60W or LED Bulb 12W

- Socket Type: Standard Medium E26

- Bulb: Dimmable 6W 3000K

#### **One Year Limited Warranty**

Supported by our professional, we provide One Year Warranty for materials and workmanship from the purchase date. Please note that the warranty does not cover damage caused by personal misuse or improper installation.

Please attach your Order ID and Name so that our dedicated customer service team can help you better.