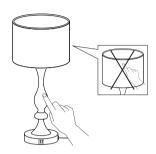

g can be fully inserted. Do not alter the plug.

#### Packing List:



| Part | Description        | Quantity |
|------|--------------------|----------|
| 1    | Metal Shade        | 1        |
| 2    | Socket Ring        | 1        |
| 3    | Dimmable Bulb      | 1        |
| 4    | Table Lamp         | 1        |
| 5    | Instruction Manual | 1        |

# ASSEMBLY INSTRUCTIONS Shade Assembly





3



1.Coil the shade 2.Install the metal support frame



- 1. Place the shade (A) on socket (C) then screw on the socket ring (B) to fix the shade.
- 2. Screw the Dimmable Bulb (Included) clockwise onto socket (C) until tight.

NOTE: If you need to replace the bulb and also want to dimming , please buy Standard Medium E26 Dimmable LED bulbs.

#### **FUNCTIONS**

#### 1. Overall touch switch



#### 2. Three-stage dimmable



#### 3. USB 5V 2.1A



#### **Specifications**

Product Height: 20.7 INBase Diameter: 5.5 IN

- Wire Length:65IN

- Materials: Metal, Linen

- Input Voltage: 120VAC 60Hz

- Max.Load Power: Incandescent Bulb 60W or LED Bulb 12W

- Socket Type: Standard Medium E26

- Bulb: Dimmable 6W 3000K

#### **One Year Limited Warranty**

Supported by our professional, we provide One Year Warranty for materials and workmanship from the purchase date. Please note that the warranty does not cover damage caused by personal misuse or improper installation.

Please attach your Order ID and Name so that our dedicated customer service team can help you better.