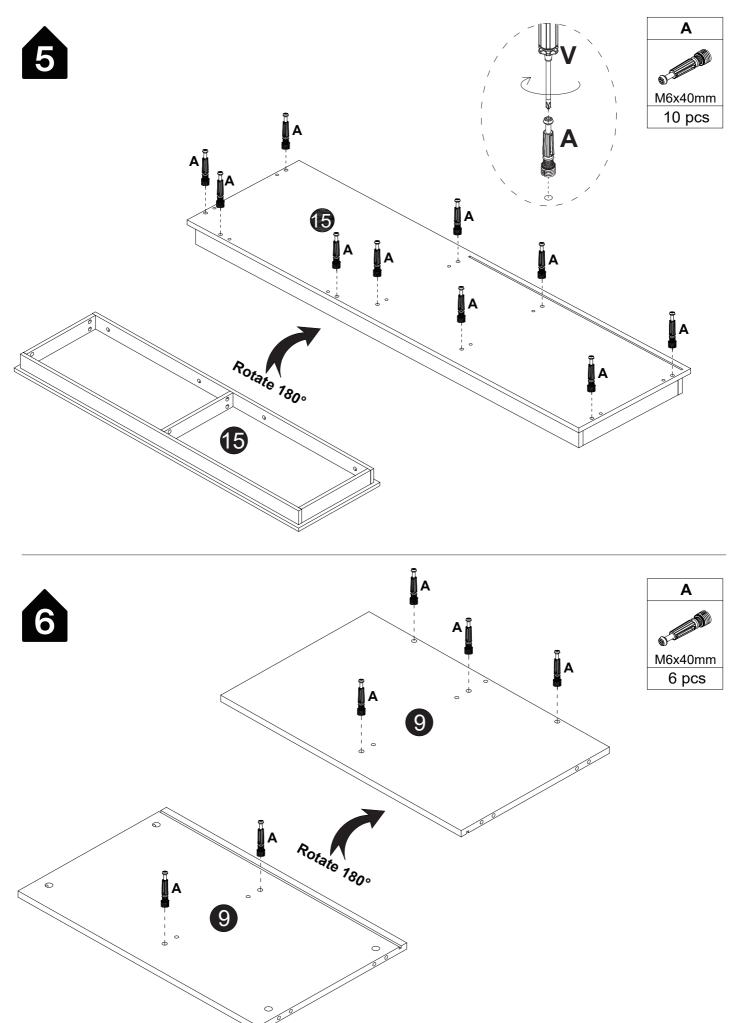

### **Hardware List**

| Α        | В                                                        | С                       | D       | E           | F         |
|----------|----------------------------------------------------------|-------------------------|---------|-------------|-----------|
|          |                                                          |                         |         |             |           |
| M6x40mm  | Ø15x12mm                                                 |                         | Ø8x30mm | M6x16mm     | M6x35mm   |
| 68 pcs   | 68 pcs                                                   | 6 pcs                   | 38 pcs  | 16 pcs      | 13 pcs    |
| G        | Н                                                        | I                       | J       | K           | L         |
|          | 0 0 0 0 0 0<br>0 0 0 0 0 0<br>0 0 0 0 0 0<br>0 0 0 0 0 0 |                         |         |             |           |
| M6x55mm  |                                                          | M6x30mm                 |         | Ø3.5x35mm   | Ø3.5x14mm |
| 12 pcs   | 60 pcs                                                   | 2 pcs                   | 2 pcs   | 12 pcs      | 32 pcs    |
| M        | N                                                        | 0                       | Р       | Q           | R         |
| Ø4x20mm  |                                                          | ្រី<br>២<br>២<br>L350mm | £350mm  | 20x20x130mm | Ø15x2mm   |
| 6 pcs    | 2 pcs                                                    | 3 sets                  | 3 sets  | 3 pcs       | 6 pcs     |
| S        | Т                                                        | U                       | V       |             |           |
| Ø10x40mm | Ø25x2mm                                                  | M3                      |         |             |           |
| 14 pcs   | 2 pcs                                                    | 1 pc                    | 1 pc    |             |           |
|          |                                                          |                         |         |             |           |
|          |                                                          |                         |         |             |           |
|          |                                                          |                         |         |             |           |
|          |                                                          |                         |         |             |           |
|          |                                                          |                         |         |             |           |