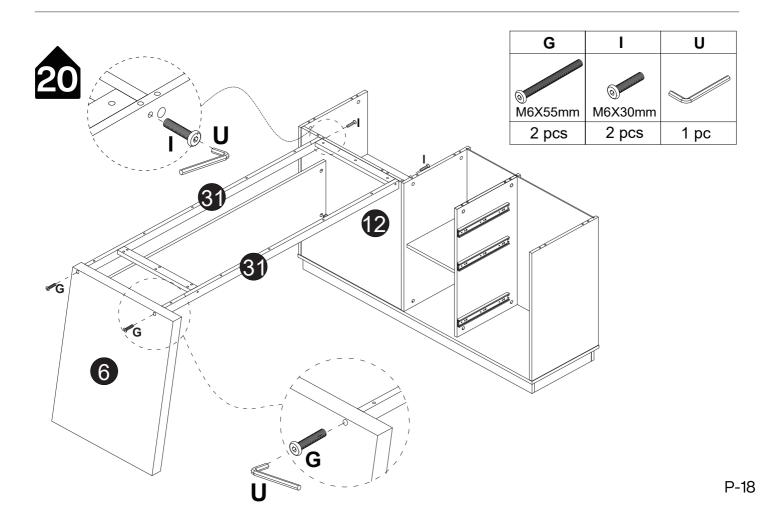

# Installation of Cams and Pins

Read each step carefully before starting. Each step of instruction should be performed in the correct order. If these steps are not followed in sequence, assembly difficulties may occur.



Screw the pin into the hole. Set the cams correctly by aligning the head of the cams with the lock pins. Lock the cam by turning the cam head with a screwdriver until it is tightened. Please do not use an electric screwdriver to assemble the unit.





Please split component "O/P"into "O" and "P" before assembling the slide and then proceed to the next step of assembly

#### Step 1

Pull apart component "O/P" to each side, and then gently push up the lever of component "P"



Step 2 Split component "O" and "P"







































































































P-24







**x2** 







**x**2































## Thank you for your support!