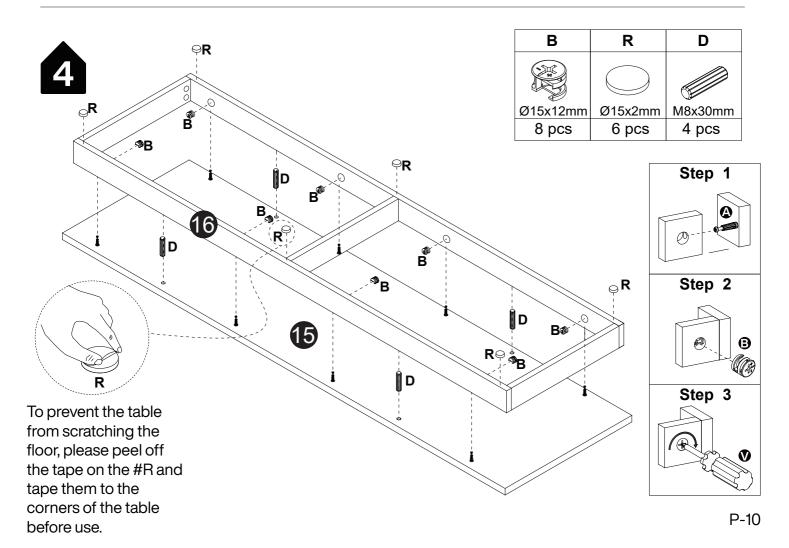

### **Hardware List**

| Α        | В                                                        | С                       | D       | E           | F         |
|----------|----------------------------------------------------------|-------------------------|---------|-------------|-----------|
|          |                                                          |                         |         |             |           |
| M6x40mm  | Ø15x12mm                                                 |                         | Ø8x30mm | M6x16mm     | M6x35mm   |
| 68 pcs   | 68 pcs                                                   | 6 pcs                   | 38 pcs  | 16 pcs      | 13 pcs    |
| G        | Н                                                        | I                       | J       | K           | L         |
|          | 0 0 0 0 0 0<br>0 0 0 0 0 0<br>0 0 0 0 0 0<br>0 0 0 0 0 0 |                         |         |             |           |
| M6x55mm  |                                                          | M6x30mm                 |         | Ø3.5x35mm   | Ø3.5x14mm |
| 12 pcs   | 60 pcs                                                   | 2 pcs                   | 2 pcs   | 12 pcs      | 32 pcs    |
| M        | N                                                        | 0                       | Р       | Q           | R         |
| Ø4x20mm  |                                                          | ្រី<br>២<br>២<br>L350mm | £350mm  | 20x20x130mm | Ø15x2mm   |
| 6 pcs    | 2 pcs                                                    | 3 sets                  | 3 sets  | 3 pcs       | 6 pcs     |
| S        | Т                                                        | U                       | V       |             |           |
| Ø10x40mm | Ø25x2mm                                                  | M3                      |         |             |           |
| 14 pcs   | 2 pcs                                                    | 1 pc                    | 1 pc    |             |           |
|          |                                                          |                         |         |             |           |
|          |                                                          |                         |         |             |           |
|          |                                                          |                         |         |             |           |
|          |                                                          |                         |         |             |           |
|          |                                                          |                         |         |             |           |

#### Installation of Cams and Pins

Read each step carefully before starting. Each step of instruction should be performed in the correct order. If these steps are not followed in sequence, assembly difficulties may occur.

Screw the pin into the hole. Set the cams correctly by aligning the head of the cams with the lock pins. Lock the cam by turning the cam head with a screwdriver until it is tightened. Please do not use an electric screwdriver to assemble the unit.