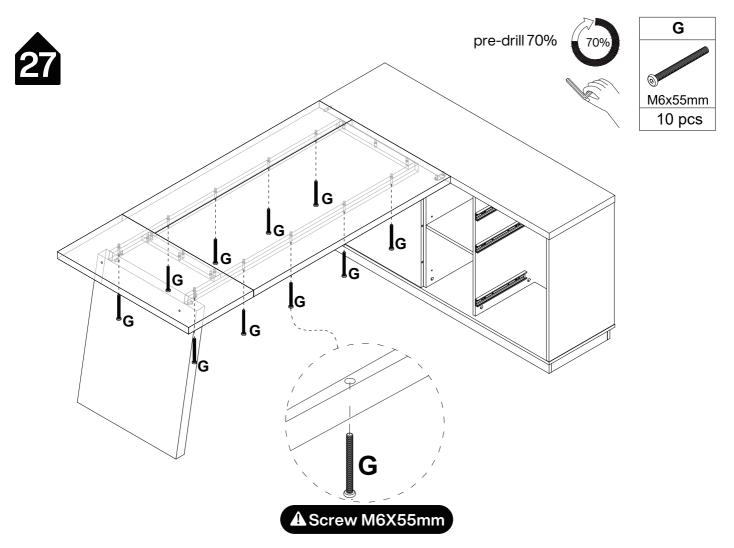

Pins

Read each step carefully before starting. Each step of instruction should be performed in the correct order. If these steps are not followed in sequence, assembly difficulties may occur.



Screw the pin into the hole. Set the cams correctly by aligning the head of the cams with the lock pins. Lock the cam by turning the cam head with a screwdriver until it is tightened. Please do not use an electric screwdriver to assemble the unit.





Please split component "O/P"into "O" and "P" before assembling the slide and then proceed to the next step of assembly

#### Step 1

Pull apart component "O/P" to each side, and then gently push up the lever of component "P"



Step 2 Split component "O" and "P"







































































































P-24







**x2** 







**x**2































## Thank you for your support!