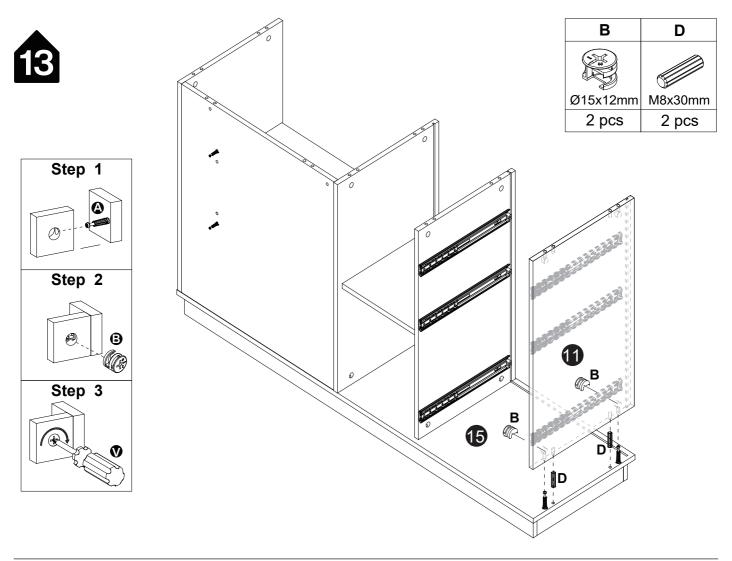

#### Installation of Cams and Pins

Read each step carefully before starting. Each step of instruction should be performed in the correct order. If these steps are not followed in sequence, assembly difficulties may occur.

Screw the pin into the hole. Set the cams correctly by aligning the head of the cams with the lock pins. Lock the cam by turning the cam head with a screwdriver until it is tightened. Please do not use an electric screwdriver to assemble the unit.