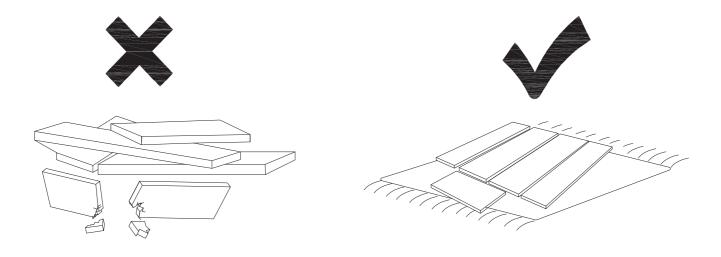

#### **AVOID SCRATCHES**

In order to avoid scratching, this furniture should be assembled on a soft surface, such as a rug.

Make sure all parts are included. Most board parts are labeled or stamped on the raw edge. Contact us for a free replacement if you encounter any damaged or missing parts.