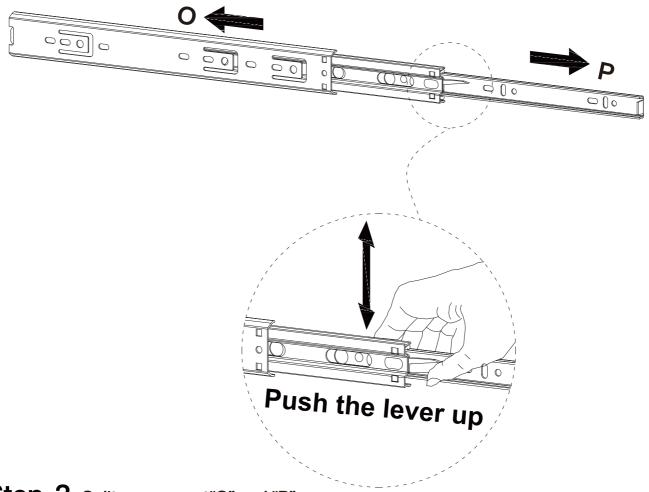

Please split component "O/P"into "O" and "P" before assembling the slide and then proceed to the next step of assembly

#### Step 1

Pull apart component "O/P" to each side, and then gently push up the lever of component "P"

Step 2 Split component "O" and "P"

P-24

**x2** 

**x**2