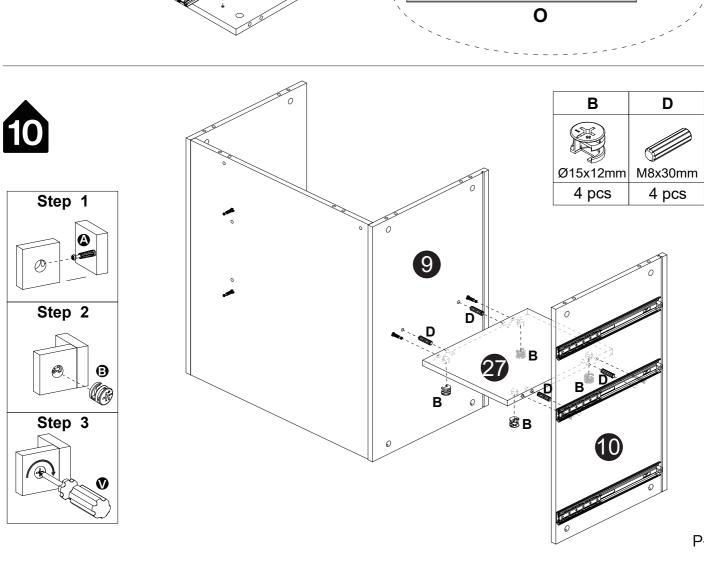

#### Installation of Cams and Pins

Read each step carefully before starting. Each step of instruction should be performed in the correct order. If these steps are not followed in sequence, assembly difficulties may occur.

Screw the pin into the hole. Set the cams correctly by aligning the head of the cams with the lock pins. Lock the cam by turning the cam head with a screwdriver until it is tightened. Please do not use an electric screwdriver to assemble the unit.