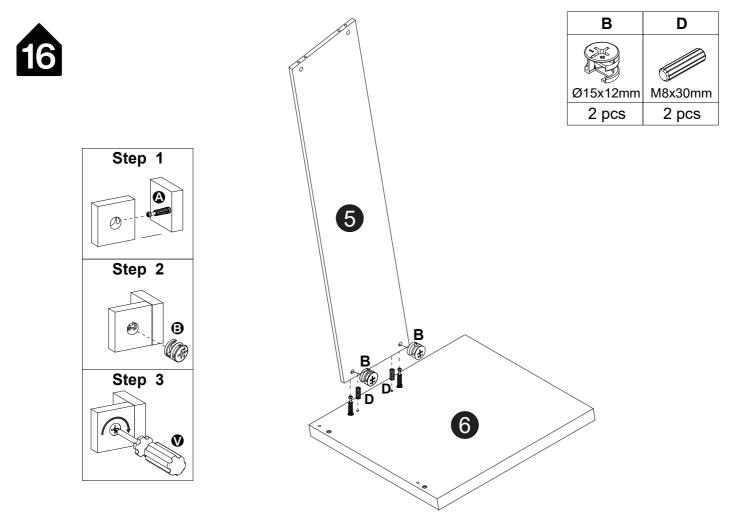

|



#### Installation of Cams and Pins

Read each step carefully before starting. Each step of instruction should be performed in the correct order. If these steps are not followed in sequence, assembly difficulties may occur.



Screw the pin into the hole. Set the cams correctly by aligning the head of the cams with the lock pins. Lock the cam by turning the cam head with a screwdriver until it is tightened. Please do not use an electric screwdriver to assemble the unit.





Please split component "O/P"into "O" and "P" before assembling the slide and then proceed to the next step of assembly

#### Step 1

Pull apart component "O/P" to each side, and then gently push up the lever of component "P"



Step 2 Split component "O" and "P"







































































































P-24







**x2** 







**x**2































## Thank you for your support!