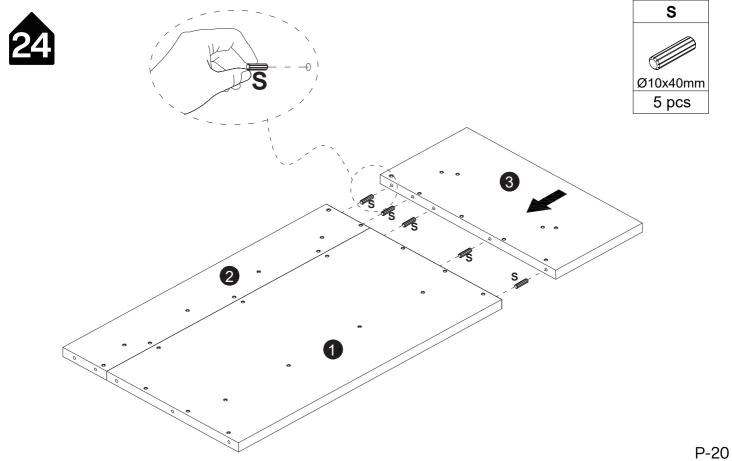

#### Installation of Cams and Pins

Read each step carefully before starting. Each step of instruction should be performed in the correct order. If these steps are not followed in sequence, assembly difficulties may occur.

Screw the pin into the hole. Set the cams correctly by aligning the head of the cams with the lock pins. Lock the cam by turning the cam head with a screwdriver until it is tightened. Please do not use an electric screwdriver to assemble the unit.