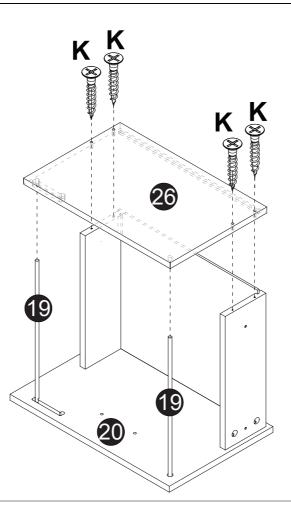

| 4          | 1 pc  | 6        | 1 pc  |
|------------|-------|----------|-------|
| 0          | 1 pc  | 8        | 2 pcs |
| 9          | 1 pc  | 10       | 1 pc  |
| •          | 1 pc  | <b>(</b> | 1 pc  |
| <b>1</b> 6 | 2 pcs | •        | 3 pcs |
| 19         | 2 pcs | 28       | 3 pcs |
| 29         | 1 pc  | 30       | 1 pc  |
| 3          | 2 pcs |          |       |
|            |       |          |       |

### **Hardware List**

| Α        | В                                                        | С                       | D       | E           | F         |
|----------|----------------------------------------------------------|-------------------------|---------|-------------|-----------|
|          |                                                          |                         |         |             |           |
| M6x40mm  | Ø15x12mm                                                 |                         | Ø8x30mm | M6x16mm     | M6x35mm   |
| 68 pcs   | 68 pcs                                                   | 6 pcs                   | 38 pcs  | 16 pcs      | 13 pcs    |
| G        | Н                                                        | I                       | J       | K           | L         |
|          | 0 0 0 0 0 0<br>0 0 0 0 0 0<br>0 0 0 0 0 0<br>0 0 0 0 0 0 |                         |         |             |           |
| M6x55mm  |                                                          | M6x30mm                 |         | Ø3.5x35mm   | Ø3.5x14mm |
| 12 pcs   | 60 pcs                                                   | 2 pcs                   | 2 pcs   | 12 pcs      | 32 pcs    |
| M        | N                                                        | 0                       | Р       | Q           | R         |
| Ø4x20mm  |                                                          | ្រី<br>២<br>២<br>L350mm | £350mm  | 20x20x130mm | Ø15x2mm   |
| 6 pcs    | 2 pcs                                                    | 3 sets                  | 3 sets  | 3 pcs       | 6 pcs     |
| S        | Т                                                        | U                       | V       |             |           |
| Ø10x40mm | Ø25x2mm                                                  | M3                      |         |             |           |
| 14 pcs   | 2 pcs                                                    | 1 pc                    | 1 pc    |             |           |
|          |                                                          |                         |         |             |           |
|          |                                                          |                         |         |             |           |
|          |                                                          |                         |         |             |           |
|          |                                                          |                         |         |             |           |
|          |                                                          |                         |         |             |           |