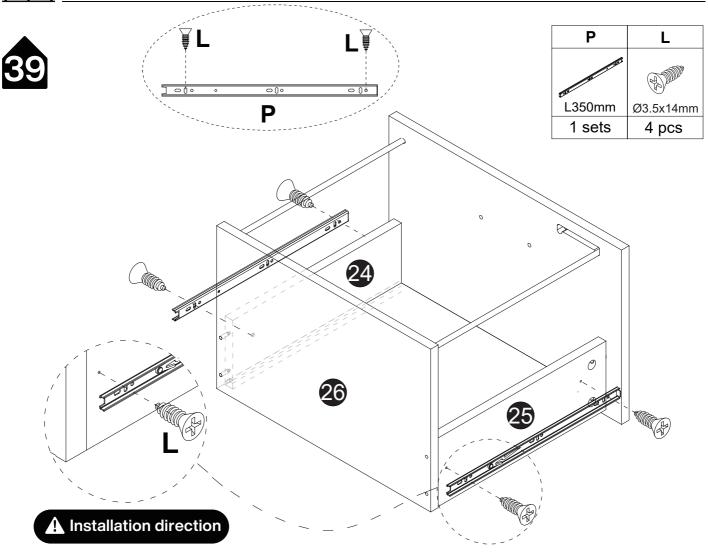

Please split component "O/P"into "O" and "P" before assembling the slide and then proceed to the next step of assembly

#### Step 1

Pull apart component "O/P" to each side, and then gently push up the lever of component "P"

Step 2 Split component "O" and "P"

P-24

**x2** 

**x**2