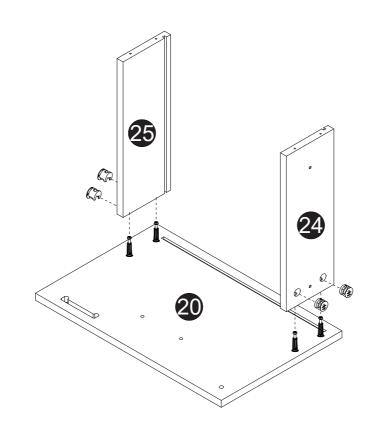

| 0  | 1 pc  | 2  | 1 pc  |  |
|----|-------|----|-------|--|
| 3  | 1 pc  | 6  | 1 pc  |  |
| 12 | 1 pc  | 13 | 1 pc  |  |
| 14 | 1 pc  | 18 | 2 pcs |  |
| 20 | 1 pc  | 2  | 2 pcs |  |
| 22 | 2 pcs | 23 | 2 pcs |  |
| 24 | 1 pc  | 25 | 1 pc  |  |
| 26 | 1 pc  | 2  | 1 pc  |  |
|    |       |    |       |  |