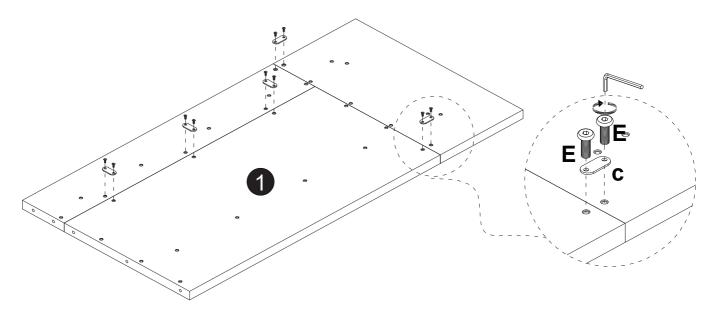

#### Installation of Cams and Pins

Read each step carefully before starting. Each step of instruction should be performed in the correct order. If these steps are not followed in sequence, assembly difficulties may occur.

Screw the pin into the hole. Set the cams correctly by aligning the head of the cams with the lock pins. Lock the cam by turning the cam head with a screwdriver until it is tightened. Please do not use an electric screwdriver to assemble the unit.