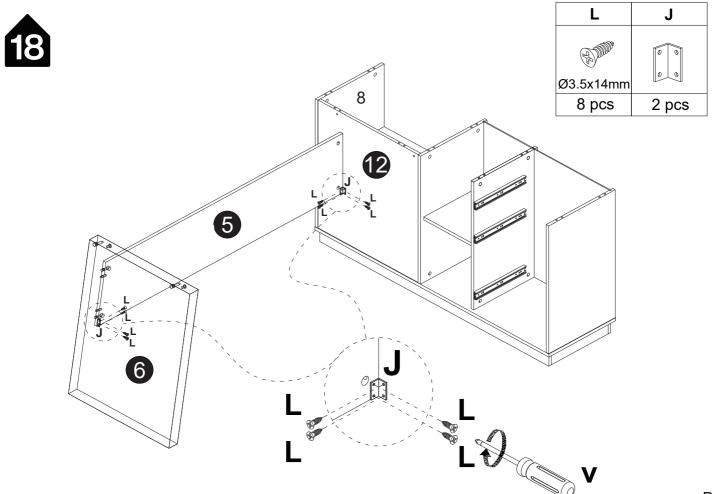

#### Installation of Cams and Pins

Read each step carefully before starting. Each step of instruction should be performed in the correct order. If these steps are not followed in sequence, assembly difficulties may occur.



Screw the pin into the hole. Set the cams correctly by aligning the head of the cams with the lock pins. Lock the cam by turning the cam head with a screwdriver until it is tightened. Please do not use an electric screwdriver to assemble the unit.





Please split component "O/P"into "O" and "P" before assembling the slide and then proceed to the next step of assembly

#### Step 1

Pull apart component "O/P" to each side, and then gently push up the lever of component "P"



Step 2 Split component "O" and "P"







































































































P-24







**x2** 







**x**2































## Thank you for your support!