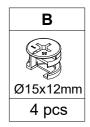

### **Hardware List**

| Α        | В                                                        | С                       | D       | E           | F         |
|----------|----------------------------------------------------------|-------------------------|---------|-------------|-----------|
|          |                                                          |                         |         |             |           |
| M6x40mm  | Ø15x12mm                                                 |                         | Ø8x30mm | M6x16mm     | M6x35mm   |
| 68 pcs   | 68 pcs                                                   | 6 pcs                   | 38 pcs  | 16 pcs      | 13 pcs    |
| G        | Н                                                        | I                       | J       | K           | L         |
|          | 0 0 0 0 0 0<br>0 0 0 0 0 0<br>0 0 0 0 0 0<br>0 0 0 0 0 0 |                         |         |             |           |
| M6x55mm  |                                                          | M6x30mm                 |         | Ø3.5x35mm   | Ø3.5x14mm |
| 12 pcs   | 60 pcs                                                   | 2 pcs                   | 2 pcs   | 12 pcs      | 32 pcs    |
| M        | N                                                        | 0                       | Р       | Q           | R         |
| Ø4x20mm  |                                                          | ្រី<br>២<br>២<br>L350mm | £350mm  | 20x20x130mm | Ø15x2mm   |
| 6 pcs    | 2 pcs                                                    | 3 sets                  | 3 sets  | 3 pcs       | 6 pcs     |
| S        | Т                                                        | U                       | V       |             |           |
| Ø10x40mm | Ø25x2mm                                                  | M3                      |         |             |           |
| 14 pcs   | 2 pcs                                                    | 1 pc                    | 1 pc    |             |           |
|          |                                                          |                         |         |             |           |
|          |                                                          |                         |         |             |           |
|          |                                                          |                         |         |             |           |
|          |                                                          |                         |         |             |           |
|          |                                                          |                         |         |             |           |