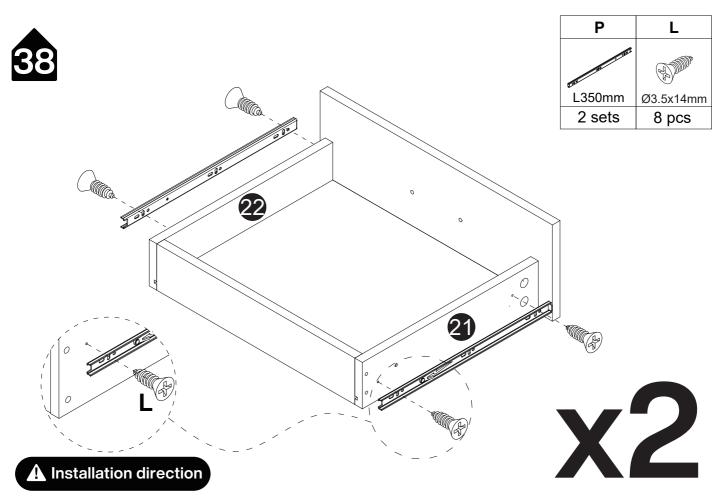

Please split component "O/P"into "O" and "P" before assembling the slide and then proceed to the next step of assembly

#### Step 1

Pull apart component "O/P" to each side, and then gently push up the lever of component "P"

Step 2 Split component "O" and "P"

P-24

**x2** 

**x**2