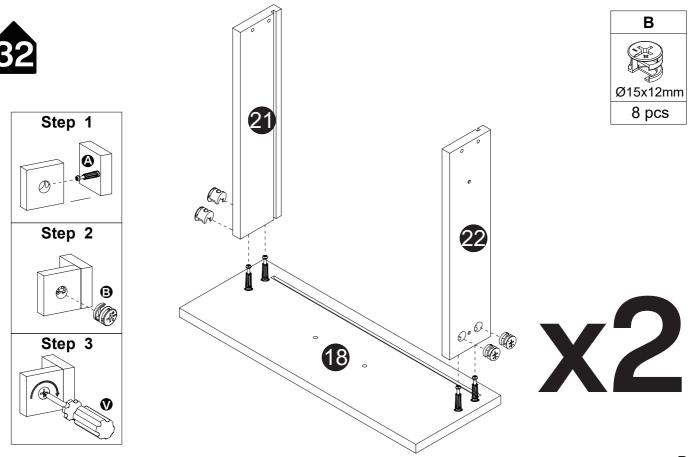

| 0  | 1 pc  | 2  | 1 pc  |  |
|----|-------|----|-------|--|
| 3  | 1 pc  | 6  | 1 pc  |  |
| 12 | 1 pc  | 13 | 1 pc  |  |
| 14 | 1 pc  | 18 | 2 pcs |  |
| 20 | 1 pc  | 2  | 2 pcs |  |
| 22 | 2 pcs | 23 | 2 pcs |  |
| 24 | 1 pc  | 25 | 1 pc  |  |
| 26 | 1 pc  | 2  | 1 pc  |  |
|    |       |    |       |  |

| 4          | 1 pc  | 6        | 1 pc  |
|------------|-------|----------|-------|
| 0          | 1 pc  | 8        | 2 pcs |
| 9          | 1 pc  | 10       | 1 pc  |
| •          | 1 pc  | <b>(</b> | 1 pc  |
| <b>1</b> 6 | 2 pcs | •        | 3 pcs |
| 19         | 2 pcs | 28       | 3 pcs |
| 29         | 1 pc  | 30       | 1 pc  |
| 3          | 2 pcs |          |       |
|            |       |          |       |