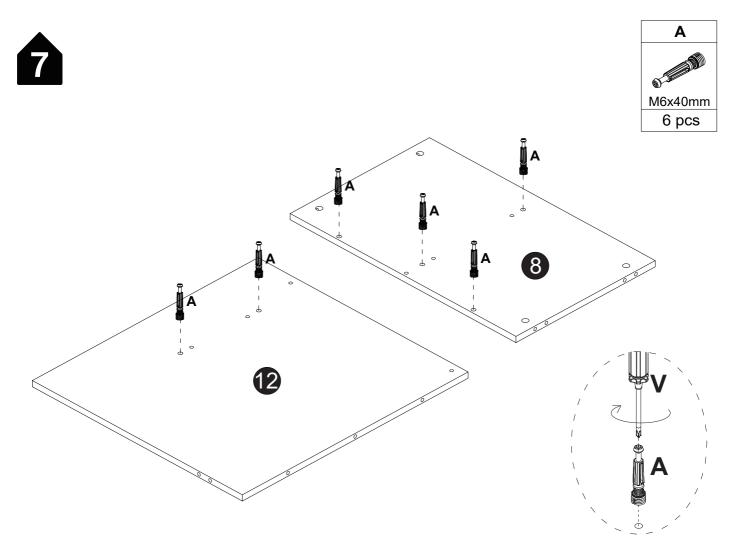

#### Installation of Cams and Pins

Read each step carefully before starting. Each step of instruction should be performed in the correct order. If these steps are not followed in sequence, assembly difficulties may occur.

Screw the pin into the hole. Set the cams correctly by aligning the head of the cams with the lock pins. Lock the cam by turning the cam head with a screwdriver until it is tightened. Please do not use an electric screwdriver to assemble the unit.