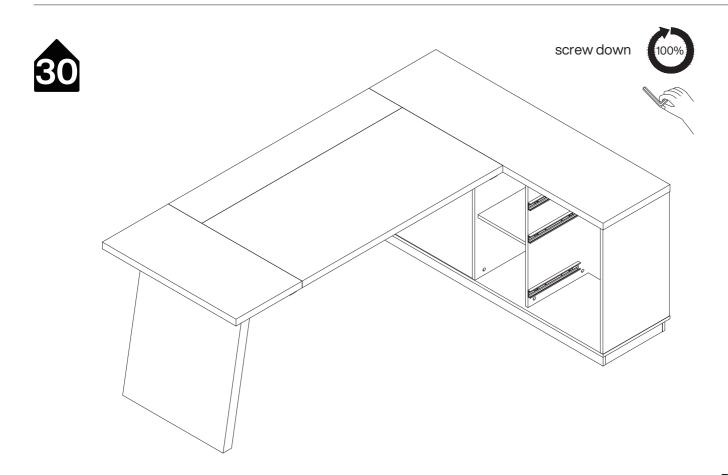

ead each step carefully before starting. Each step of instruction should be performed in the correct order. If these steps are not followed in sequence, assembly difficulties may occur.



Screw the pin into the hole. Set the cams correctly by aligning the head of the cams with the lock pins. Lock the cam by turning the cam head with a screwdriver until it is tightened. Please do not use an electric screwdriver to assemble the unit.





Please split component "O/P"into "O" and "P" before assembling the slide and then proceed to the next step of assembly

#### Step 1

Pull apart component "O/P" to each side, and then gently push up the lever of component "P"



Step 2 Split component "O" and "P"







































































































P-24







**x2** 







**x**2































## Thank you for your support!