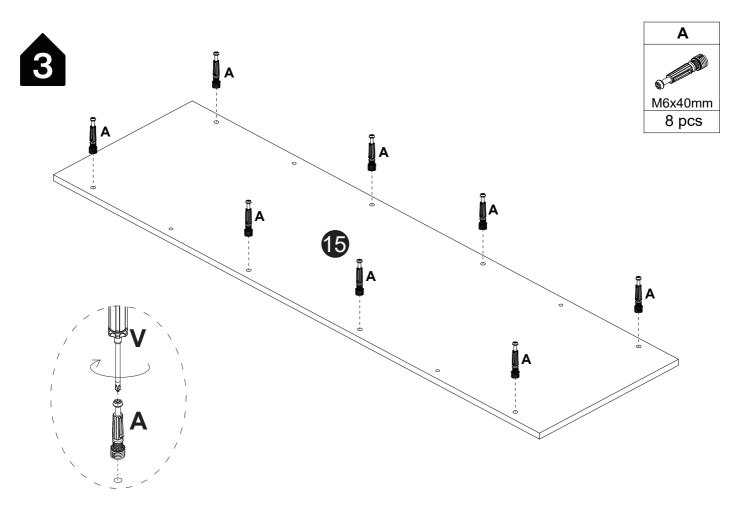

### **Hardware List**

| Α        | В                                                        | С                       | D       | E           | F         |
|----------|----------------------------------------------------------|-------------------------|---------|-------------|-----------|
|          |                                                          |                         |         |             |           |
| M6x40mm  | Ø15x12mm                                                 |                         | Ø8x30mm | M6x16mm     | M6x35mm   |
| 68 pcs   | 68 pcs                                                   | 6 pcs                   | 38 pcs  | 16 pcs      | 13 pcs    |
| G        | Н                                                        | I                       | J       | K           | L         |
|          | 0 0 0 0 0 0<br>0 0 0 0 0 0<br>0 0 0 0 0 0<br>0 0 0 0 0 0 |                         |         |             |           |
| M6x55mm  |                                                          | M6x30mm                 |         | Ø3.5x35mm   | Ø3.5x14mm |
| 12 pcs   | 60 pcs                                                   | 2 pcs                   | 2 pcs   | 12 pcs      | 32 pcs    |
| M        | N                                                        | 0                       | Р       | Q           | R         |
| Ø4x20mm  |                                                          | ្រី<br>២<br>២<br>L350mm | £350mm  | 20x20x130mm | Ø15x2mm   |
| 6 pcs    | 2 pcs                                                    | 3 sets                  | 3 sets  | 3 pcs       | 6 pcs     |
| S        | Т                                                        | U                       | V       |             |           |
| Ø10x40mm | Ø25x2mm                                                  | M3                      |         |             |           |
| 14 pcs   | 2 pcs                                                    | 1 pc                    | 1 pc    |             |           |
|          |                                                          |                         |         |             |           |
|          |                                                          |                         |         |             |           |
|          |                                                          |                         |         |             |           |
|          |                                                          |                         |         |             |           |
|          |                                                          |                         |         |             |           |