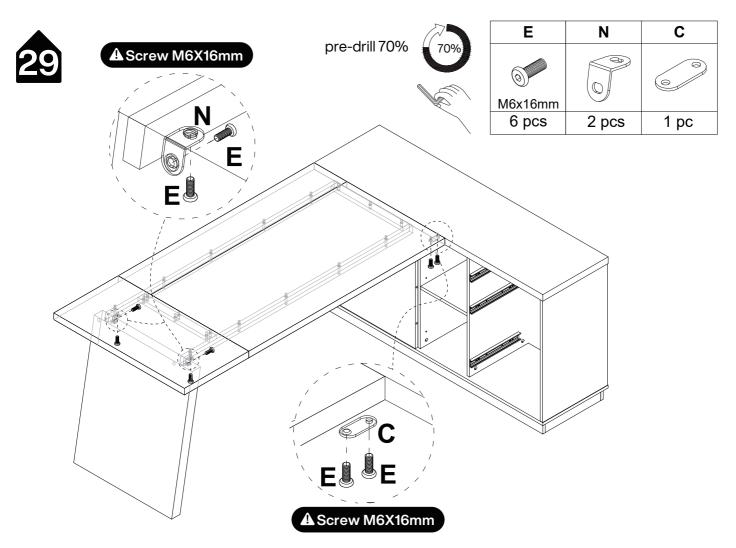

Read each step carefully before starting. Each step of instruction should be performed in the correct order. If these steps are not followed in sequence, assembly difficulties may occur.



Screw the pin into the hole. Set the cams correctly by aligning the head of the cams with the lock pins. Lock the cam by turning the cam head with a screwdriver until it is tightened. Please do not use an electric screwdriver to assemble the unit.





Please split component "O/P"into "O" and "P" before assembling the slide and then proceed to the next step of assembly

#### Step 1

Pull apart component "O/P" to each side, and then gently push up the lever of component "P"



Step 2 Split component "O" and "P"







































































































P-24







**x2** 







**x**2































## Thank you for your support!