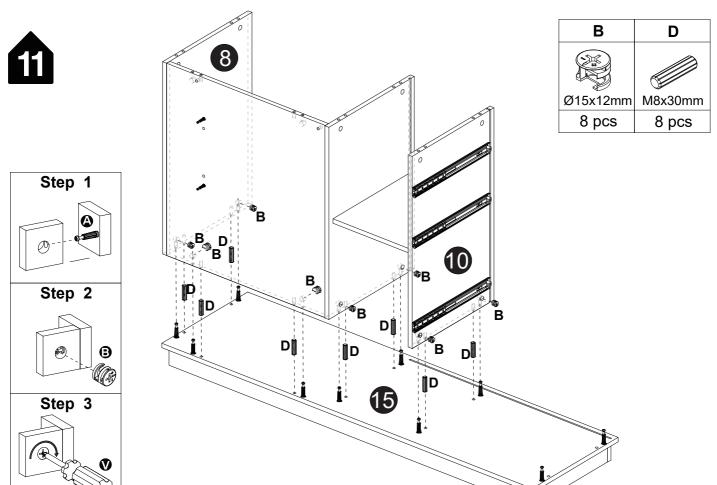

#### Installation of Cams and Pins

Read each step carefully before starting. Each step of instruction should be performed in the correct order. If these steps are not followed in sequence, assembly difficulties may occur.

Screw the pin into the hole. Set the cams correctly by aligning the head of the cams with the lock pins. Lock the cam by turning the cam head with a screwdriver until it is tightened. Please do not use an electric screwdriver to assemble the unit.