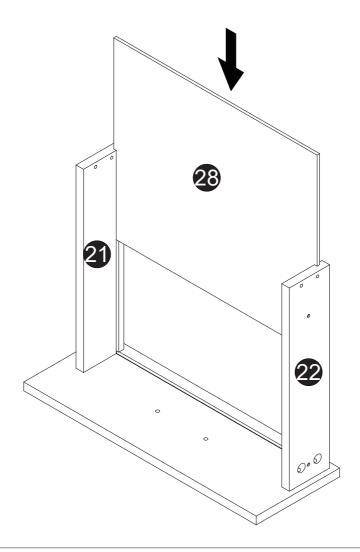

| 0  | 1 pc  | 2  | 1 pc  |  |
|----|-------|----|-------|--|
| 3  | 1 pc  | 6  | 1 pc  |  |
| 12 | 1 pc  | 13 | 1 pc  |  |
| 14 | 1 pc  | 18 | 2 pcs |  |
| 20 | 1 pc  | 2  | 2 pcs |  |
| 22 | 2 pcs | 23 | 2 pcs |  |
| 24 | 1 pc  | 25 | 1 pc  |  |
| 26 | 1 pc  | 2  | 1 pc  |  |
|    |       |    |       |  |

| 4          | 1 pc  | 6        | 1 pc  |
|------------|-------|----------|-------|
| 0          | 1 pc  | 8        | 2 pcs |
| 9          | 1 pc  | 10       | 1 pc  |
| •          | 1 pc  | <b>(</b> | 1 pc  |
| <b>1</b> 6 | 2 pcs | •        | 3 pcs |
| 19         | 2 pcs | 28       | 3 pcs |
| 29         | 1 pc  | 30       | 1 pc  |
| 3          | 2 pcs |          |       |
|            |       |          |       |