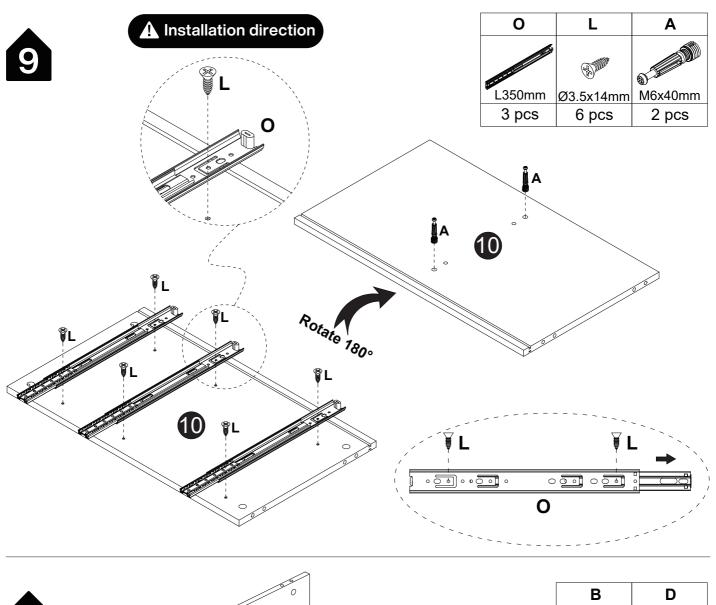

Please split component "O/P"into "O" and "P" before assembling the slide and then proceed to the next step of assembly

#### Step 1

Pull apart component "O/P" to each side, and then gently push up the lever of component "P"

Step 2 Split component "O" and "P"

P-24

**x2** 

**x**2