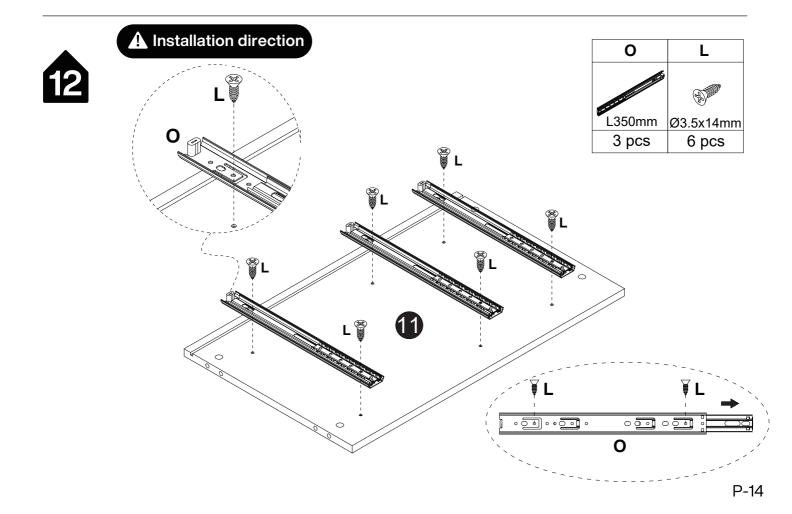

Please split component "O/P"into "O" and "P" before assembling the slide and then proceed to the next step of assembly