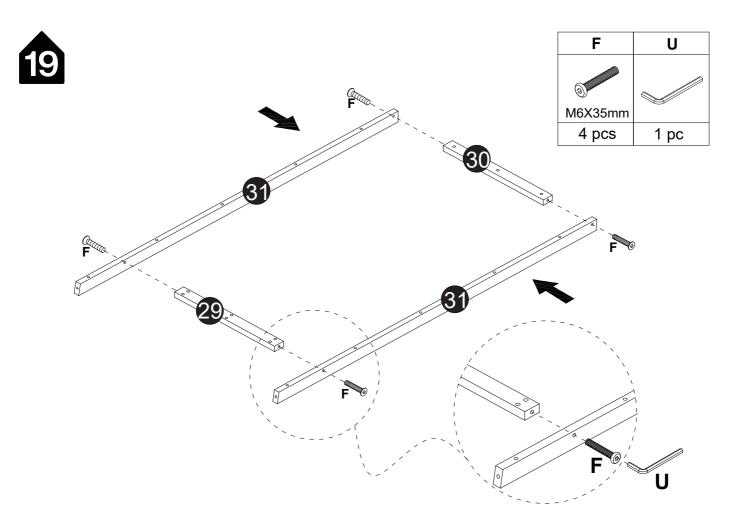

### Installation of Cams and Pins

Read each step carefully before starting. Each step of instruction should be performed in the correct order. If these steps are not followed in sequence, assembly difficulties may occur.



Screw the pin into the hole. Set the cams correctly by aligning the head of the cams with the lock pins. Lock the cam by turning the cam head with a screwdriver until it is tightened. Please do not use an electric screwdriver to assemble the unit.





Please split component "O/P"into "O" and "P" before assembling the slide and then proceed to the next step of assembly

#### Step 1

Pull apart component "O/P" to each side, and then gently push up the lever of component "P"



Step 2 Split component "O" and "P"







































































































P-24







**x2** 







**x**2































## Thank you for your support!