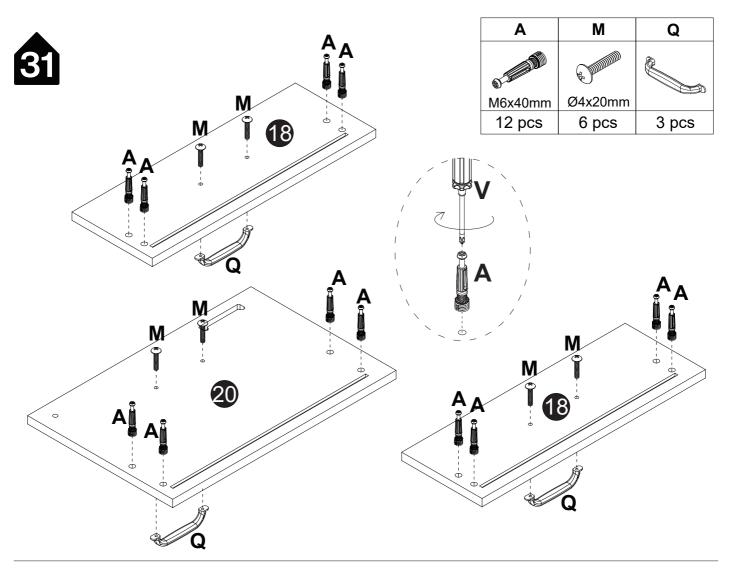

| 0  | 1 pc  | 2  | 1 pc  |  |
|----|-------|----|-------|--|
| 3  | 1 pc  | 6  | 1 pc  |  |
| 12 | 1 pc  | 13 | 1 pc  |  |
| 14 | 1 pc  | 18 | 2 pcs |  |
| 20 | 1 pc  | 2  | 2 pcs |  |
| 22 | 2 pcs | 23 | 2 pcs |  |
| 24 | 1 pc  | 25 | 1 pc  |  |
| 26 | 1 pc  | 2  | 1 pc  |  |
|    |       |    |       |  |

| 4          | 1 pc  | 6        | 1 pc  |
|------------|-------|----------|-------|
| 0          | 1 pc  | 8        | 2 pcs |
| 9          | 1 pc  | 10       | 1 pc  |
| •          | 1 pc  | <b>(</b> | 1 pc  |
| <b>1</b> 6 | 2 pcs | •        | 3 pcs |
| 19         | 2 pcs | 28       | 3 pcs |
| 29         | 1 pc  | 30       | 1 pc  |
| 3          | 2 pcs |          |       |
|            |       |          |       |