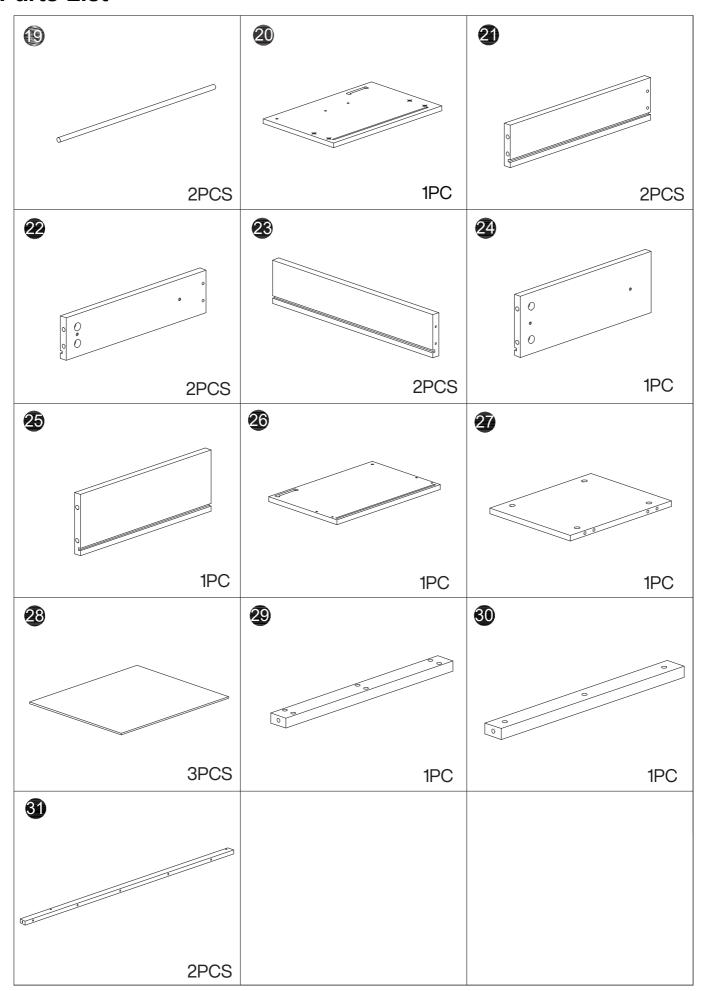

#### **Parts List**

| 0  | 1 pc  | 2  | 1 pc  |  |
|----|-------|----|-------|--|
| 3  | 1 pc  | 6  | 1 pc  |  |
| 12 | 1 pc  | 13 | 1 pc  |  |
| 14 | 1 pc  | 18 | 2 pcs |  |
| 20 | 1 pc  | 2  | 2 pcs |  |
| 22 | 2 pcs | 23 | 2 pcs |  |
| 24 | 1 pc  | 25 | 1 pc  |  |
| 26 | 1 pc  | 2  | 1 pc  |  |
|    |       |    |       |  |

| 4          | 1 pc  | 6        | 1 pc  |
|------------|-------|----------|-------|
| 0          | 1 pc  | 8        | 2 pcs |
| 9          | 1 pc  | 10       | 1 pc  |
| •          | 1 pc  | <b>(</b> | 1 pc  |
| <b>1</b> 6 | 2 pcs | •        | 3 pcs |
| 19         | 2 pcs | 28       | 3 pcs |
| 29         | 1 pc  | 30       | 1 pc  |
| 3          | 2 pcs |          |       |
|            |       |          |       |