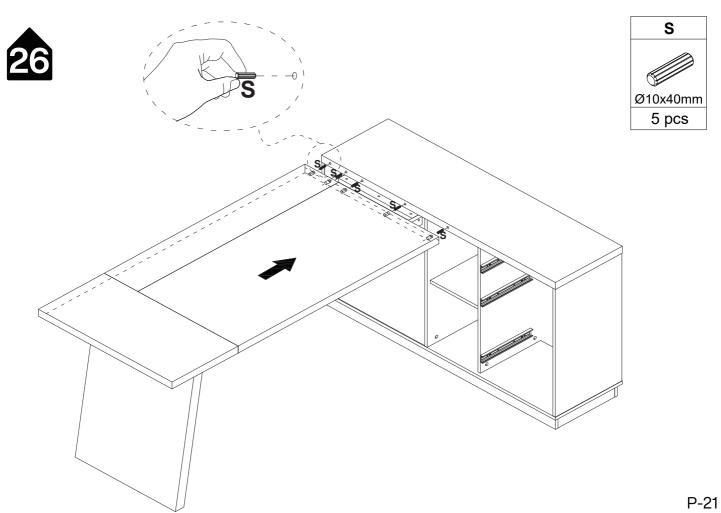

and Pins

Read each step carefully before starting. Each step of instruction should be performed in the correct order. If these steps are not followed in sequence, assembly difficulties may occur.



Screw the pin into the hole. Set the cams correctly by aligning the head of the cams with the lock pins. Lock the cam by turning the cam head with a screwdriver until it is tightened. Please do not use an electric screwdriver to assemble the unit.





Please split component "O/P"into "O" and "P" before assembling the slide and then proceed to the next step of assembly

#### Step 1

Pull apart component "O/P" to each side, and then gently push up the lever of component "P"



Step 2 Split component "O" and "P"







































































































P-24







**x2** 







**x**2































## Thank you for your support!