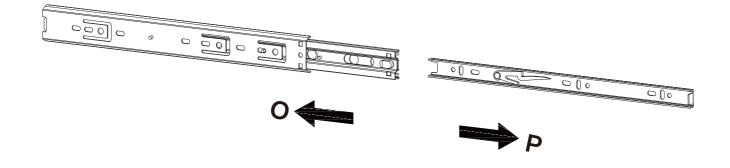

Please split component "O/P"into "O" and "P" before assembling the slide and then proceed to the next step of assembly

#### Step 1

Pull apart component "O/P" to each side, and then gently push up the lever of component "P"

Step 2 Split component "O" and "P"

P-24

**x2** 

**x**2