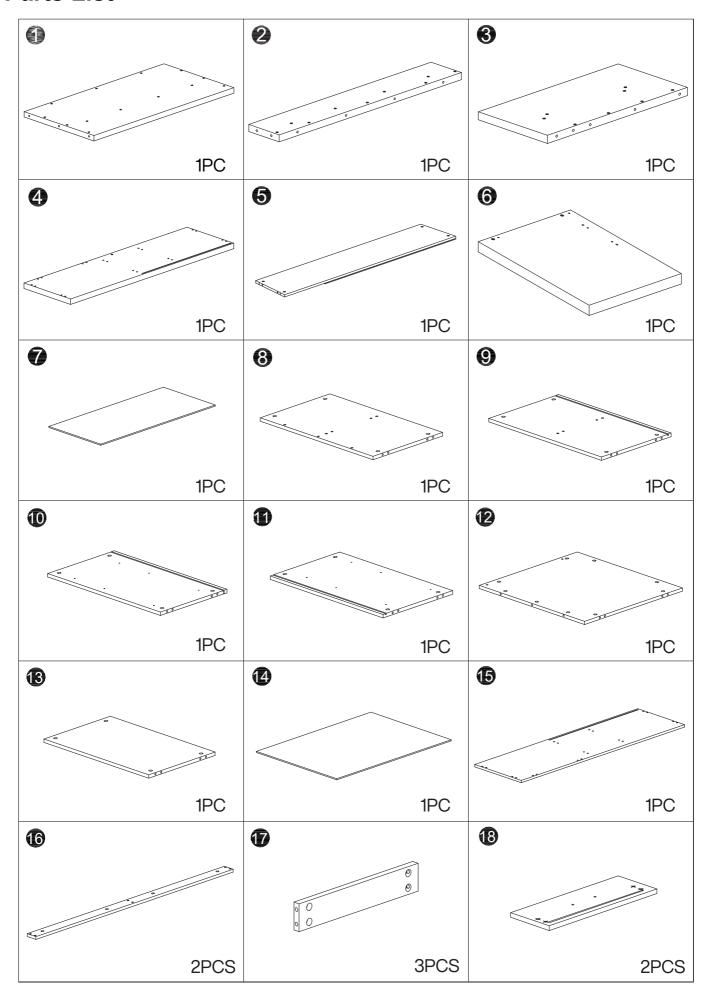

#### **Parts List**

| 0  | 1 pc  | 2  | 1 pc  |  |
|----|-------|----|-------|--|
| 3  | 1 pc  | 6  | 1 pc  |  |
| 12 | 1 pc  | 13 | 1 pc  |  |
| 14 | 1 pc  | 18 | 2 pcs |  |
| 20 | 1 pc  | 2  | 2 pcs |  |
| 22 | 2 pcs | 23 | 2 pcs |  |
| 24 | 1 pc  | 25 | 1 pc  |  |
| 26 | 1 pc  | 2  | 1 pc  |  |
|    |       |    |       |  |

| 4          | 1 pc  | 6        | 1 pc  |
|------------|-------|----------|-------|
| 0          | 1 pc  | 8        | 2 pcs |
| 9          | 1 pc  | 10       | 1 pc  |
| •          | 1 pc  | <b>(</b> | 1 pc  |
| <b>1</b> 6 | 2 pcs | •        | 3 pcs |
| 19         | 2 pcs | 28       | 3 pcs |
| 29         | 1 pc  | 30       | 1 pc  |
| 3          | 2 pcs |          |       |
|            |       |          |       |