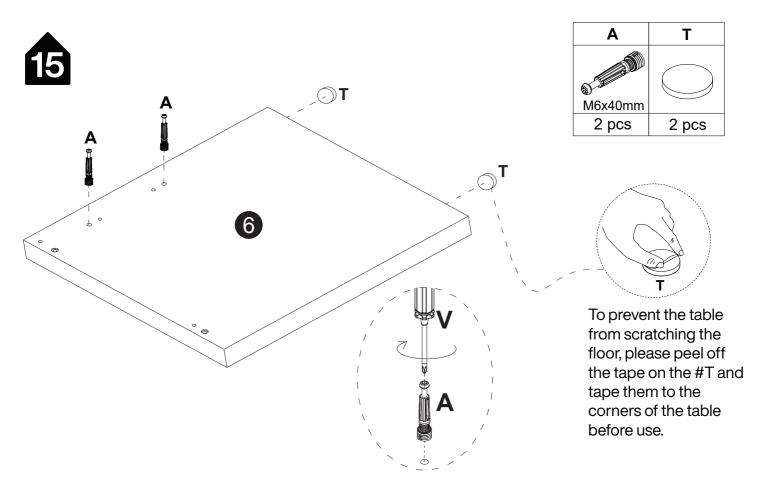

|



#### Installation of Cams and Pins

Read each step carefully before starting. Each step of instruction should be performed in the correct order. If these steps are not followed in sequence, assembly difficulties may occur.



Screw the pin into the hole. Set the cams correctly by aligning the head of the cams with the lock pins. Lock the cam by turning the cam head with a screwdriver until it is tightened. Please do not use an electric screwdriver to assemble the unit.





Please split component "O/P"into "O" and "P" before assembling the slide and then proceed to the next step of assembly

#### Step 1

Pull apart component "O/P" to each side, and then gently push up the lever of component "P"



Step 2 Split component "O" and "P"







































































































P-24







**x2** 







**x**2































## Thank you for your support!