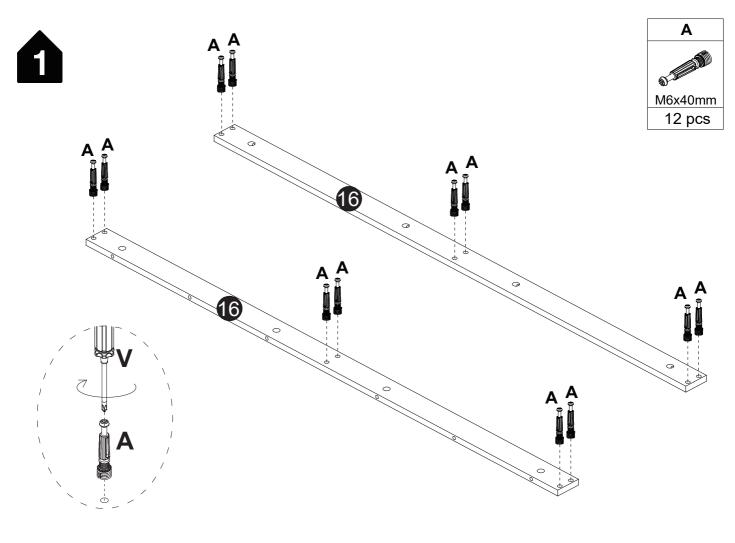

### **Hardware List**

| Α        | В                                                        | С                       | D       | E           | F         |
|----------|----------------------------------------------------------|-------------------------|---------|-------------|-----------|
|          |                                                          |                         |         |             |           |
| M6x40mm  | Ø15x12mm                                                 |                         | Ø8x30mm | M6x16mm     | M6x35mm   |
| 68 pcs   | 68 pcs                                                   | 6 pcs                   | 38 pcs  | 16 pcs      | 13 pcs    |
| G        | Н                                                        | I                       | J       | K           | L         |
|          | 0 0 0 0 0 0<br>0 0 0 0 0 0<br>0 0 0 0 0 0<br>0 0 0 0 0 0 |                         |         |             |           |
| M6x55mm  |                                                          | M6x30mm                 |         | Ø3.5x35mm   | Ø3.5x14mm |
| 12 pcs   | 60 pcs                                                   | 2 pcs                   | 2 pcs   | 12 pcs      | 32 pcs    |
| M        | N                                                        | 0                       | Р       | Q           | R         |
| Ø4x20mm  |                                                          | ្រី<br>២<br>២<br>L350mm | £350mm  | 20x20x130mm | Ø15x2mm   |
| 6 pcs    | 2 pcs                                                    | 3 sets                  | 3 sets  | 3 pcs       | 6 pcs     |
| S        | Т                                                        | U                       | V       |             |           |
| Ø10x40mm | Ø25x2mm                                                  | M3                      |         |             |           |
| 14 pcs   | 2 pcs                                                    | 1 pc                    | 1 pc    |             |           |
|          |                                                          |                         |         |             |           |
|          |                                                          |                         |         |             |           |
|          |                                                          |                         |         |             |           |
|          |                                                          |                         |         |             |           |
|          |                                                          |                         |         |             |           |