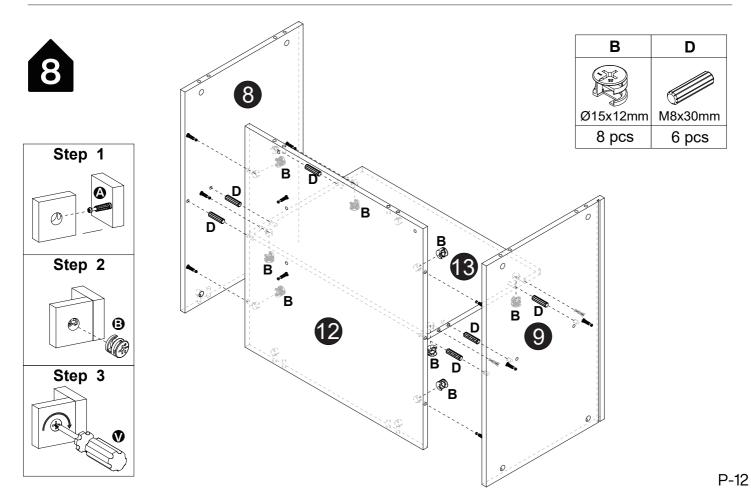

#### Installation of Cams and Pins

Read each step carefully before starting. Each step of instruction should be performed in the correct order. If these steps are not followed in sequence, assembly difficulties may occur.

Screw the pin into the hole. Set the cams correctly by aligning the head of the cams with the lock pins. Lock the cam by turning the cam head with a screwdriver until it is tightened. Please do not use an electric screwdriver to assemble the unit.