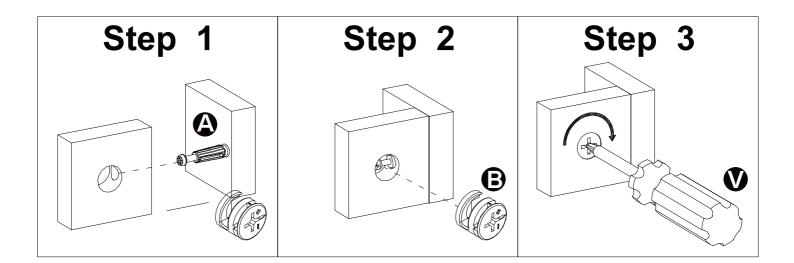

#### Installation of Cams and Pins

Read each step carefully before starting. Each step of instruction should be performed in the correct order. If these steps are not followed in sequence, assembly difficulties may occur.

Screw the pin into the hole. Set the cams correctly by aligning the head of the cams with the lock pins. Lock the cam by turning the cam head with a screwdriver until it is tightened. Please do not use an electric screwdriver to assemble the unit.