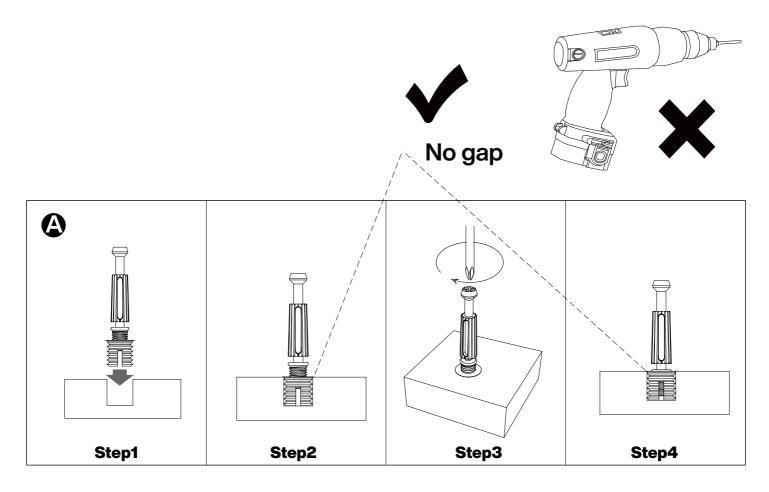

#### Installation of Cams and Pins

Read each step carefully before starting. Each step of instruction should be performed in the correct order. If these steps are not followed in sequence, assembly difficulties may occur.

Screw the pin into the hole. Set the cams correctly by aligning the head of the cams with the lock pins. Lock the cam by turning the cam head with a screwdriver until it is tightened. Please do not use an electric screwdriver to assemble the unit.