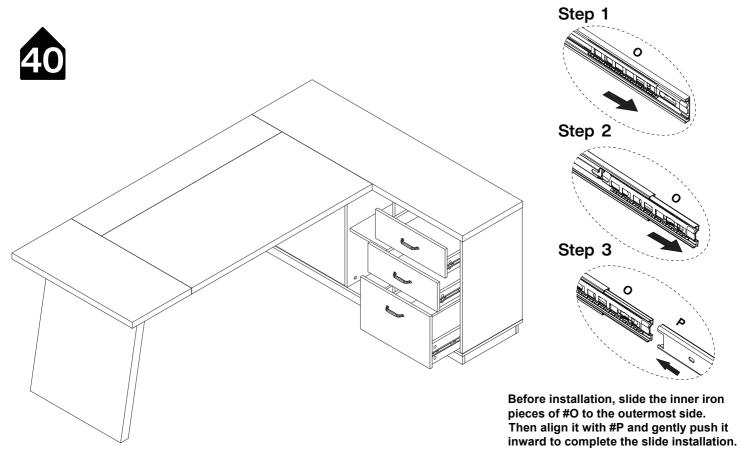

Please split component "O/P"into "O" and "P" before assembling the slide and then proceed to the next step of assembly

#### Step 1

Pull apart component "O/P" to each side, and then gently push up the lever of component "P"

Step 2 Split component "O" and "P"

P-24

**x2** 

**x**2