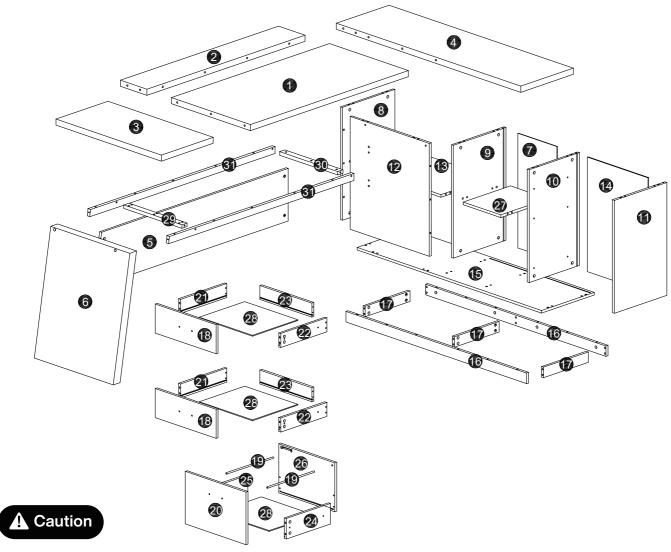

#### **Parts List**

| 0  | 1 pc  | 2  | 1 pc  |  |
|----|-------|----|-------|--|
| 3  | 1 pc  | 6  | 1 pc  |  |
| 12 | 1 pc  | 13 | 1 pc  |  |
| 14 | 1 pc  | 18 | 2 pcs |  |
| 20 | 1 pc  | 2  | 2 pcs |  |
| 22 | 2 pcs | 23 | 2 pcs |  |
| 24 | 1 pc  | 25 | 1 pc  |  |
| 26 | 1 pc  | 2  | 1 pc  |  |
|    |       |    |       |  |

| 4          | 1 pc  | 6        | 1 pc  |
|------------|-------|----------|-------|
| 0          | 1 pc  | 8        | 2 pcs |
| 9          | 1 pc  | 10       | 1 pc  |
| •          | 1 pc  | <b>(</b> | 1 pc  |
| <b>1</b> 6 | 2 pcs | •        | 3 pcs |
| 19         | 2 pcs | 28       | 3 pcs |
| 29         | 1 pc  | 30       | 1 pc  |
| 3          | 2 pcs |          |       |
|            |       |          |       |