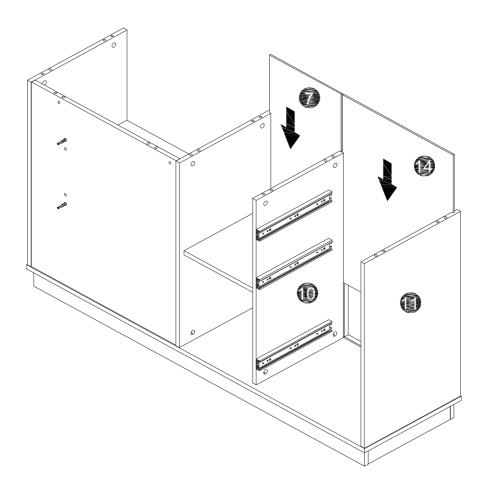

|



#### Installation of Cams and Pins

Read each step carefully before starting. Each step of instruction should be performed in the correct order. If these steps are not followed in sequence, assembly difficulties may occur.



Screw the pin into the hole. Set the cams correctly by aligning the head of the cams with the lock pins. Lock the cam by turning the cam head with a screwdriver until it is tightened. Please do not use an electric screwdriver to assemble the unit.





Please split component "O/P"into "O" and "P" before assembling the slide and then proceed to the next step of assembly

#### Step 1

Pull apart component "O/P" to each side, and then gently push up the lever of component "P"



Step 2 Split component "O" and "P"







































































































P-24







**x2** 







**x**2































## Thank you for your support!