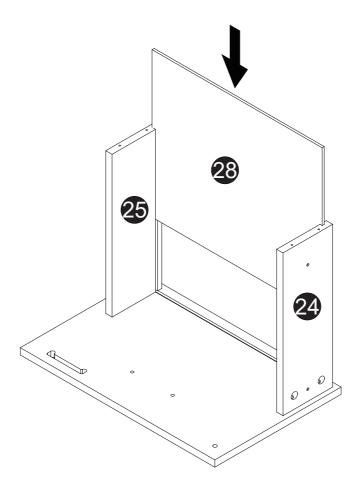

| 0  | 1 pc  | 2  | 1 pc  |  |
|----|-------|----|-------|--|
| 3  | 1 pc  | 6  | 1 pc  |  |
| 12 | 1 pc  | 13 | 1 pc  |  |
| 14 | 1 pc  | 18 | 2 pcs |  |
| 20 | 1 pc  | 2  | 2 pcs |  |
| 22 | 2 pcs | 23 | 2 pcs |  |
| 24 | 1 pc  | 25 | 1 pc  |  |
| 26 | 1 pc  | 2  | 1 pc  |  |
|    |       |    |       |  |