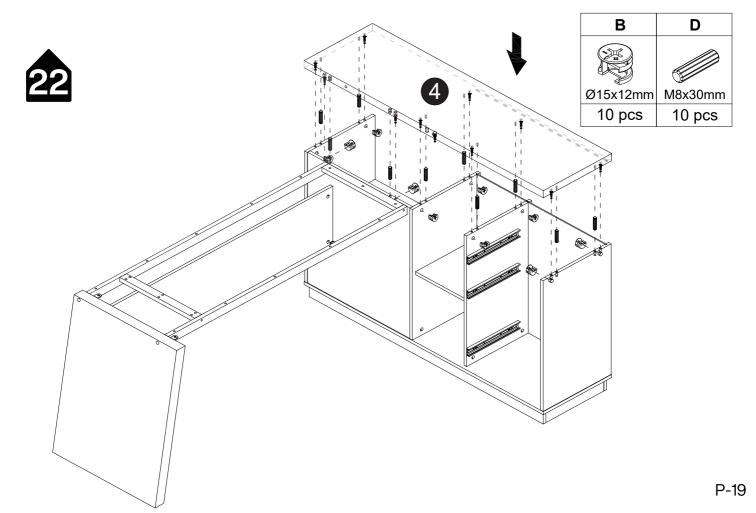

allation of Cams and Pins

Read each step carefully before starting. Each step of instruction should be performed in the correct order. If these steps are not followed in sequence, assembly difficulties may occur.



Screw the pin into the hole. Set the cams correctly by aligning the head of the cams with the lock pins. Lock the cam by turning the cam head with a screwdriver until it is tightened. Please do not use an electric screwdriver to assemble the unit.





Please split component "O/P"into "O" and "P" before assembling the slide and then proceed to the next step of assembly

#### Step 1

Pull apart component "O/P" to each side, and then gently push up the lever of component "P"



Step 2 Split component "O" and "P"







































































































P-24







**x2** 







**x**2































## Thank you for your support!