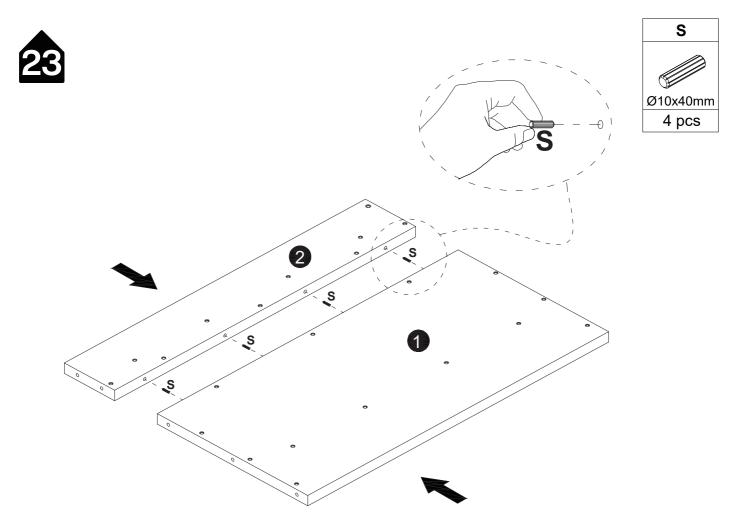

#### Installation of Cams and Pins

Read each step carefully before starting. Each step of instruction should be performed in the correct order. If these steps are not followed in sequence, assembly difficulties may occur.

Screw the pin into the hole. Set the cams correctly by aligning the head of the cams with the lock pins. Lock the cam by turning the cam head with a screwdriver until it is tightened. Please do not use an electric screwdriver to assemble the unit.