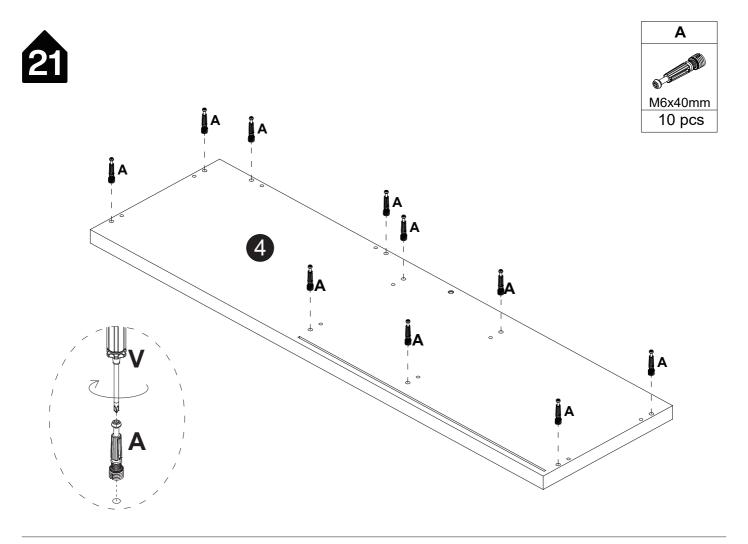

stallation of Cams and Pins

Read each step carefully before starting. Each step of instruction should be performed in the correct order. If these steps are not followed in sequence, assembly difficulties may occur.



Screw the pin into the hole. Set the cams correctly by aligning the head of the cams with the lock pins. Lock the cam by turning the cam head with a screwdriver until it is tightened. Please do not use an electric screwdriver to assemble the unit.





Please split component "O/P"into "O" and "P" before assembling the slide and then proceed to the next step of assembly

#### Step 1

Pull apart component "O/P" to each side, and then gently push up the lever of component "P"



Step 2 Split component "O" and "P"







































































































P-24







**x2** 







**x**2































## Thank you for your support!