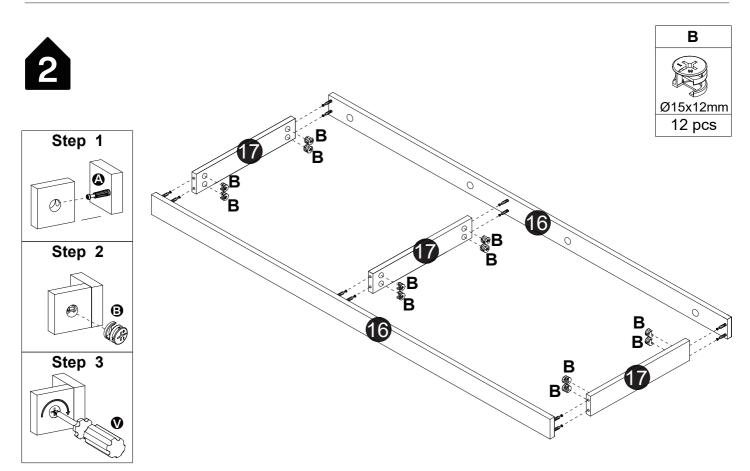

#### Installation of Cams and Pins

Read each step carefully before starting. Each step of instruction should be performed in the correct order. If these steps are not followed in sequence, assembly difficulties may occur.

Screw the pin into the hole. Set the cams correctly by aligning the head of the cams with the lock pins. Lock the cam by turning the cam head with a screwdriver until it is tightened. Please do not use an electric screwdriver to assemble the unit.