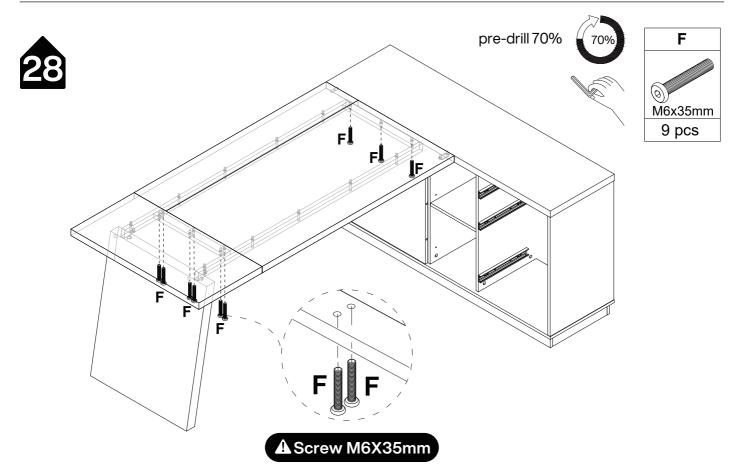

ins

Read each step carefully before starting. Each step of instruction should be performed in the correct order. If these steps are not followed in sequence, assembly difficulties may occur.



Screw the pin into the hole. Set the cams correctly by aligning the head of the cams with the lock pins. Lock the cam by turning the cam head with a screwdriver until it is tightened. Please do not use an electric screwdriver to assemble the unit.





Please split component "O/P"into "O" and "P" before assembling the slide and then proceed to the next step of assembly

#### Step 1

Pull apart component "O/P" to each side, and then gently push up the lever of component "P"



Step 2 Split component "O" and "P"







































































































P-24







**x2** 







**x**2































## Thank you for your support!