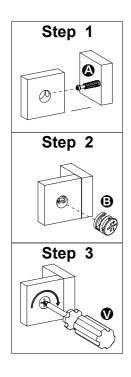

#### Installation of Cams and Pins

Read each step carefully before starting. Each step of instruction should be performed in the correct order. If these steps are not followed in sequence, assembly difficulties may occur.

Screw the pin into the hole. Set the cams correctly by aligning the head of the cams with the lock pins. Lock the cam by turning the cam head with a screwdriver until it is tightened. Please do not use an electric screwdriver to assemble the unit.