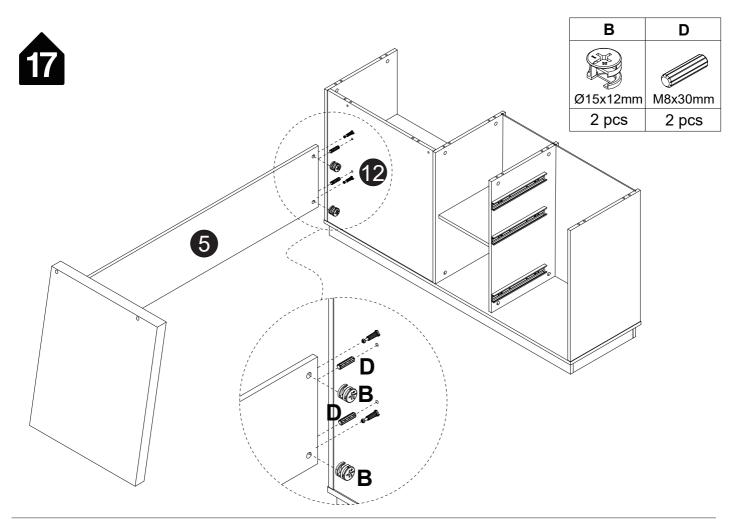

|



#### Installation of Cams and Pins

Read each step carefully before starting. Each step of instruction should be performed in the correct order. If these steps are not followed in sequence, assembly difficulties may occur.



Screw the pin into the hole. Set the cams correctly by aligning the head of the cams with the lock pins. Lock the cam by turning the cam head with a screwdriver until it is tightened. Please do not use an electric screwdriver to assemble the unit.





Please split component "O/P"into "O" and "P" before assembling the slide and then proceed to the next step of assembly

#### Step 1

Pull apart component "O/P" to each side, and then gently push up the lever of component "P"



Step 2 Split component "O" and "P"







































































































P-24







**x2** 







**x**2































## Thank you for your support!