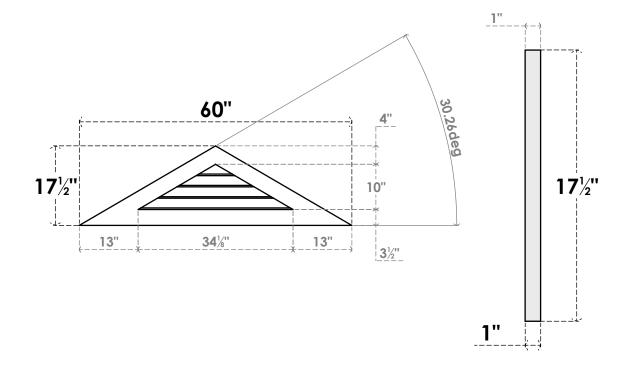

## GVPTR60X1801SN

60"W X 17-1/2"H TRIANGLE SURFACE MOUNT PVC GABLE VENT 7/12 PITCH: NON-FUNCTIONAL, W/ 3-1/2"W X 1"P STANDARD FRAME

**FRONT** 

SIDE

LOUVER HEIGHT: 2 1/2"

LOUVER QTY: 4

1. INSTALLATION TO BE COMPLETED IN ACCORDANCE WITH MANUFACTURER'S SPECIFICATIONS. 2. DRAWING MAY NOT BE TO SCALE