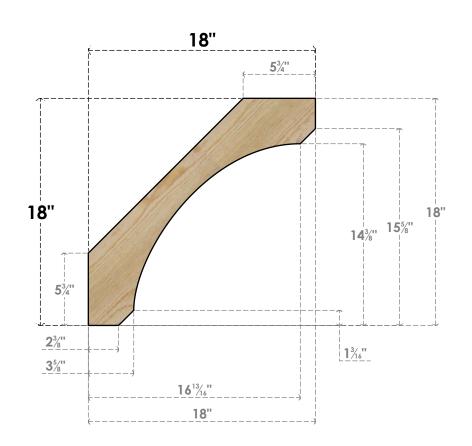

## BRC06X18X18LEC00RDF

6"W X 18"D X 18"H LEGACY ROUGH SAWN BRACE, DOUGLAS FIR

## SIDE