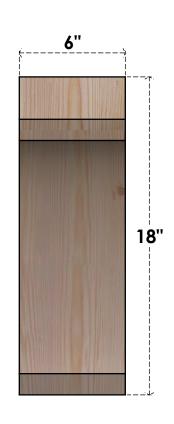

## BRC06X18X18LEC00RDF

6"W X 18"D X 18"H LEGACY ROUGH SAWN BRACE, DOUGLAS FIR

## **FRONT**

**EKENA MILLWORK** 2300 WEST MAIN ST. CLARKSVILLE, TX 75426 TOLL FREE: 866-607-0453 WWW.EKENAMILLWORK.COM