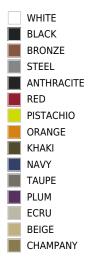

#### Matt Polyethylene

| ICE        |
|------------|
| WHITE      |
| BLACK      |
| BRONZE     |
| STEEL      |
| ANTHRACITE |
| RED        |
| PISTACHIO  |
| ORANGE     |
| KHAKI      |
| NAVY       |
| TAUPE      |
| PLUM       |
| ECRU       |