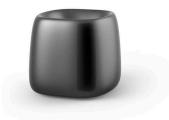

# **ORGANIC SQUARE PLANTER 55x61x48**

# **By MACETEROS**

View online: https://www.vondom.com/products/42304A



### Features

### **D**kesighiption

6.6 Kg



## **FINISHES**

### BASIC

Ref. 42304A

#### Matt Polyethylene

| ICE        |
|------------|
| WHITE      |
| BLACK      |
| BRONZE     |
| STEEL      |
| ANTHRACITE |
| RED        |
| PISTACHIO  |
| ORANGE     |
| KHAKI      |
| NAVY       |
| TAUPE      |
| PLUM       |
| ECRU       |

1

### Vondom

### SELF-WATERING

Ref. 42304R

Self-watering system included in all planters except those with basic finish



### LACQUERED

Ref. 42304RF

Lacquered Polyethylene



# LIGHTING

### LIGHT

Ref. 42304W

White internally lit unit with LED technology. Available only in matte ice white finish.

ICE

### **RGBW LED**

#### Ref. 42304L

Unit with internal lighting with RGBW LED technology and remote control unit for switching colors. Available on