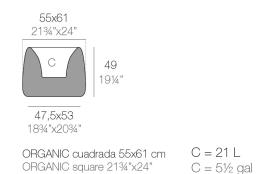

# **ORGANIC SQUARE PLANTER 55x61x48**

# **By MACETEROS**

View online: https://www.vondom.com/products/42304A



### Features

### **D**kesighiption

6.6 Kg



## **FINISHES**

### BASIC

Ref. 42304A

#### Matt Polyethylene

| ICE        |
|------------|
| WHITE      |
| BLACK      |
| BRONZE     |
| STEEL      |
| ANTHRACITE |
| RED        |
| PISTACHIO  |
| ORANGE     |
| KHAKI      |
| NAVY       |
| TAUPE      |
| PLUM       |
| ECRU       |

1

### Vondom

### SELF-WATERING

Ref. 42304R

Self-watering system included in all planters except those with basic finish



### LACQUERED

Ref. 42304RF

Lacquered Polyethylene



# LIGHTING

### LIGHT

Ref. 42304W

White internally lit unit with LED technology. Available only in matte ice white finish.

ICE

### **RGBW LED**

#### Ref. 42304L

Unit with internal lighting with RGBW LED technology and remote control unit for switching colors. Available only in matte ice white finish. Remote control in