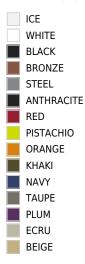

#### Matt Polyethylene

| ICE        |
|------------|
| WHITE      |
| BLACK      |
| BRONZE     |
| STEEL      |
| ANTHRACITE |
| RED        |
| PISTACHIO  |
| ORANGE     |
| KHAKI      |
| NAVY       |
| TAUPE      |
| PLUM       |
| ECRU       |