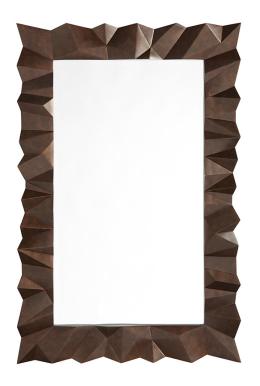

## **Carlisle Rectangular Mirror**

| Item #:566-206 |                                                                                                                                                                                                                                |
|----------------|--------------------------------------------------------------------------------------------------------------------------------------------------------------------------------------------------------------------------------|
| DESCRIPTION    | Varying angles and depths on the framed mirror reflects light and visual interest. The aged bronze finish complements the oak wood and encourages use as an accent in many areas of the home, hung vertically or horizontally. |
| DIMENSIONS     | 37W x 2D x 56H in.                                                                                                                                                                                                             |