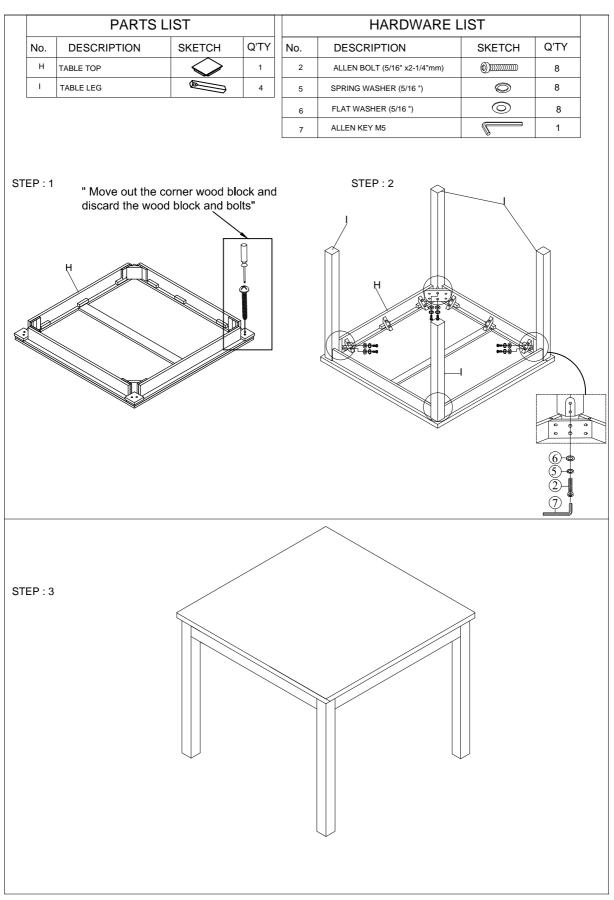

| PARTS LIST |                         |        |      |  |
|------------|-------------------------|--------|------|--|
| No.        | DESCRIPTION             | SKETCH | Q'TY |  |
| А          | SEAT FRAME WITH CUSHION |        | 4    |  |
| В          | BACK FRAME WITH CUSHION | P      | 4    |  |
| С          | FRONT LEFT LEG          |        | 4    |  |
| D          | FRONT RIGHT LEG         |        | 4    |  |
| Е          | FRONT STRETCHER         | •      | 4    |  |
| F          | LEFT STRETCHER          | J      | 4    |  |
| G          | RIGHT STRETCHER         | I      | 4    |  |

| HARDWARE LIST |                               |                |      |  |
|---------------|-------------------------------|----------------|------|--|
| No.           | DESCRIPTION                   | SKETCH         | Q'TY |  |
| 1             | ALLEN BOLT (5/16" x 3-1/4"mm) | (M)            | 16   |  |
| 2             | ALLEN BOLT (5/16" x2-1/4"mm)  | (C)            | 16   |  |
| 3             | ALLEN BOLT (5/16" x1-1/2"mm)  | (D)11111111111 | 8    |  |
| 4             | SCREW (35mm)                  | <b>()</b>      | 24   |  |
| 5             | SPRING WASHER (5/16 ")        |                | 40   |  |
| 6             | FLAT WASHER (5/16 ")          | 0              | 40   |  |
| 7             | ALLEN KEY M5                  |                | 4    |  |