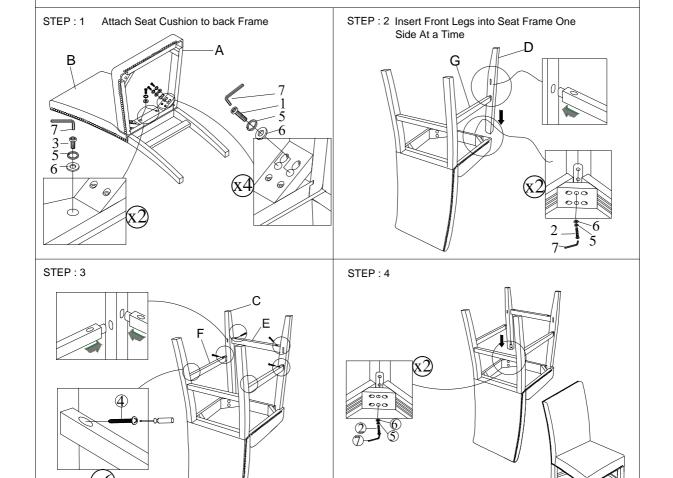

| PARTS LIST |                         |        |      |  |
|------------|-------------------------|--------|------|--|
| No.        | DESCRIPTION             | SKETCH | Q'TY |  |
| А          | SEAT FRAME WITH CUSHION |        | 4    |  |
| В          | BACK FRAME WITH CUSHION | P      | 4    |  |
| С          | FRONT LEFT LEG          |        | 4    |  |
| D          | FRONT RIGHT LEG         |        | 4    |  |
| Е          | FRONT STRETCHER         | •      | 4    |  |
| F          | LEFT STRETCHER          | J      | 4    |  |
| G          | RIGHT STRETCHER         | I      | 4    |  |

| HARDWARE LIST |                               |                |      |  |
|---------------|-------------------------------|----------------|------|--|
| No.           | DESCRIPTION                   | SKETCH         | Q'TY |  |
| 1             | ALLEN BOLT (5/16" x 3-1/4"mm) | (M)            | 16   |  |
| 2             | ALLEN BOLT (5/16" x2-1/4"mm)  | (C)            | 16   |  |
| 3             | ALLEN BOLT (5/16" x1-1/2"mm)  | (D)11111111111 | 8    |  |
| 4             | SCREW (35mm)                  | <b>()</b>      | 24   |  |
| 5             | SPRING WASHER (5/16 ")        |                | 40   |  |
| 6             | FLAT WASHER (5/16 ")          | 0              | 40   |  |
| 7             | ALLEN KEY M5                  |                | 4    |  |

## DO NOT TIGHTEN LEGS UNTIL THE CHAIR IS FULLY ASSEMBLED