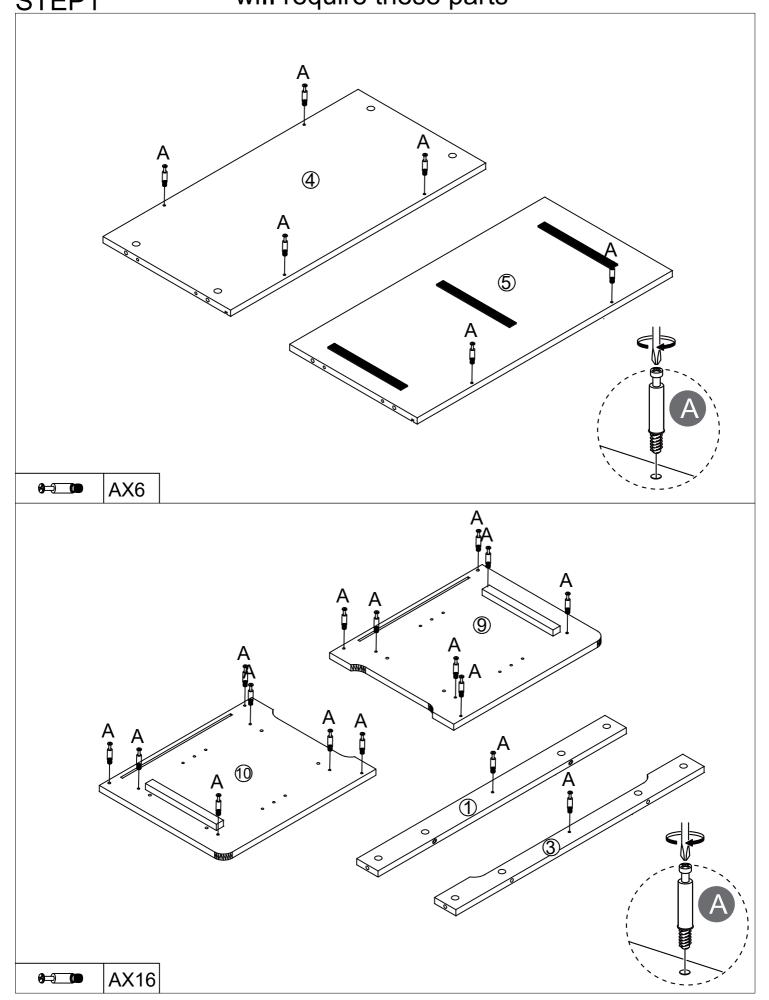

provided)
Flat Blade Screwdriver
Phillips Head Screwdriver
Wooden Hammer





To Assemble the Unit Wooden Hammer

PAGE1 Exploded View



### PAGE2 will require these parts

| will require these parts |               |           |        |
|--------------------------|---------------|-----------|--------|
| A O                      | B             | C M6X30MM | D      |
| 26+2PCS                  | 26+2PCS       | 12+2PCS   | 4+1PCS |
| E                        | F             | G         | H      |
| 4+1PCS                   | 2PCS          | 4PCS      | 2PCS   |
| I<br>M4X20M              | J<br>(3*16MM) | K         |        |
| 2PCS                     | 8PCS          | 8PCS      |        |
|                          |               |           |        |

PAEG3 will require these parts



### PAEG4 will require these parts



PAEG5 will require these parts



# PAEG6 will require these parts



CX8

#### PAEG7 will require these parts



### PAEG8 will require these parts



## PAEG9 will require these parts



PAEG10 will require these parts