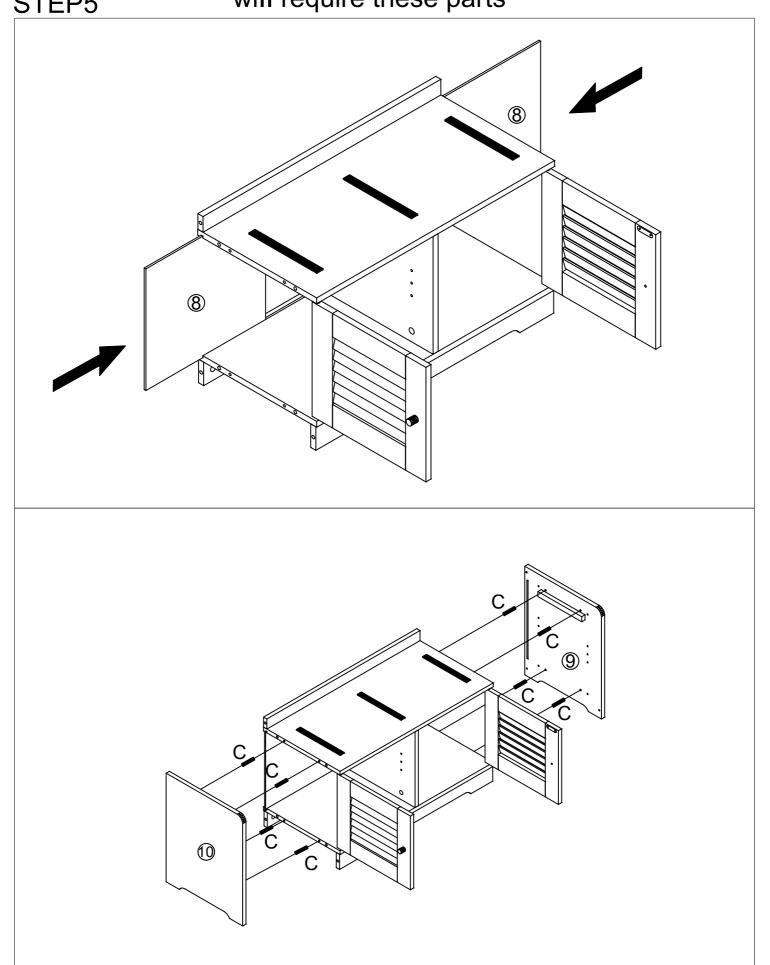

require these parts

| will require these parts |               |           |        |
|--------------------------|---------------|-----------|--------|
| A O                      | B             | C M6X30MM | D      |
| 26+2PCS                  | 26+2PCS       | 12+2PCS   | 4+1PCS |
| E                        | F             | G         | H      |
| 4+1PCS                   | 2PCS          | 4PCS      | 2PCS   |
| I<br>M4X20M              | J<br>(3*16MM) | K         |        |
| 2PCS                     | 8PCS          | 8PCS      |        |
|                          |               |           |        |

PAEG3 will require these parts



### PAEG4 will require these parts



PAEG5 will require these parts



# PAEG6 will require these parts



CX8

#### PAEG7 will require these parts



### PAEG8 will require these parts



## PAEG9 will require these parts



PAEG10 will require these parts