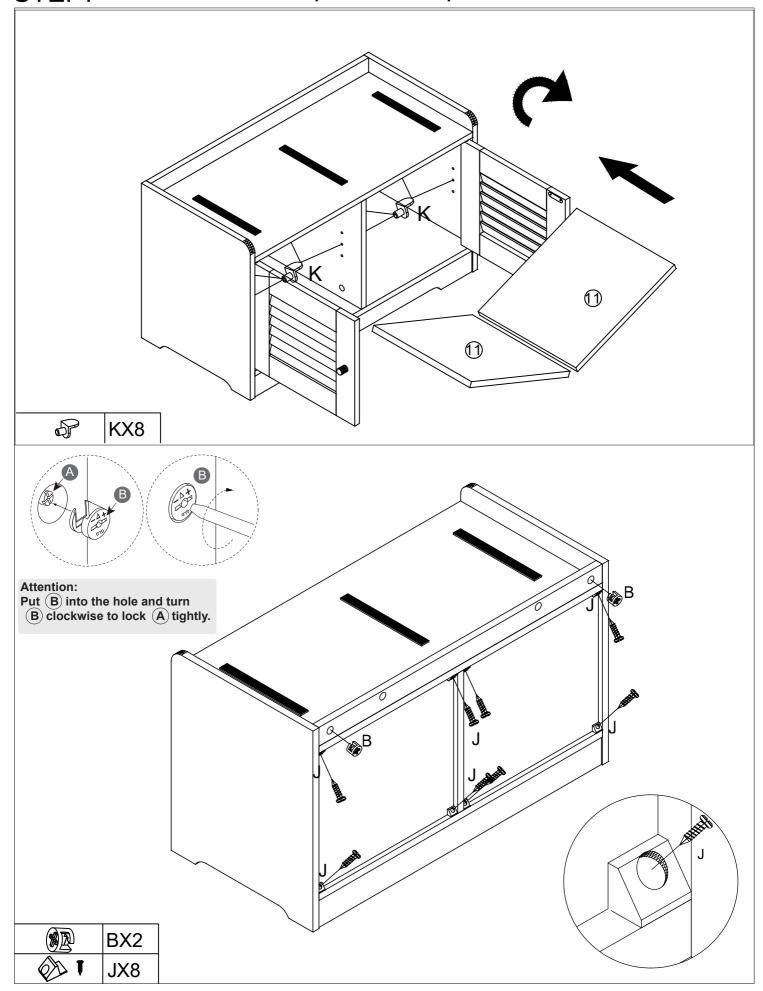

|        |
|--------------------------|---------------|-----------|--------|
| A O                      | B             | C M6X30MM | D      |
| 26+2PCS                  | 26+2PCS       | 12+2PCS   | 4+1PCS |
| E                        | F             | G         | H      |
| 4+1PCS                   | 2PCS          | 4PCS      | 2PCS   |
| I<br>M4X20M              | J<br>(3*16MM) | K         |        |
| 2PCS                     | 8PCS          | 8PCS      |        |
|                          |               |           |        |

PAEG3 will require these parts



### PAEG4 will require these parts



PAEG5 will require these parts



# PAEG6 will require these parts



CX8

#### PAEG7 will require these parts



### PAEG8 will require these parts



## PAEG9 will require these parts



PAEG10 will require these parts