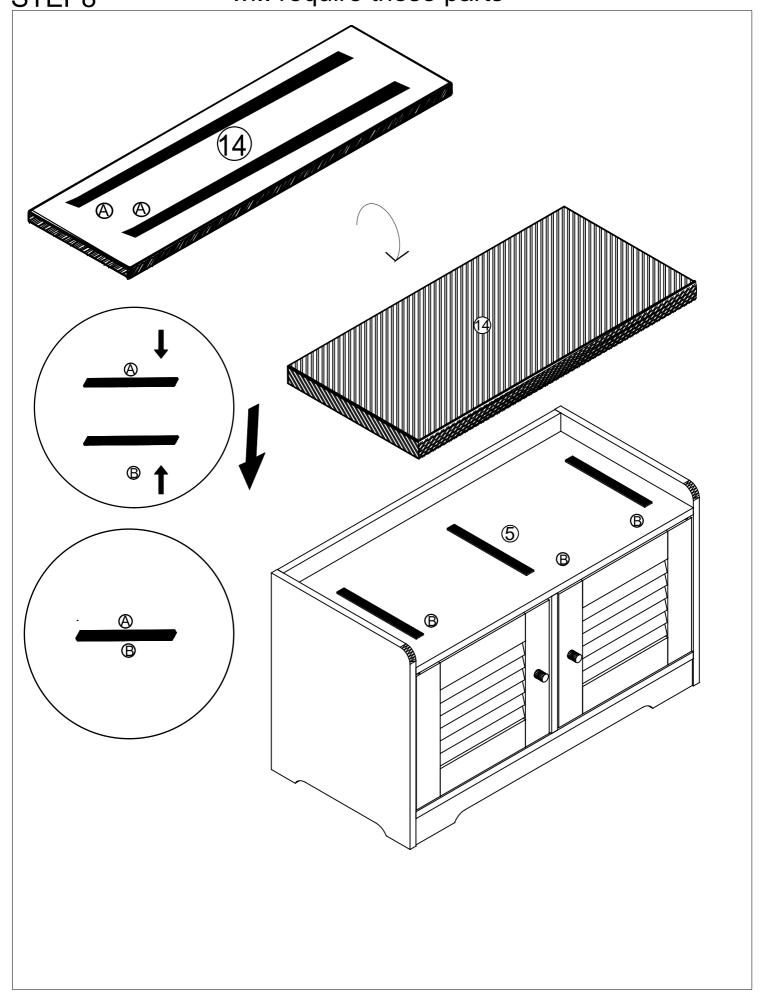

----|---------------|-----------|--------|
| A O                      | B             | C M6X30MM | D      |
| 26+2PCS                  | 26+2PCS       | 12+2PCS   | 4+1PCS |
| E                        | F             | G         | H      |
| 4+1PCS                   | 2PCS          | 4PCS      | 2PCS   |
| I<br>M4X20M              | J<br>(3*16MM) | K         |        |
| 2PCS                     | 8PCS          | 8PCS      |        |
|                          |               |           |        |

PAEG3 will require these parts



### PAEG4 will require these parts



PAEG5 will require these parts



# PAEG6 will require these parts



CX8

#### PAEG7 will require these parts



### PAEG8 will require these parts



## PAEG9 will require these parts



PAEG10 will require these parts