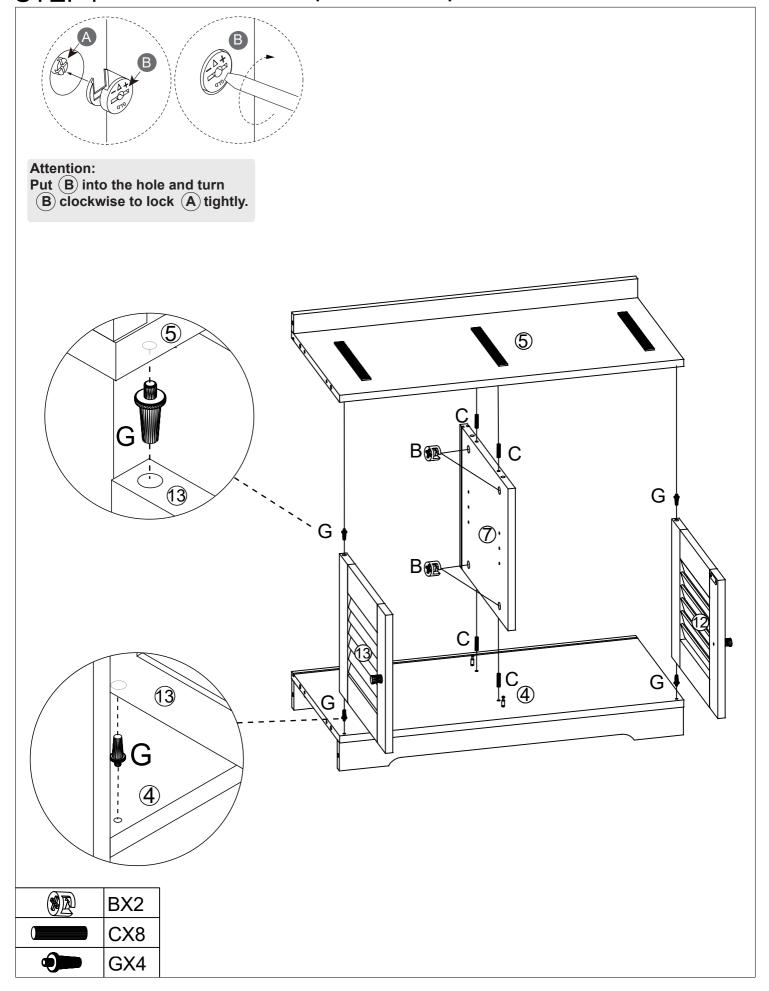

mmer

PAGE1 Exploded View



### PAGE2 will require these parts

| will require these parts |               |           |        |
|--------------------------|---------------|-----------|--------|
| A O                      | B             | C M6X30MM | D      |
| 26+2PCS                  | 26+2PCS       | 12+2PCS   | 4+1PCS |
| E                        | F             | G         | H      |
| 4+1PCS                   | 2PCS          | 4PCS      | 2PCS   |
| I<br>M4X20M              | J<br>(3*16MM) | K         |        |
| 2PCS                     | 8PCS          | 8PCS      |        |
|                          |               |           |        |

PAEG3 will require these parts



### PAEG4 will require these parts



PAEG5 will require these parts



# PAEG6 will require these parts



CX8

#### PAEG7 will require these parts



### PAEG8 will require these parts



## PAEG9 will require these parts



PAEG10 will require these parts