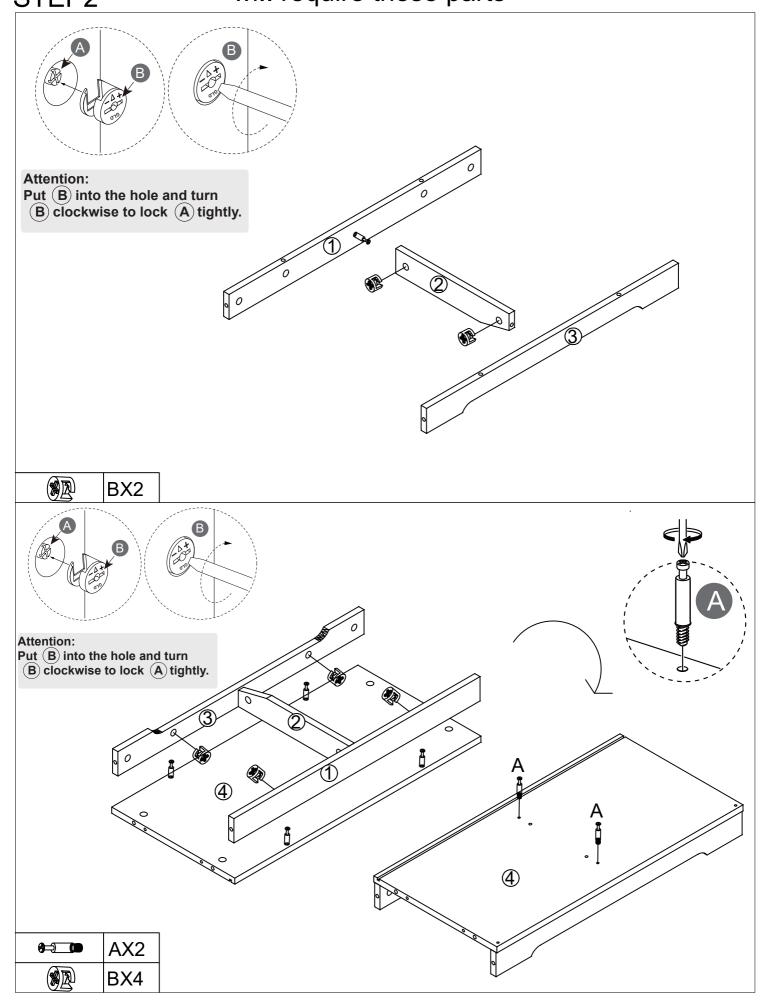

ips Head Screwdriver
Wooden Hammer





To Assemble the Unit Wooden Hammer

PAGE1 Exploded View



### PAGE2 will require these parts

| will require these parts |               |           |        |
|--------------------------|---------------|-----------|--------|
| A O                      | B             | C M6X30MM | D      |
| 26+2PCS                  | 26+2PCS       | 12+2PCS   | 4+1PCS |
| E                        | F             | G         | H      |
| 4+1PCS                   | 2PCS          | 4PCS      | 2PCS   |
| I<br>M4X20M              | J<br>(3*16MM) | K         |        |
| 2PCS                     | 8PCS          | 8PCS      |        |
|                          |               |           |        |

PAEG3 will require these parts



### PAEG4 will require these parts



PAEG5 will require these parts



# PAEG6 will require these parts



CX8

#### PAEG7 will require these parts



### PAEG8 will require these parts



## PAEG9 will require these parts



PAEG10 will require these parts