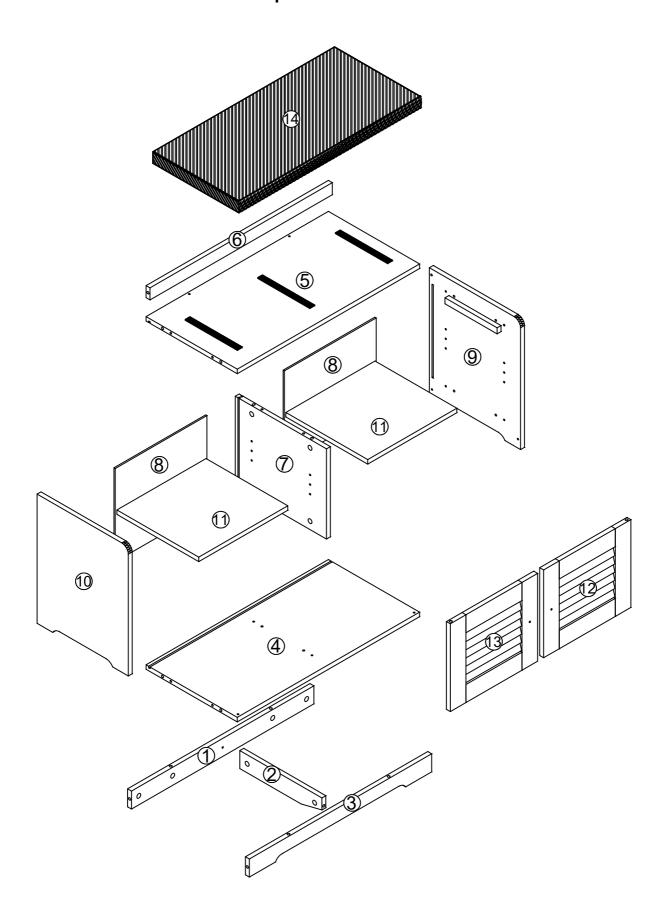

Thanks for purchasing one of ourproducts, please carefully read the assembly instructions before installation(Attention:Do not tighten the screws beforeall screws are in place).





(Tools not provided)
Flat Blade Screwdriver
Phillips Head Screwdriver
Wooden Hammer





To Assemble the Unit Wooden Hammer

PAGE1 Exploded View



### PAGE2 will require these parts

| will require these parts |               |           |        |
|--------------------------|---------------|-----------|--------|
| A O                      | B             | C M6X30MM | D      |
| 26+2PCS                  | 26+2PCS       | 12+2PCS   | 4+1PCS |
| E                        | F             | G         | H      |
| 4+1PCS                   | 2PCS          | 4PCS      | 2PCS   |
| I<br>M4X20M              | J<br>(3*16MM) | K         |        |
| 2PCS                     | 8PCS          | 8PCS      |        |
|                          |               |           |        |

PAEG3 will require these parts



### PAEG4 will require these parts



PAEG5 will require these parts



# PAEG6 will require these parts



CX8

#### PAEG7 will requ