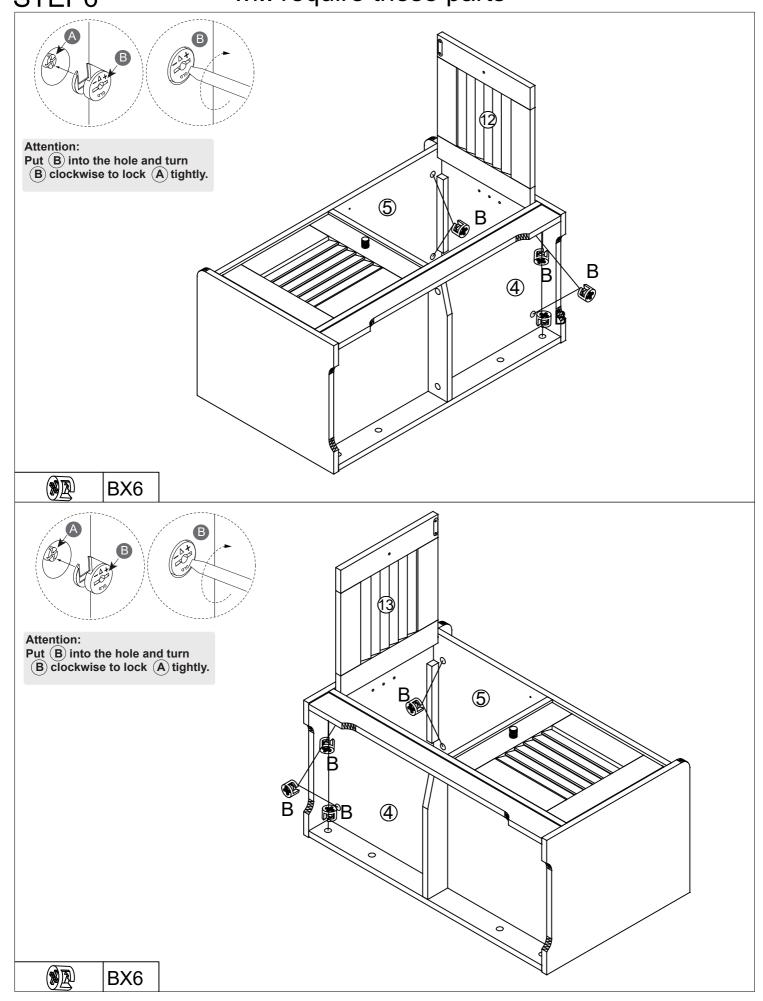

ese parts |               |           |        |
|--------------------------|---------------|-----------|--------|
| A O                      | B             | C M6X30MM | D      |
| 26+2PCS                  | 26+2PCS       | 12+2PCS   | 4+1PCS |
| E                        | F             | G         | H      |
| 4+1PCS                   | 2PCS          | 4PCS      | 2PCS   |
| I<br>M4X20M              | J<br>(3*16MM) | K         |        |
| 2PCS                     | 8PCS          | 8PCS      |        |
|                          |               |           |        |

PAEG3 will require these parts



### PAEG4 will require these parts



PAEG5 will require these parts



# PAEG6 will require these parts



CX8

#### PAEG7 will require these parts



### PAEG8 will require these parts



## PAEG9 will require these parts



PAEG10 will require these parts