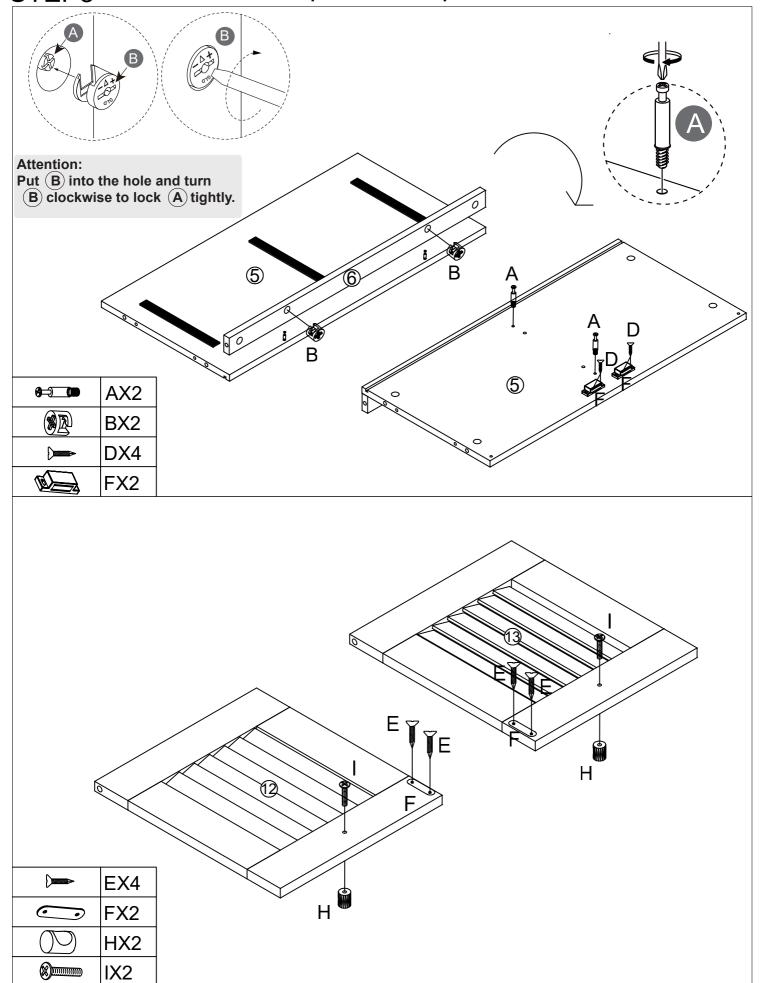

To Assemble the Unit Wooden Hammer

PAGE1 Exploded View



### PAGE2 will require these parts

| will require these parts |               |           |        |
|--------------------------|---------------|-----------|--------|
| A O                      | B             | C M6X30MM | D      |
| 26+2PCS                  | 26+2PCS       | 12+2PCS   | 4+1PCS |
| E                        | F             | G         | H      |
| 4+1PCS                   | 2PCS          | 4PCS      | 2PCS   |
| I<br>M4X20M              | J<br>(3*16MM) | K         |        |
| 2PCS                     | 8PCS          | 8PCS      |        |
|                          |               |           |        |

PAEG3 will require these parts



### PAEG4 will require these parts



PAEG5 will require these parts



# PAEG6 will require these parts



CX8

#### PAEG7 will require these parts



### PAEG8 will require these parts



## PAEG9 will require these parts



PAEG10 will require these parts