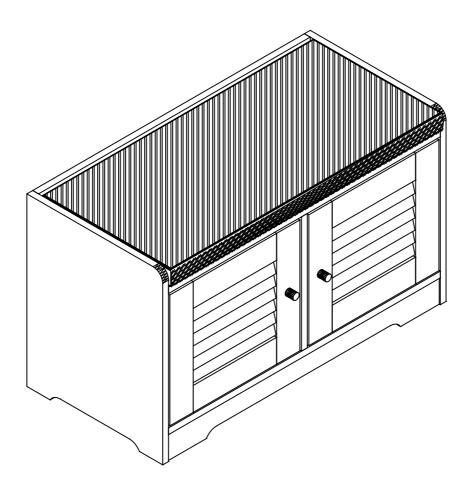

Thanks for purchasing one of ourproducts, please carefully read the assembly instructions before installation(Attention:Do not tighten the screws beforeall screws are in place).





(Tools not provided)
Flat Blade Screwdriver
Phillips Head Screwdriver
Wooden Hammer





To Assemble the Unit Wooden Hammer

PAGE1 Exploded View



### PAGE2 will require these parts

| will require these parts |               |           |        |
|--------------------------|---------------|-----------|--------|
| A O                      | B             | C M6X30MM | D      |
| 26+2PCS                  | 26+2PCS       | 12+2PCS   | 4+1PCS |
| E                        | F             | G         | H      |
| 4+1PCS                   | 2PCS          | 4PCS      | 2PCS   |
| I<br>M4X20M              | J<br>(