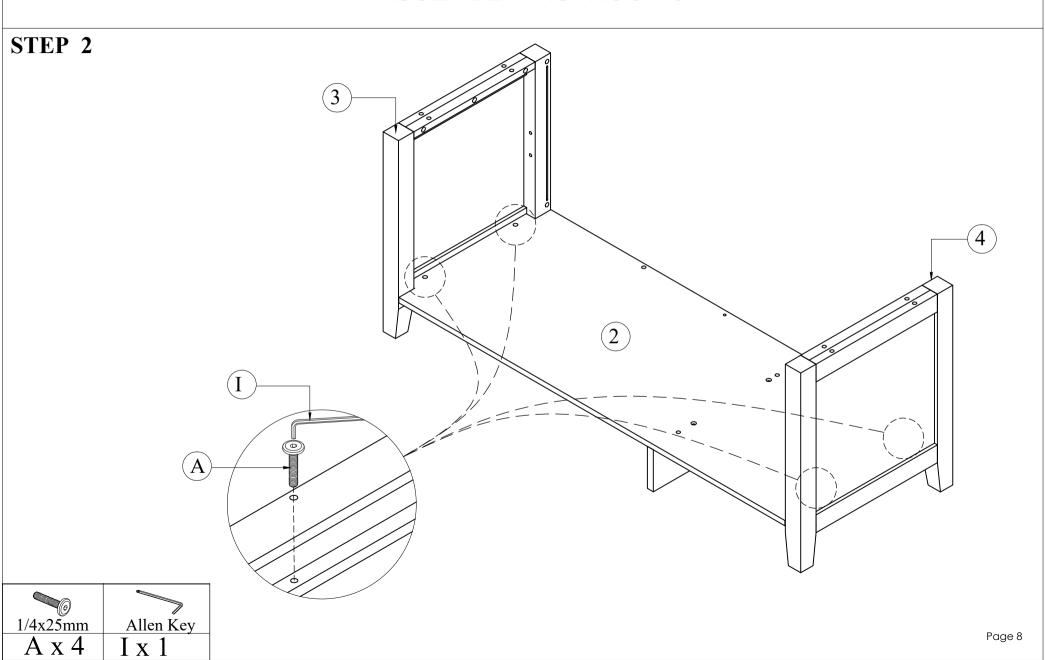

### CARTON CONTENT N715P245263 16 x 2 13 x 2 $\bigcirc$ x 1 (4)x 1 (7)x 1 $10 \times 1$ Bottom drawer panel 17) x 2 Top panel Right side frame Upper horizontal panel Front drawer panel Bottom support panel $\bigcirc$ x 1 (14) x 2 (5) x 1 8x1(11) x 1 Drawer back panel (18) x 2 Left door Back panel Shelf Left side drawer panel Rear crossbar Bottom panel 3 x 1 6x 1 (15) x 2 (19) x 1 9x212x1 Seat cushion **HARDWARE** Left side frame Middle panel Top left right vertical panel Page 5 Right side drawer panel Right door