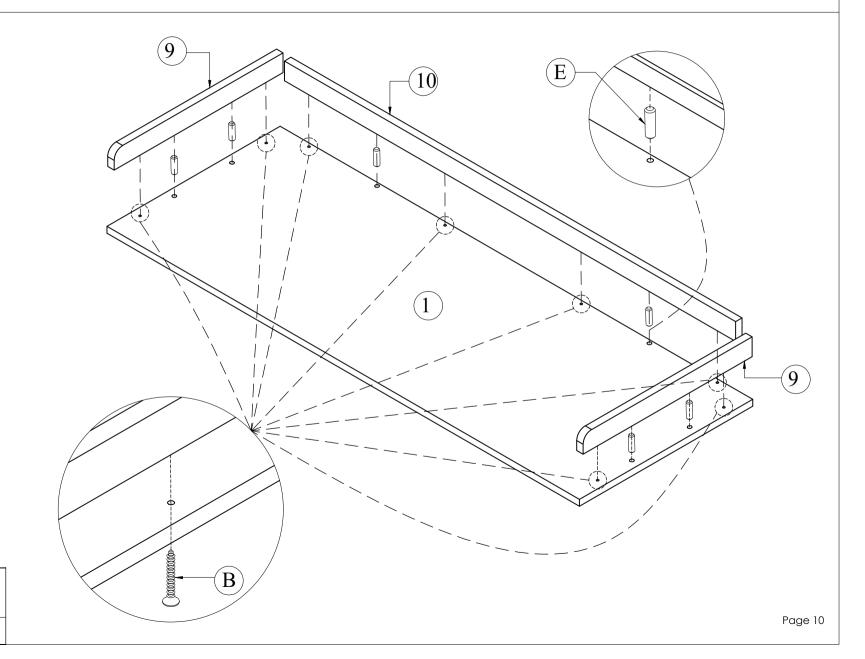

### CARTON CONTENT N715P245263 16 x 2 13 x 2 $\bigcirc$ x 1 (4)x 1 (7)x 1 $10 \times 1$ Bottom drawer panel 17) x 2 Top panel Right side frame Upper horizontal panel Front drawer panel Bottom support panel $\bigcirc$ x 1 (14) x 2 (5) x 1 8x1(11) x 1 Drawer back panel (18) x 2 Left door Back panel Shelf Left side drawer panel Rear crossbar Bottom panel 3 x 1 6x 1 (15) x 2 (19) x 1 9x212x1 Seat cushion **HARDWARE** Left side frame Middle panel Top left right vertical panel Page 5 Right side drawer panel Right door