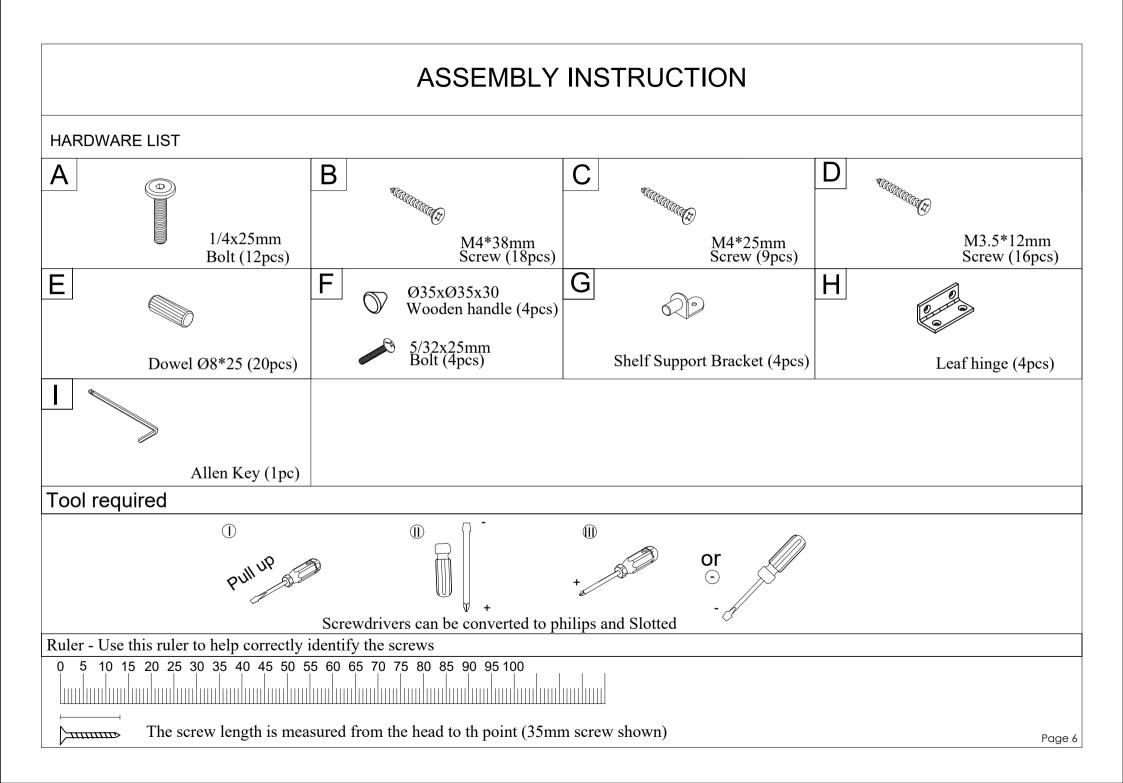

### CARTON CONTENT N715P245263 16 x 2 13 x 2 $\bigcirc$ x 1 (4)x 1 (7)x 1 $10 \times 1$ Bottom drawer panel 17) x 2 Top panel Right side frame Upper horizontal panel Front drawer panel Bottom support panel $\bigcirc$ x 1 (14) x 2 (5) x 1 8x1(11) x 1 Drawer back panel (18) x 2 Left door Back panel Shelf Left side drawer panel Rear crossbar Bottom panel 3 x 1 6x 1 (15) x 2 (19) x 1 9x212x1 Seat cushion **HARDWARE** Left side frame Middle panel Top left right vertical panel Page 5 Right side drawer panel Right door

### STEP 1

| M4*38mm | Dowel Ø8*25 |
|---------|-------------|
| B x 2   | E x 2       |

# **ASSEMBLY INSTRUCTION** STEP 3 $\widehat{E}$ $\overline{18}$ (A)Dowel Ø8\*25 M4\*25mm 1/4x25mm Allen Key Page 9 $\overline{\mathbf{C} \mathbf{x}} \mathbf{1}$ E x 2 $\overline{A} \times 4$

M4\*38mm Dowel Ø8\*25

B x 8 E x 6

# **ASSEMBLY INSTRUCTION** STEP 8 $\widehat{\mathsf{F}}$ M3.5\*12mm Wooden handle 5/32x25mm Leaf hinge H x 4 Page 14 D x 8 F x 2