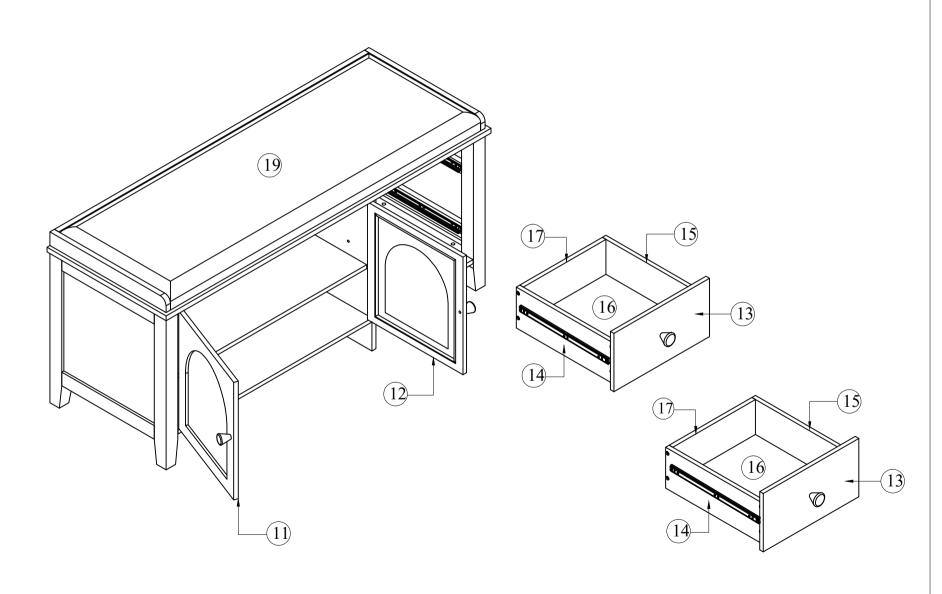

### CARTON CONTENT N715P245263 16 x 2 13 x 2 $\bigcirc$ x 1 (4)x 1 (7)x 1 $10 \times 1$ Bottom drawer panel 17) x 2 Top panel Right side frame Upper horizontal panel Front drawer panel Bottom support panel $\bigcirc$ x 1 (14) x 2 (5) x 1 8x1(11) x 1 Drawer back panel (18) x 2 Left door Back panel Shelf Left side drawer panel Rear crossbar Bottom panel 3 x 1 6x 1 (15) x 2 (19) x 1 9x212x1 Seat cushion **HARDWARE** Left side frame Middle panel Top left right vertical panel Page 5 Right side drawer panel Right door

### STEP 9

### **STEP 10**