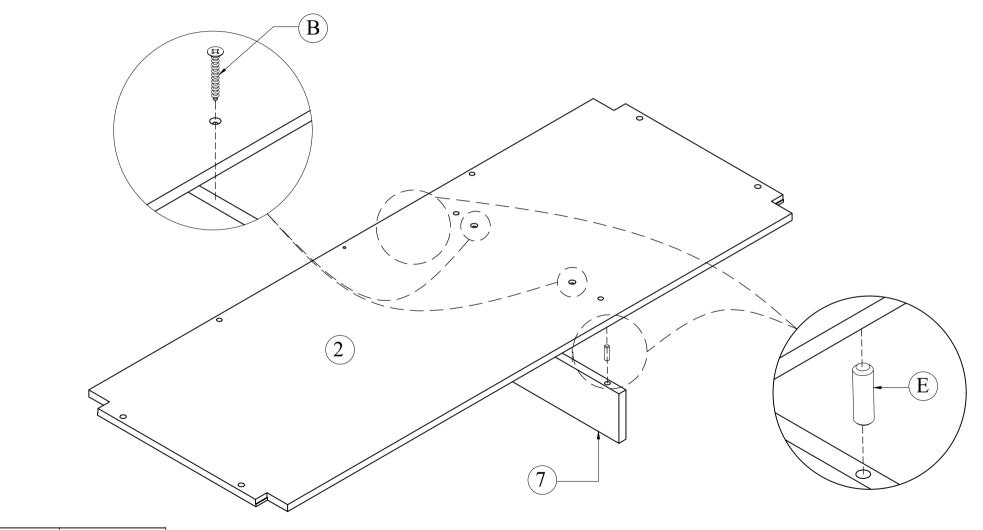

### STEP 1

| M4*38mm | Dowel Ø8*25 |
|---------|-------------|
| B x 2   | E x 2       |