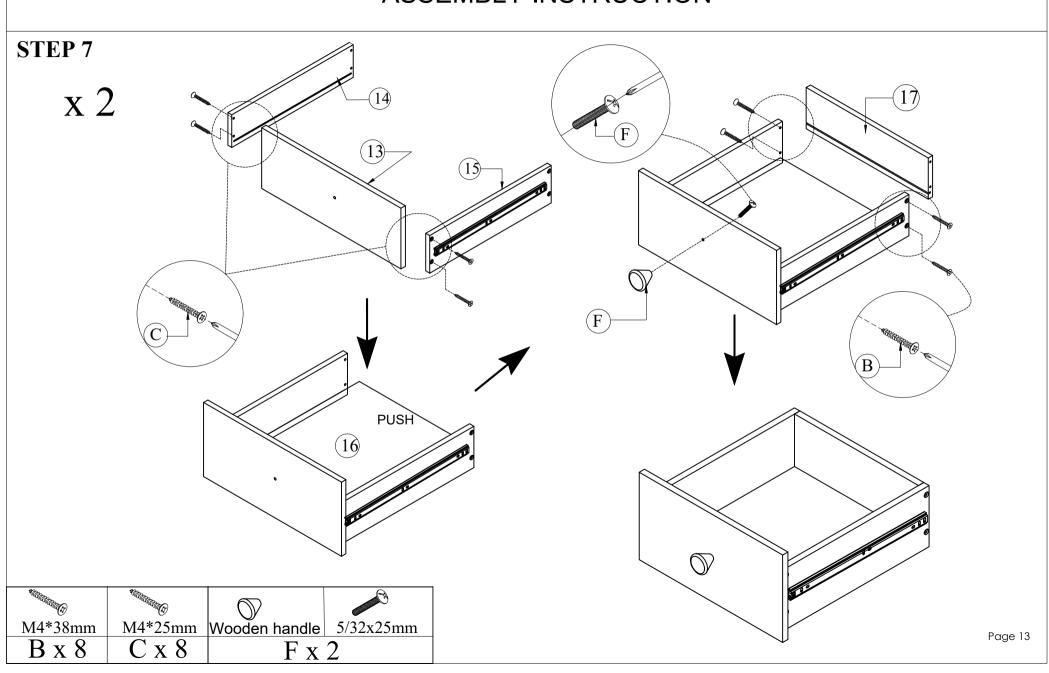

### CARTON CONTENT N715P245263 16 x 2 13 x 2 $\bigcirc$ x 1 (4)x 1 (7)x 1 $10 \times 1$ Bottom drawer panel 17) x 2 Top panel Right side frame Upper horizontal panel Front drawer panel Bottom support panel $\bigcirc$ x 1 (14) x 2 (5) x 1 8x1(11) x 1 Drawer back panel (18) x 2 Left door Back panel Shelf Left side drawer panel Rear crossbar Bottom panel 3 x 1 6x 1 (15) x 2 (19) x 1 9x212x1 Seat cushion **HARDWARE** Left side frame Middle panel Top left right vertical panel Page 5 Right side drawer panel Right door