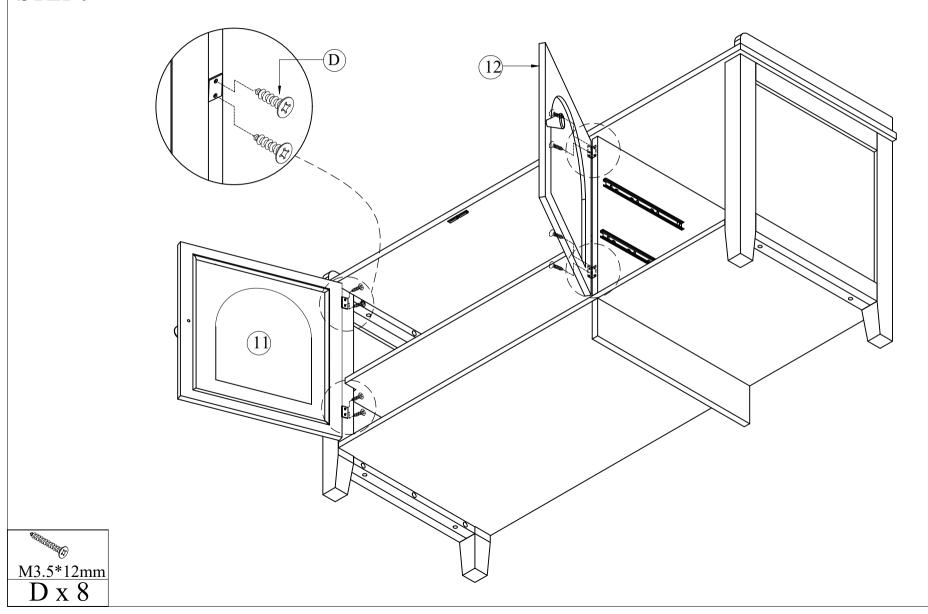

# **ASSEMBLY INSTRUCTION** STEP 8 $\widehat{\mathsf{F}}$ M3.5\*12mm Wooden handle 5/32x25mm Leaf hinge H x 4 Page 14 D x 8 F x 2