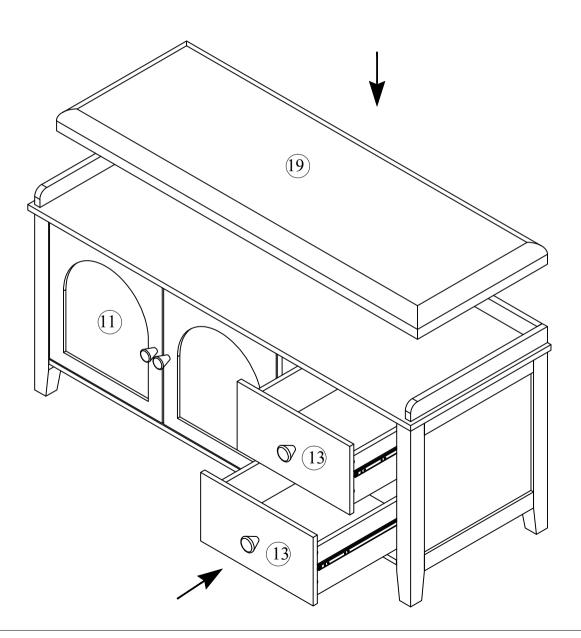

$ x 1 (14) x 2 (5) x 1 8x1(11) x 1 Drawer back panel (18) x 2 Left door Back panel Shelf Left side drawer panel Rear crossbar Bottom panel 3 x 1 6x 1 (15) x 2 (19) x 1 9x212x1 Seat cushion **HARDWARE** Left side frame Middle panel Top left right vertical panel Page 5 Right side drawer panel Right door



### STEP 1



| M4*38mm | Dowel Ø8*25 |
|---------|-------------|
| B x 2   | E x 2       |



# **ASSEMBLY INSTRUCTION** STEP 3 $\widehat{E}$ $\overline{18}$ (A)Dowel Ø8\*25 M4\*25mm 1/4x25mm Allen Key Page 9 $\overline{\mathbf{C} \mathbf{x}} \mathbf{1}$ E x 2 $\overline{A} \times 4$





M4\*38mm Dowel Ø8\*25

B x 8 E x 6







# **ASSEMBLY INSTRUCTION** STEP 8 $\widehat{\mathsf{F}}$ M3.5\*12mm Wooden handle 5/32x25mm Leaf hinge H x 4 Page 14 D x 8 F x 2

### STEP 9



### **STEP 10**



### **FINISH**