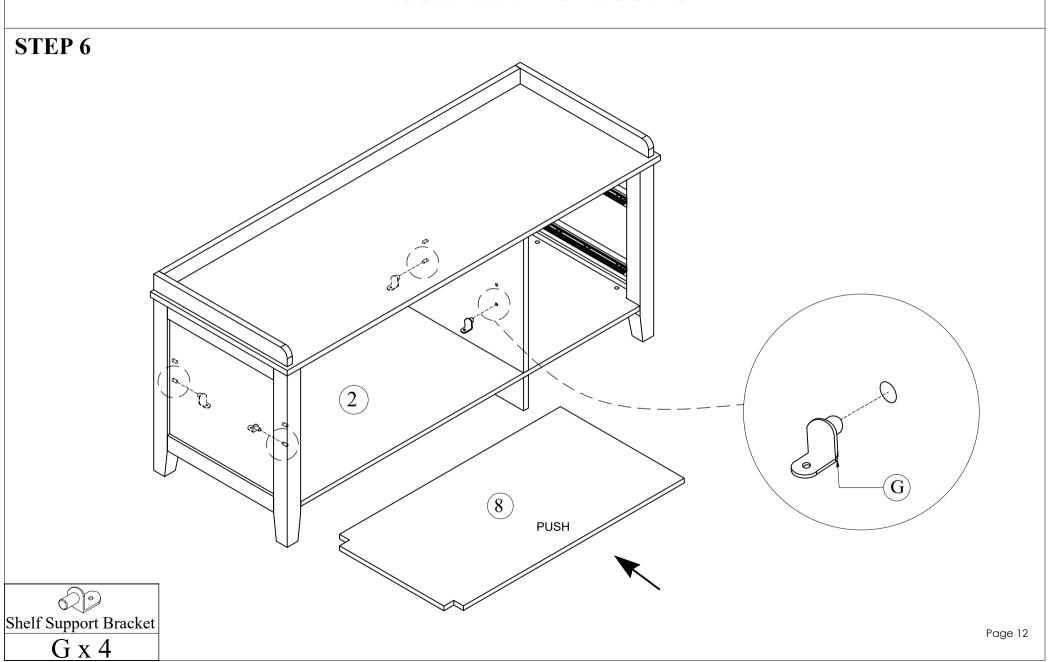

### CARTON CONTENT N715P245263 16 x 2 13 x 2 $\bigcirc$ x 1 (4)x 1 (7)x 1 $10 \times 1$ Bottom drawer panel 17) x 2 Top panel Right side frame Upper horizontal panel Front drawer panel Bottom support panel $\bigcirc$ x 1 (14) x 2 (5) x 1 8x1(11) x 1 Drawer back panel (18) x 2 Left door Back panel Shelf Left side drawer panel Rear crossbar Bottom panel 3 x 1 6x 1 (15) x 2 (19) x 1 9x212x1 Seat cushion **HARDWARE** Left side frame Middle panel Top left right vertical panel Page 5 Right side drawer panel Right door