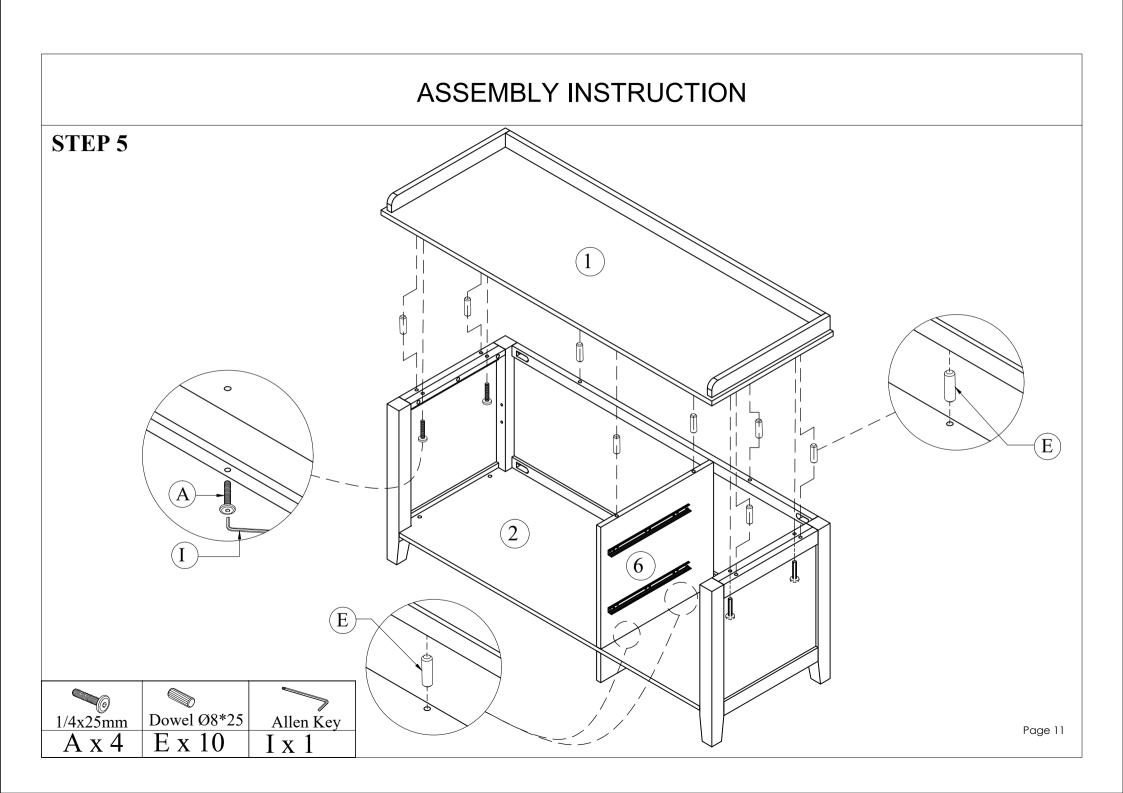

### CARTON CONTENT N715P245263 16 x 2 13 x 2 $\bigcirc$ x 1 (4)x 1 (7)x 1 $10 \times 1$ Bottom drawer panel 17) x 2 Top panel Right side frame Upper horizontal panel Front drawer panel Bottom support panel $\bigcirc$ x 1 (14) x 2 (5) x 1 8x1(11) x 1 Drawer back panel (18) x 2 Left door Back panel Shelf Left side drawer panel Rear crossbar Bottom panel 3 x 1 6x 1 (15) x 2 (19) x 1 9x212x1 Seat cushion **HARDWARE** Left side frame Middle panel Top left right vertical panel Page 5 Right side drawer panel Right door