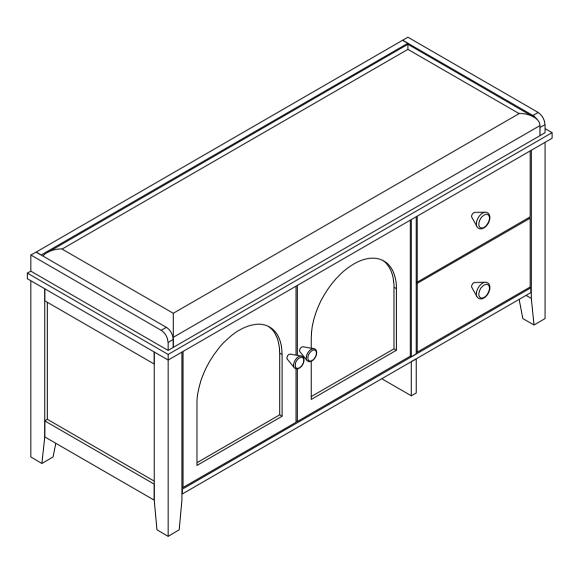

# **STORAGE BENCH**

### CARTON CONTENT N715P245263 16 x 2 13 x 2 $\bigcirc$ x 1 (4)x 1 (7)x 1 $10 \times 1$ Bottom drawer panel 17) x 2 Top panel Right side frame Upper horizontal panel Front drawer panel Bottom support panel $\bigcirc$ x 1 (14) x 2 (5) x 1 8x1(11) x 1 Drawer back panel (18) x 2 Left door Back panel Shelf Left side drawer panel Rear crossbar Bottom panel 3 x 1 6x 1 (15) x 2 (19) x 1 9x212x1 Seat cushion **HARDWARE** Left side frame Middle panel Top left right vertical panel Page 5 Right side drawer panel Right door