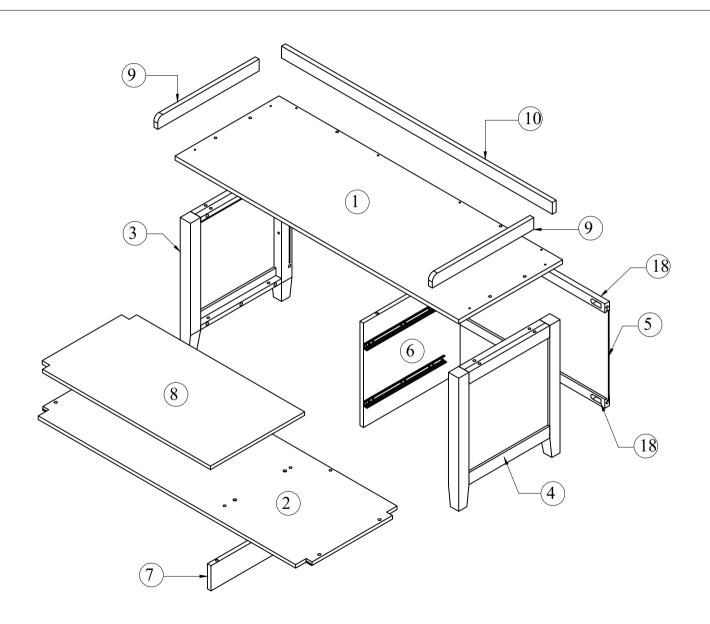

### CARTON CONTENT N715P245263 16 x 2 13 x 2 $\bigcirc$ x 1 (4)x 1 (7)x 1 $10 \times 1$ Bottom drawer panel 17) x 2 Top panel Right side frame Upper horizontal panel Front drawer panel Bottom support panel $\bigcirc$ x 1 (14) x 2 (5) x 1 8x1(11) x 1 Drawer back panel (18) x 2 Left door Back panel Shelf Left side drawer panel Rear crossbar Bottom panel 3 x 1 6x 1 (15) x 2 (19) x 1 9x212x1 Seat cushion **HARDWARE** Left side frame Middle panel Top left right vertical panel Page 5 Right side drawer panel Right door

# **ASSEMBLY INSTRUCTION** STEP 3 $\widehat{E}$ $\overline{18}$ (A)Dowel Ø8\*25 M4\*25mm 1/4x25mm Allen Key Page 9 $\overline{\mathbf{C} \mathbf{x}} \mathbf{1}$ E x 2 $\overline{A} \times 4$

M4\*38mm Dowel Ø8\*25

B x 8 E x 6