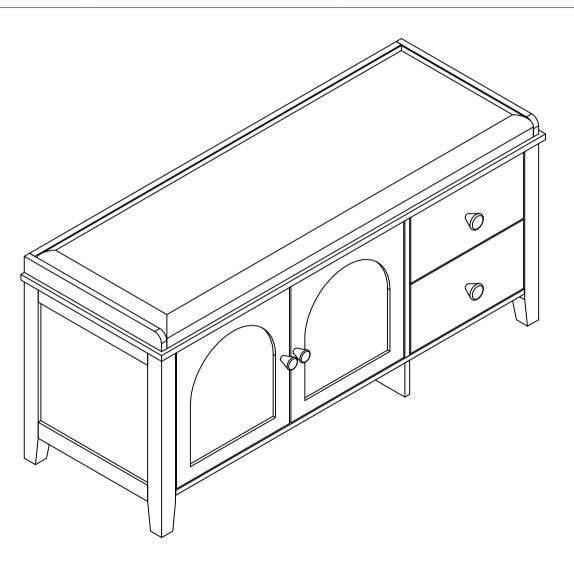

# **STORAGE BENCH**



### \*Important - Please read these instructions fully before starting assembly

- + Check you have all the components and tools listed on the following pages
- + Remove all fittings from the plastic bags and separate them into their groups.
- +Keep children and animals away from the work area, small parts could choke if swallowed
- + Make sure you have enough space to layout the parts before starting.

- +During assembly do not stand or put weight on the product, this could cause damage
- +Assemble the item as close to its final position (in the same room) as possible.
- +Assemble on a soft level surface to avoid damaging the unit or your floor.
- +Parts of the assembly will be easier with 2 people.



+To reduce the likelihood of damaging your product please ensure that your power dril