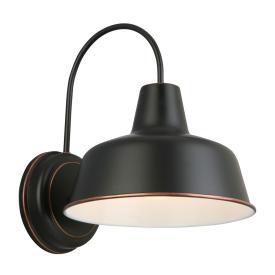

## I Light Outdoor Wall Light 10"

## **OUTDOOR LIGHTING**

## Oil Rubbed Bronze

N/A





## **SPECIFICATIONS**

MOUNTING: Wall Mount SLOPED CEILING ADAPTABLE: N/A

LAMPTYPE I: I lamp 60W Incandescent A19

Medium base bulb

BULB INCLUDED:

WATTS PER BULB:

60W

TOTAL WATTAGE:

DIMMABLE:

MATERIAL CONSTRUCTION:

Steel

**ASSEMBLED DIMENSIONS:** 10.38" L  $\times$  13.13" H  $\times$  12.63" D

WEIGHT: 1.65 lbs.

**BACKPLATE DIMENSIONS:**  $6.13" \text{ H} \times 6.13" \text{ W}$ 

CANOPY CEILING DIMENSIONS: N/A

GLASS/SHADE DIMENSIONS:  $7"H \times 10.38" D$ 

GLASS/SHADE MATERIAL: Metal GLASS/SHADE TYPE: N/A

GLASS/SHADE COLOR: Oil Rubbed Bronze

LED BRIGHTNESS (LUMENS):

LED COLOR CORRELATED TEMPERATURE (CCT): N/A

LED COLOR RENDERING INDEX (CRI): N/A

LED EFFICACY: N/A

LED AVERAGE RATED LIFE: N/A

ENERGY EFFICIENT: No

LIGHTING AMPS: 0.5

VOLTAGE: 120V

**WARRANTY:** 10-