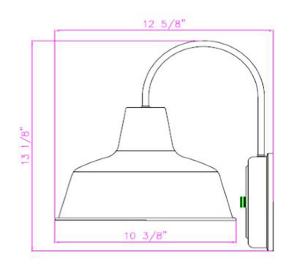

DIMMABLE:

MATERIAL CONSTRUCTION:

Steel

**ASSEMBLED DIMENSIONS:** 10.38" L  $\times$  13.13" H  $\times$  12.63" D

WEIGHT: 1.65 lbs.

**BACKPLATE DIMENSIONS:**  $6.13" \text{ H} \times 6.13" \text{ W}$ 

CANOPY CEILING DIMENSIONS: N/A

GLASS/SHADE DIMENSIONS:  $7"H \times 10.38" D$ 

GLASS/SHADE MATERIAL: Metal GLASS/SHADE TYPE: N/A

GLASS/SHADE COLOR: Oil Rubbed Bronze

LED BRIGHTNESS (LUMENS):

LED COLOR CORRELATED TEMPERATURE (CCT): N/A

LED COLOR RENDERING INDEX (CRI): N/A