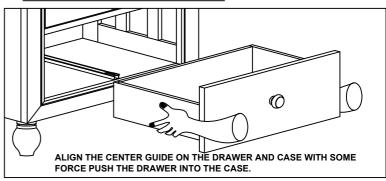

# ASSEMBLY INSTRUCTION DESCRIPTION: NIGHTSTAND

Thank you for purchasing this quality product. Be sure to check all packing material carefully for small parts which may have come loose inside the carton during shipment. Identify and count all parts and compare with the parts list below:

| Component List |                                 |      |
|----------------|---------------------------------|------|
| NO.            | Descriptions                    | Qty. |
| 1              | Bun Foot (Packed Inside Drawer) | 4    |



#### TO REMOVE THE DRAWER:



### TO INSTALL THE DRAWER:



#### ASSEMBLY TIPS:

- 1. Remove hardware from box and sort by size.
- 2. Please check to see that all hardware and parts are present prior start of assembly.
- 3. Please follow attached instructions in the same sequence as numbered to assure fast and easy assembly.

## **A**WARNING!

- 1. Don't attempt to repair or modify parts that are broken or defective. Please contact the store immediately.
- 2. This product is for home use only and not intended for commercial establishments.