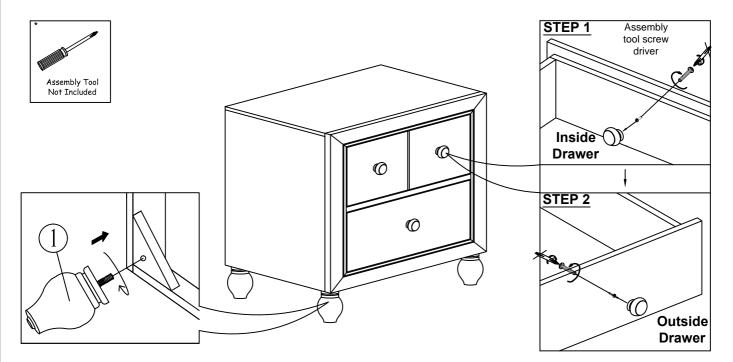

# ASSEMBLY INSTRUCTION DESCRIPTION: NIGHTSTAND

Thank you for purchasing this quality product. Be sure to check all packing material carefully for small parts which may have come loose inside the carton during shipment. Identify and count all parts and compare with the parts list below:

| Component List |                                 |      |
|----------------|---------------------------------|------|
| NO.            | Descriptions                    | Qty. |
| 1              | Bun Foot (Packed Inside Drawer) | 4    |

#### ASSEMBLY TIPS:

- 1. Remove hardware from box and sort by size.
- 2. Please check to see that all hardware and parts are present prior start of assembly.
- 3. Please follow attached instructions in the same sequence as numbered to assure fast and easy assembly.