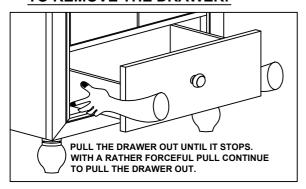

# ASSEMBLY INSTRUCTION DESCRIPTION: NIGHTSTAND

Thank you for purchasing this quality product. Be sure to check all packing material carefully for small parts which may have come loose inside the carton during shipment. Identify and count all parts and compare with the parts list below:

| Component List |                                 |      |
|----------------|---------------------------------|------|
| NO.            | Descriptions                    | Qty. |
| 1              | Bun Foot (Packed Inside Drawer) | 4    |



#### TO REMOVE THE DRAWER:



### TO INSTALL THE DRAWER:



#### ASSEMBLY TIPS:

- 1. Remove hardware from box and sort by size.
- 2. Please check to see that all hardware and parts are present prior start of assembly.
- 3. Please follow attached instructions in the same sequence as numbered to assure fast and easy assembly.

## **A**WARNING!

- 1. Don't attempt to repair or modify parts that are broken or defective. Please contact the store immediately.
- 2. This product is for home use only and not intended for commercial establishments.