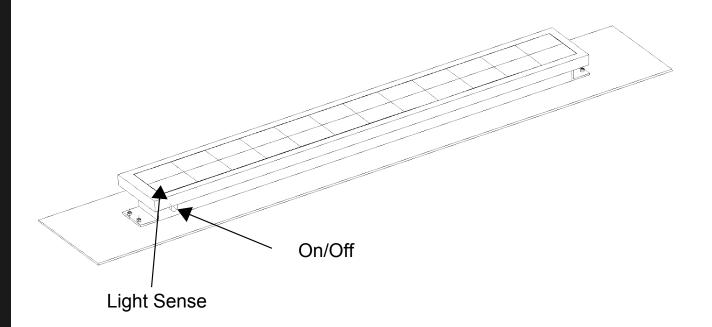

## 

- 1. Avoid scratching the surface and wires of the light during installation.
- 2. The light should not be close to corrosive chemical objects or gases.
- 3. It should not be washed with water. It can only be wiped with a clean soft cloth.