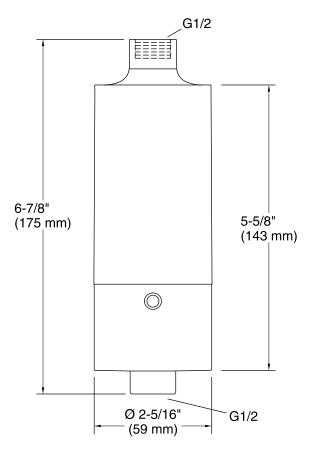

liters per minute) flow rate at 60 psi.
- Includes one filter cartridge.
- Simple, elegant design to complement a variety of bathroom styles.

#### Material

Solid metal and acrylic construction

#### Installation

• Filter system attaches to any exposed shower valve, wall elbow, or other shower outlet with a simple threaded connection

#### **Recommended Accessories**

K-30647 Shower Filter Replacement

#### Components

Product includes:

K-30647 Shower Filter Replacement



#### Codes/Standards

None Applicable

### KOHLER® Water Filter Systems Five-Year Limited Warranty

See website for detailed warranty information.

#### **Available Color/Finishes**

Color tiles intended for reference only.

Color Code Description

CP Polished Chrome





# Aquifer® Shower Filtration System K-30646



#### **Technical Information**

All product dimensions are nominal.

#### **Notes**

Install this product according to the installation instructions.

Replace filter cartridge every 6 months.