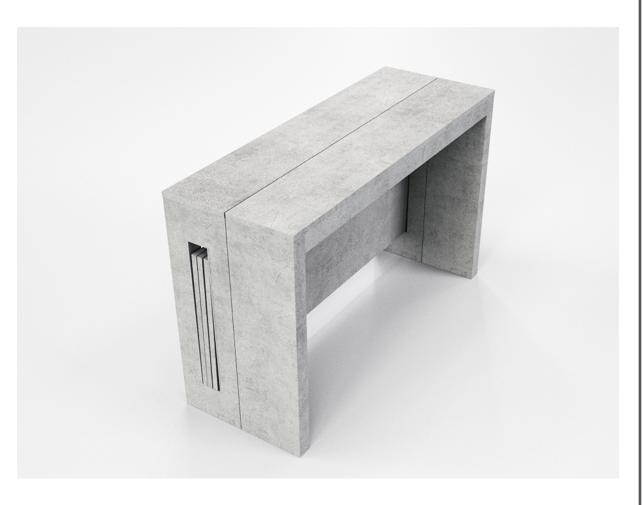

The extendable console table in light gray concrete grain melamine features clean, modern lines adding a sophisticated look and edge to any room.

Our Italian made console table seats 8 is constructed using top commercial grade materials with melamine laminate exceptional quality that are made to last.

Size: 31.5 W x 17.5 D x 30 H in (Ext: 17.5 - 73 in )

| Product Weight       | Max Weight Capaci | ty               |  |
|----------------------|-------------------|------------------|--|
| 105 lbs              | 150 lbs           |                  |  |
| Materials            |                   |                  |  |
| MDF, Melamine        | laminate          |                  |  |
| Assembly Level       |                   | Commercial Grade |  |
| Full Assembly Needed |                   | Yes              |  |
| Fabric Content       |                   | Country of Orgin |  |
|                      |                   | Italy            |  |