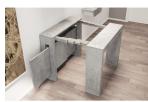

The extendable console table in light gray concrete grain melamine features clean, modern lines adding a sophisticated look and edge to any room.

Our Italian made console table seats 8 is constructed using top commercial grade materials with melamine laminate exceptional quality that are made to last.

Size: 31.5 W x 17.5 D x 30 H in (Ext: 17.5 - 73 in )

| Product Weight       | Max Weight Capaci | ty               |  |
|----------------------|-------------------|------------------|--|
| 105 lbs              | 150 lbs           |                  |  |
| Materials            |                   |                  |  |
| MDF, Melamine        | laminate          |                  |  |
| Assembly Level       |                   | Commercial Grade |  |
| Full Assembly Needed |                   | Yes              |  |
| Fabric Content       |                   | Country of Orgin |  |
|                      |                   | Italy            |  |