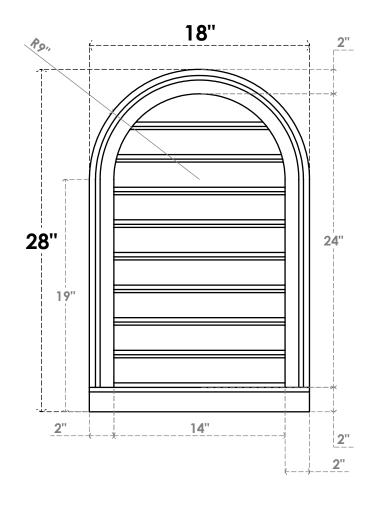

## GVPRT18X2803SF

18"W X 28"H ROUND TOP SURFACE MOUNT PVC GABLE VENT: FUNCTIONAL, W/ 2"W X 2"P **BRICKMOULD SILL FRAME** 

**VENTING AREA: 27.28 SQ IN** 

LOUVER HEIGHT: 2 5/8"

LOUVER QTY: 9

**FRONT** 

SIDE

1. INSTALLATION TO BE COMPLETED IN ACCORDANCE WITH MANUFACTURER'S SPECIFICATIONS. 2. DRAWING MAY NOT BE TO SCALE