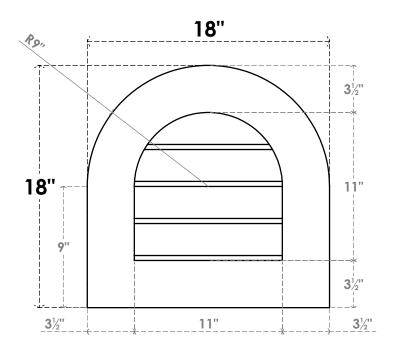

## GVPRT18X1801SN

18"W X 18"H ROUND TOP SURFACE MOUNT PVC GABLE VENT: NON-FUNCTIONAL, W/ 3-1/2"W X 1"P STANDARD FRAME

**FRONT** 

SIDE

LOUVER HEIGHT: 2 3/4"

LOUVER QTY: 4

1. INSTALLATION TO BE COMPLETED IN ACCORDANCE WITH MANUFACTURER'S SPECIFICATIONS. 2. DRAWING MAY NOT BE TO SCALE