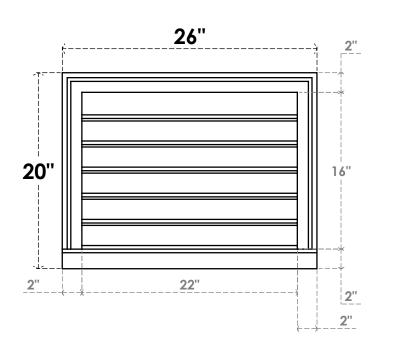

## GVPVE26X2003SF

26"W X 20"H RECTANGLE SURFACE MOUNT PVC GABLE VENT: FUNCTIONAL, W/ 2"W X 2"P **BRICKMOULD SILL FRAME** 

**VENTING AREA: 27.5 SQ IN** LOUVER HEIGHT: 2 5/8"

LOUVER QTY: 6

**FRONT** 

SIDE

EKENA MILLWORK 2300 WEST MAIN ST. CLARKSVILLE, TX 75426 TOLL FREE: 866-607-0453 WWW.EKENAMILLWORK.COM