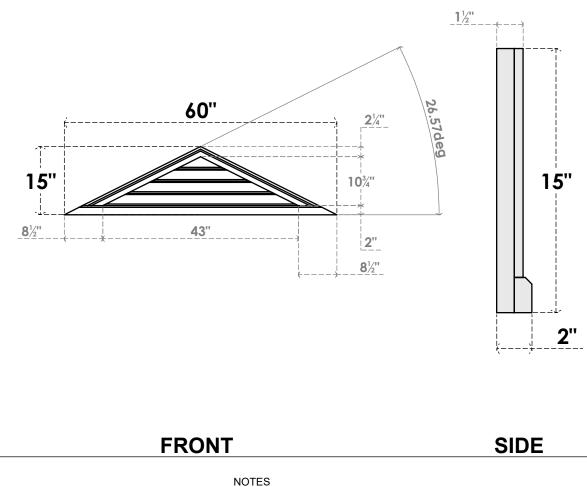

## GVPTR60X1503SF

60"W X 15"H TRIANGLE SURFACE MOUNT PVC GABLE VENT 6/12 PITCH: FUNCTIONAL, W/ 2"W X 2"P BRICKMOULD SILL FRAME

VENTING AREA: 16.15 SQ IN LOUVER HEIGHT: 2 3/4" LOUVER QTY: 4

**EKENA MILLWORK** 2300 WEST MAIN ST. CLARKSVILLE, TX 75426 TOLL FREE: 866-607-0453 WWW.EKENAMILLWORK.COM 1. INSTALLATION TO BE COMPLETED IN ACCORDANCE WITH MANUFACTURER'S SPECIFICATIONS. 2. DRAWING MAY NOT BE TO SCALE